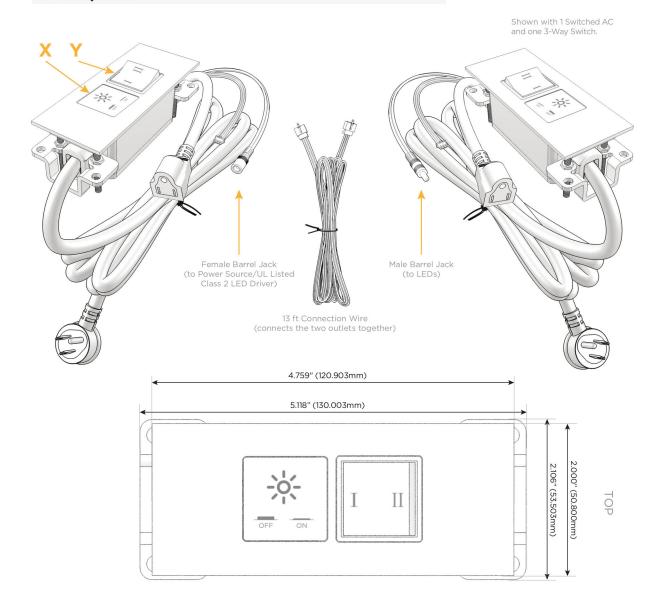

#### **Module/Port Options:**

- **Tamper Resistant AC Receptacle**
- USB-A & USB-C (20W)
- Double USB-A (Fast Charging Ports 18W)
- HDMI
- CAT 6
- 12 RJ 12
- X Switched AC
- 3-Way Switch (Low Voltage)
- V USB-C (45W High Speed Charging Port)
- S USB-C (25W High Speed Charging Port)
- R Switched AC (Rocker Switch)
- **Dimmer Switch** D

#### Plug:

Supplied with Low Profile Flat 45° Angle 120 VAC

Optional Standard Straight 120 VAC Plug

Optional Straight 120 VAC Pass-through Plug

- CLEAN, COMPACT DESIGN
- **STREAMLINED**
- LOW PROFILE
- SIDE-EXITING CORDS
- **PLUG & PLAY**
- 6' AC CORD & PLUG (FLAT PLUG STANDARD)
- **CUSTOMIZABLE CONFIGURATIONS AND FINISHES**
- **UL LISTED FOR MOUNTING IN FURNITURE**
- 15A

UL LISTED AND APPROVED FOR USE ONLY WITH METRO LIGHT & POWER'S UL LISTED LEDS & CLASS 2 UL LISTED LED DRIVERS

# Modules/Ports:

Switched AC

3-Way Switch