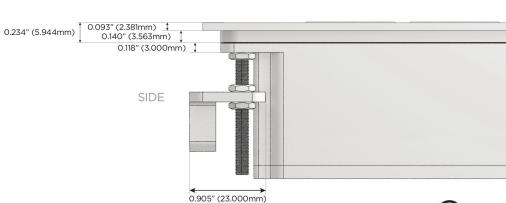

R Switched AC (Rocker Switch)
- **Dimmer Switch** D

#### Plug:

Supplied with Low Profile Flat 45° Angle 120 VAC

Optional Standard Straight 120 VAC Plug

Optional Straight 120 VAC Pass-through Plug

- CLEAN, COMPACT DESIGN
- **STREAMLINED**
- LOW PROFILE
- SIDE-EXITING CORDS
- **PLUG & PLAY**
- 6' AC CORD & PLUG (FLAT PLUG STANDARD)
- **CUSTOMIZABLE CONFIGURATIONS AND FINISHES**
- **UL LISTED FOR MOUNTING IN FURNITURE**
- 15A

UL LISTED AND APPROVED FOR USE ONLY WITH METRO LIGHT & POWER'S UL LISTED LEDS & CLASS 2 UL LISTED LED DRIVERS





#### AC POWER & DATA CONNECTIVITY SOLUTION

M-POWER-2TW-XY-WATP(2)

Specs:

## Distributed by



Mormax Company, Inc. 8 Westchester Plaza

Elmsford, NY 10523

914-699-0101

mormax.com

sales@mormax.com

# Modules/Ports:

Switched AC

3-Way Switch