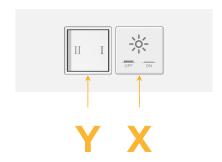

#### **Module/Port Options:**

- **Tamper Resistant AC Receptacle**
- USB-A & USB-C (20W)
- Double USB-A (Fast Charging Ports 18W)
- HDMI
- CAT 6
- 12 RJ 12
- X Switched AC
- 3-Way Switch (Low Voltage)
- V USB-C (45W High Speed Charging Port)
- S USB-C (25W High Speed Charging Port)
- R Switched AC (Rocker Switch)
- **Dimmer Switch** D

# Modules/Ports:

Switched AC

3-Way Switch