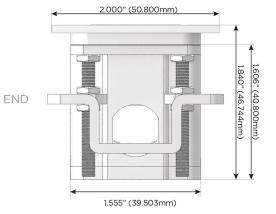

- R Switched AC (Rocker Switch)
- **Dimmer Switch** D

#### Plug:

Supplied with Low Profile Flat 45° Angle 120 VAC

Optional Standard Straight 120 VAC Plug

Optional Straight 120 VAC Pass-through Plug

- CLEAN, COMPACT DESIGN
- **STREAMLINED**
- LOW PROFILE
- SIDE-EXITING CORDS
- **PLUG & PLAY**
- 6' AC CORD & PLUG (FLAT PLUG STANDARD)
- **CUSTOMIZABLE CONFIGURATIONS AND FINISHES**
- **UL LISTED FOR MOUNTING IN FURNITURE**
- 15A

UL LISTED AND APPROVED FOR USE ONLY WITH METRO LIGHT & POWER'S UL LISTED LEDS & CLASS 2 UL LISTED LED DRIVERS





#### AC POWER & DATA CONNECTIVITY SOLUTION

M-POWER-2TW-XY-WATP(2)

Specs:

## Distributed by



Mormax Company, Inc. 8 Westchester Plaza

Elmsford, NY 10523

914-699-0101

mormax.com

sales@mormax.com

# Modules/Ports:

Switched AC

3-Way Switch