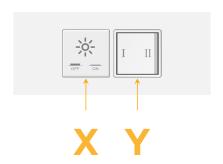

#### **Module/Port Options:**

- **Tamper Resistant AC Receptacle**
- USB-A & USB-C (20W)
- Double USB-A (Fast Charging Ports 18W)
- HDMI
- CAT 6
- 12 RJ 12
- X Switched AC
- 3-Way Switch (Low Voltage)
- V USB-C (45W High Speed Charging Port)
- S USB-C (25W High Speed Charging Port)
- R Switched AC (Rocker Switch)
- **Dimmer Switch** D

# Modules/Ports:

Switched AC

3-Way Switch