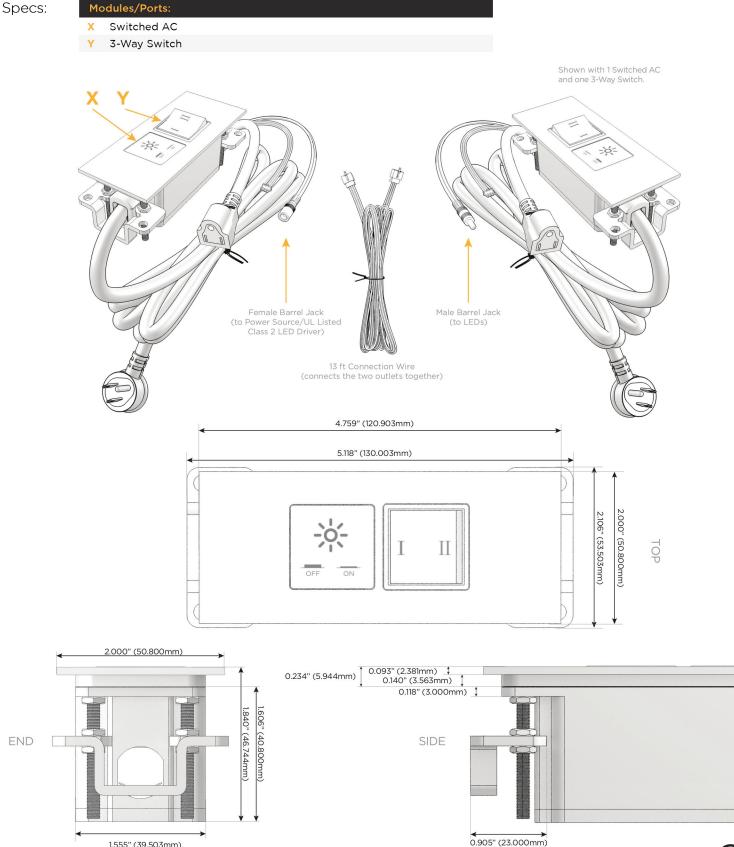

# Module/Port Options:

- A Tamper Resistant AC Receptacle
- E USB-A & USB-C (20W)
- M Double USB-A (Fast Charging Ports 18W)
- H HDMI
- 6 CAT 6
- 12 RJ 12
- X Switched AC
- Y 3-Way Switch (Low Voltage)
- V USB-C (45W High Speed Charging Port)
- S USB-C (25W High Speed Charging Port)
- R Switched AC (Rocker Switch)
- D Dimmer Switch

### Plug:

Supplied with Low Profile Flat 45° Angle 120 VAC Plug

Optional Standard Straight 120 VAC Plug

Optional Straight 120 VAC Pass-through Plug

CLEAN, COMPACT DESIGN

- STREAMLINED
- LOW PROFILE
- SIDE-EXITING CORDS
- PLUG & PLAY
- 6' AC CORD & PLUG (FLAT PLUG STANDARD)
- CUSTOMIZABLE CONFIGURATIONS AND FINISHES
- UL LISTED FOR MOUNTING IN FURNITURE
- 15A

/ UL LISTED AND APPROVED FOR USE ONLY WITH METRO LIGHT & POWER'S UL LISTED LEDS & CLASS 2 UL LISTED LED DRIVERS