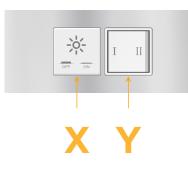

# Module/Port Options:

- A Tamper Resistant AC Receptacle
- E USB-A & USB-C (20W)
- M Double USB-A (Fast Charging Ports 18W)
- H HDMI
- 6 CAT 6
- 12 RJ 12
- X Switched AC
- Y 3-Way Switch (Low Voltage)
- V USB-C (45W High Speed Charging Port)
- S USB-C (25W High Speed Charging Port)
- R Switched AC (Rocker Switch)
- D Dimmer Switch