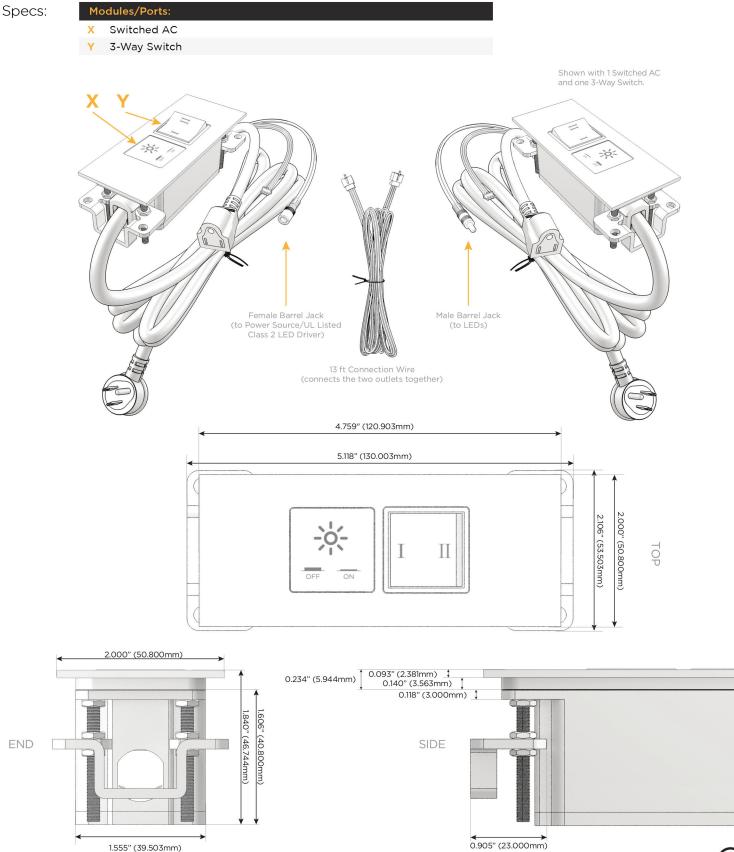

### **Module/Port Options:**

- Α **Tamper Resistant AC Receptacle**
- USB-A & USB-C (20W) E
- Double USB-A (Fast Charging Ports 18W) M
- н HDMI
- CAT 6 6
- 12 RJ 12
- X Switched AC
- 3-Way Switch (Low Voltage) Y
- V USB-C (45W High Speed Charging Port)
- S USB-C (25W High Speed Charging Port)
- R Switched AC (Rocker Switch)
- **Dimmer Switch** D

#### Plug:

Supplied with Low Profile Flat 45° Angle 120 VAC Plug

**Optional Standard Straight 120 VAC Plug** 

**Optional Straight 120 VAC Pass-through Plug** 

- CLEAN, COMPACT DESIGN
- STREAMLINED
- LOW PROFILE
- SIDE-EXITING CORDS
- **PLUG & PLAY**
- 6' AC CORD & PLUG (FLAT PLUG STANDARD)
- CUSTOMIZABLE CONFIGURATIONS AND FINISHES
- **UL LISTED FOR MOUNTING IN FURNITURE**
- 15A

UL LISTED AND APPROVED FOR USE ONLY WITH METRO LIGHT & POWER'S UL LISTED LEDS & CLASS 2 UL LISTED LED DRIVERS