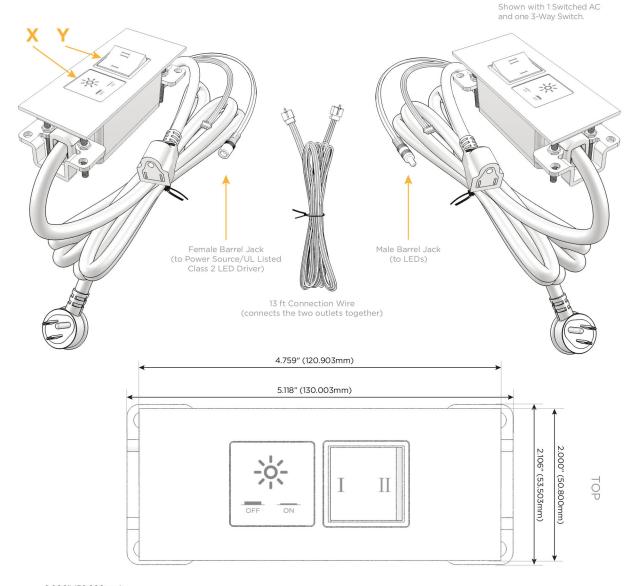

### AC POWER & DATA CONNECTIVITY SOLUTION

M-POWER-2TW-XY-SS4ATP(2)

Specs:

# Modules/Ports:

X Switched AC

Y 3-Way Switch

 $\triangle$ 

UL LISTED AND APPROVED FOR USE ONLY WITH METRO LIGHT & POWER'S UL LISTED LEDS & CLASS 2 UL LISTED LED DRIVERS