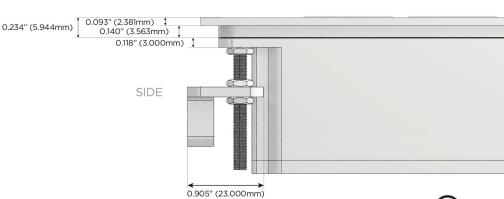

C (Rocker Switch)
- Dimmer Switch

## Plug:

Supplied with Low Profile Flat 45 $^{\circ}$  Angle 120 VAC Plug

Optional Standard Straight 120 VAC Plug

Optional Straight 120 VAC Pass-through Plug

- · CLEAN, COMPACT DESIGN
- STREAMLINED
- LOW PROFILE
- SIDE-EXITING CORDS
- PLUG & PLAY
- 6' AC CORD & PLUG (FLAT PLUG STANDARD)
- CUSTOMIZABLE CONFIGURATIONS AND FINISHES
- UL LISTED FOR MOUNTING IN FURNITURE
- 15A

 $\triangle$ 

UL LISTED AND APPROVED FOR USE ONLY WITH METRO LIGHT & POWER'S UL LISTED LEDS & CLASS 2 UL LISTED LED DRIVERS





### AC POWER & DATA CONNECTIVITY SOLUTION

M-POWER-2TW-XY-SS4ATP(2)

Specs:

# Distributed by



Mormax Company, Inc.
8 Westchester Plaza

Elmsford, NY 10523

914-699-0101

sales@mormax.com
mormax.com

# Modules/Ports:

X Switched AC

Y 3-Way Switch