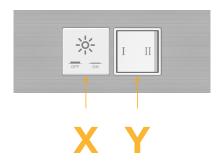

### **Module/Port Options:**

- A Tamper Resistant AC Receptacle
- E USB-A & USB-C (20W)
- M Double USB-A (Fast Charging Ports 18W)
- H HDMI
- 6 CAT 6
- 12 RJ 12
- X Switched AC
- Y 3-Way Switch (Low Voltage)
- V USB-C (45W High Speed Charging Port)
- S USB-C (25W High Speed Charging Port)
- R Switched AC (Rocker Switch)
- Dimmer Switch

# Modules/Ports:

X Switched AC

Y 3-Way Switch