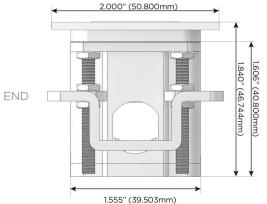

AC (Rocker Switch)
- Dimmer Switch

## Plug:

Supplied with Low Profile Flat 45 $^{\circ}$  Angle 120 VAC Plug

Optional Standard Straight 120 VAC Plug

Optional Straight 120 VAC Pass-through Plug

- · CLEAN, COMPACT DESIGN
- STREAMLINED
- LOW PROFILE
- SIDE-EXITING CORDS
- PLUG & PLAY
- 6' AC CORD & PLUG (FLAT PLUG STANDARD)
- CUSTOMIZABLE CONFIGURATIONS AND FINISHES
- UL LISTED FOR MOUNTING IN FURNITURE
- 15A

 $\triangle$ 

UL LISTED AND APPROVED FOR USE ONLY WITH METRO LIGHT & POWER'S UL LISTED LEDS & CLASS 2 UL LISTED LED DRIVERS





### AC POWER & DATA CONNECTIVITY SOLUTION

M-POWER-2TW-XY-SS4ATP(2)

Specs:

# Distributed by



Mormax Company, Inc.
8 Westchester Plaza

Elmsford, NY 10523

914-699-0101

sales@mormax.com
mormax.com

# Modules/Ports:

X Switched AC

Y 3-Way Switch