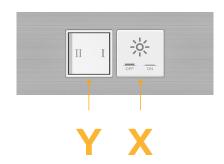

### **Module/Port Options:**

- A Tamper Resistant AC Receptacle
- E USB-A & USB-C (20W)
- M Double USB-A (Fast Charging Ports 18W)
- H HDMI
- 6 CAT 6
- 12 RJ 12
- X Switched AC
- Y 3-Way Switch (Low Voltage)
- V USB-C (45W High Speed Charging Port)
- S USB-C (25W High Speed Charging Port)
- R Switched AC (Rocker Switch)
- Dimmer Switch

# Modules/Ports:

X Switched AC

Y 3-Way Switch