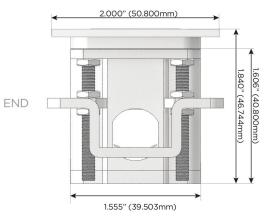

## AC POWER & DATA CONNECTIVITY SOLUTION

M-POWER-2TW-XY-SATP(2)

Specs:

Distributed by

Shown with 1 Switched AC

Mormax Company, Inc.
8 Westchester Plaza

Elmsford, NY 10523

 $\bigcirc$ 