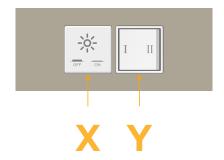

### AC POWER & DATA CONNECTIVITY SOLUTION

M-POWER-2TW-XY-SATP(2)

## Distributed by



Mormax Company, Inc. 8 Westchester Plaza

Elmsford, NY 10523

914-699-0101 sales@mormax.com

mormax.com

Metro Light & Power's line of power & data solutions offers sophisticated design elements combined with greater ease of installation. Streamlined and low-profile, enhanced by side-exiting cords, our outlets advance the industry with their cutting edge look and feel. We believe flexibility is key, and we provide a variety of mounting options, including the ability to mount in limited spaces. Our outlets are available in many finishes and configurations, in addition to a custom color and finish capability for our clients.

## Trim Plate Finish: SATIN NICKEL (ABS)

M-POWER-2TW-XY-SATP(2)





#### Features:

## **Module/Port Options:**

- **Tamper Resistant AC Receptacle**
- USB-A & USB-C (20W)
- Double USB-A (Fast Charging Ports 18W)
- HDMI
- CAT 6
- 12 RJ 12
- X Switched AC
- 3-Way Switch (Low Voltage)
- V USB-C (45W High Speed Charging Port)
- S USB-C (25W High Speed Charging Port)
- R Switched AC (Rocker Switch)
- **Dimmer Switch** D

## Plug:

Supplied with Low Profile Flat 45° Angle 120 VAC

Optional Standard Straight 120 VAC Plug

Optional Straight 120 VAC Pass-through Plug

- CLEAN, COMPACT DESIGN
- **STREAMLINED**
- LOW PROFILE
- SIDE-EXITING CORDS
- **PLUG & PLAY**
- 6' AC CORD & PLUG (FLAT PLUG STANDARD)
- **CUSTOMIZABLE CONFIGURATIONS AND FINISHES**
- **UL LISTED FOR MOUNTING IN FURNITURE**
- 15A

UL LISTED AND APPROVED FOR USE ONLY WITH METRO LIGHT & POWER'S UL