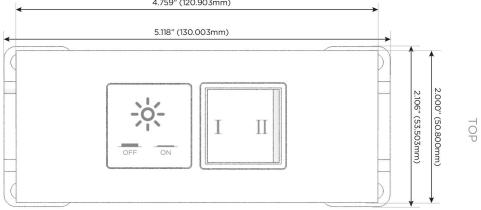

Dimmer Switch** D

## Plug:

Supplied with Low Profile Flat 45° Angle 120 VAC

Optional Standard Straight 120 VAC Plug

Optional Straight 120 VAC Pass-through Plug

- CLEAN, COMPACT DESIGN
- **STREAMLINED**
- LOW PROFILE
- SIDE-EXITING CORDS
- **PLUG & PLAY**
- 6' AC CORD & PLUG (FLAT PLUG STANDARD)
- **CUSTOMIZABLE CONFIGURATIONS AND FINISHES**
- **UL LISTED FOR MOUNTING IN FURNITURE**
- 15A

UL LISTED AND APPROVED FOR USE ONLY WITH METRO LIGHT & POWER'S UL LISTED LEDS & CLASS 2 UL LISTED LED DRIVERS





## AC POWER & DATA CONNECTIVITY SOLUTION

M-POWER-2TW-XY-SATP(2)

Specs:

Distributed by



Shown with 1 Switched AC

Mormax Company, Inc.
8 Westchester Plaza

Elmsford, NY 10523

 $\bigcirc$ 

914-699-0101

sales@mormax.com
mormax.com

# Modules/Ports:

X Switched AC

Y 3-Way Switch