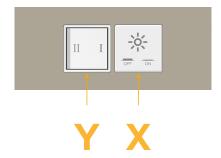

### AC POWER & DATA CONNECTIVITY SOLUTION

M-POWER-2TW-XY-SATP(2)

## Distributed by



Mormax Company, Inc. 8 Westchester Plaza

Elmsford, NY 10523

914-699-0101 sales@mormax.com

mormax.com

Metro Light & Power's line of power & data solutions offers sophisticated design elements combined with greater ease of installation. Streamlined and low-profile, enhanced by side-exiting cords, our outlets advance the industry with their cutting edge look and feel. We believe flexibility is key, and we provide a variety of mounting options, including the ability to mount in limited spaces. Our outlets are available in many finishes and configurations, in addition to a custom color and finish capability for our clients.

## Trim Plate Finish: SATIN NICKEL (ABS)

M-POWER-2TW-XY-SATP(2)





#### Features:

## **Module/Port Options:**

- **Tamper Resistant AC Receptacle**
- USB-A & USB-C (20W)
- Double USB-A (Fast Charging Ports 18W)
- HDMI
- CAT 6
- 12 RJ 12
- X Switched AC
- 3-Way Switch (Low Voltage)
- V USB-C (45W High Speed Charging Port)
- S USB-C (25W High Speed Charging Port)
- R Switched AC (Rocker Switch)
- **Dimmer Switch** D

## Plug:

Supplied with Low Profile Flat 45° Angle 120 VAC

Optional Standard Straight 120 VAC Plug

Optional Straight 120 VAC Pass-through Plug

- CLEAN, COMPACT DESIGN
- **STREAMLINED**
- LOW PROFILE
- SIDE-EXITING CORDS
- **PLUG & PLAY**
- 6' AC CORD & PLUG (FLAT PLUG STANDARD)
- **CUSTOMIZABLE CONFIGURATIONS AND FINISHES**
- **UL LISTED FOR MOUNTING IN FURNITURE**
- 15A

UL LISTED AND APPROVED FOR USE ONLY WITH METRO LIGHT & POWER'S UL L