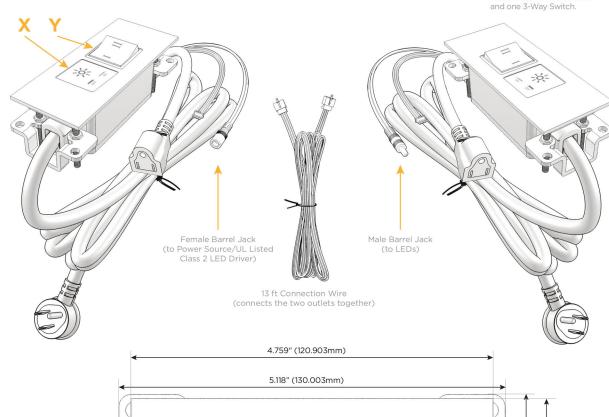

UL LISTED AND APPROVED FOR USE ONLY WITH METRO LIGHT & POWER'S UL LISTED LEDS & CLASS 2 UL LISTED LED DRIVERS

# Modules/Ports:

X Switched AC

Y 3-Way Switch