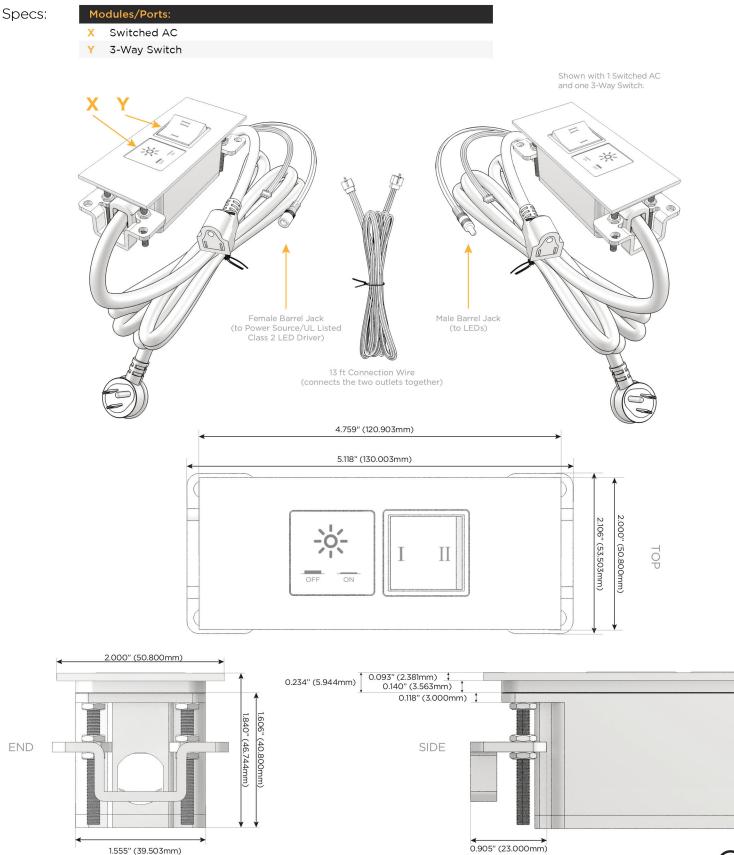

M-POWER-2TW-XY-MATP(2)

Distributed by

Mormax Company, Inc. 8 Westchester Plaza Elmsford, NY 10523 914-699-0101

sales@mormax.com

mormax.com

Metro Light & Power's line of power & data solutions offers sophisticated design elements combined with greater ease of installation. Streamlined and low-profile, enhanced by side-exiting cords, our outlets advance the industry with their cutting edge look and feel. We believe flexibility is key, and we provide a variety of mounting options, including the ability to mount in limited spaces. Our outlets are available in many finishes and configurations, in addition to a custom color and finish capability for our clients.

## M-POWER-2T AC POWER & DATA CONNECTIVITY SOLUTION

M-POWER-2TW-XY-MATP(2)

Mormax Company, Inc. 8 Westchester Plaza Elmsford, NY 10523