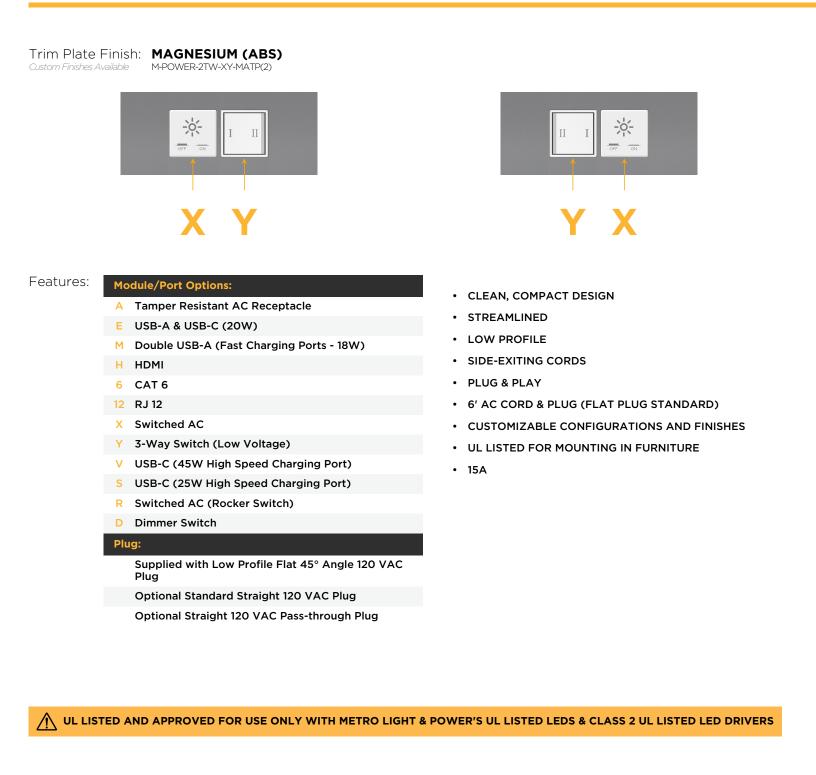

M-POWER-2TW-XY-MATP(2)

Distributed by

Mormax Company, Inc. 8 Westchester Plaza Elmsford, NY 10523 914-699-0101

sales@mormax.com

mormax.com

Metro Light & Power's line of power & data solutions offers sophisticated design elements combined with greater ease of installation. Streamlined and low-profile, enhanced by side-exiting cords, our outlets advance the industry with their cutting edge look and feel. We believe flexibility is key, and we provide a variety of mounting options, including the ability to mount in limited spaces. Our outlets are available in many finishes and configurations, in addition to a custom color and finish capability for our clients.

## M-POWER-2T AC POWER & DATA CONNECTIVITY SOLUTION

M-POWER-2TW-XY-MATP(2)

Mormax Company, Inc. 8 Westchester Plaza Elmsford, NY 10523