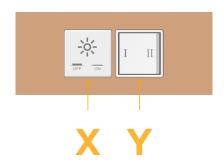

## Modules/Ports:

X Switched AC

Y 3-Way Switch

Shown with 1 Switched AC and one 3-Way Switch.