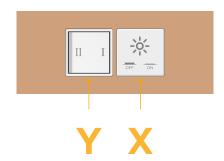

## Modules/Ports:

X Switched AC

Y 3-Way Switch

Shown with 1 Switched AC and one 3-Way Switch.