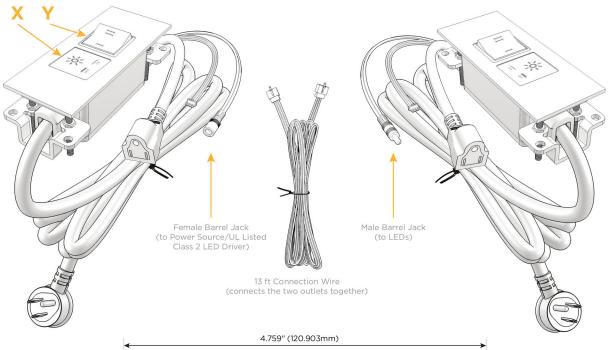

#### Plug:

Supplied with Low Profile Flat 45° Angle 120 VAC

Optional Standard Straight 120 VAC Plug

Optional Straight 120 VAC Pass-through Plug

- CLEAN, COMPACT DESIGN
- **STREAMLINED**
- LOW PROFILE
- SIDE-EXITING CORDS
- **PLUG & PLAY**
- 6' AC CORD & PLUG (FLAT PLUG STANDARD)
- **CUSTOMIZABLE CONFIGURATIONS AND FINISHES**
- **UL LISTED FOR MOUNTING IN FURNITURE**
- 15A

UL LISTED AND APPROVED FOR USE ONLY WITH METRO LIGHT & POWER'S UL LISTED LEDS & CLASS 2 UL LISTED LED DRIVERS

## Modules/Ports:

X Switched AC

Y 3-Way Switch

Shown with 1 Switched AC and one 3-Way Switch.