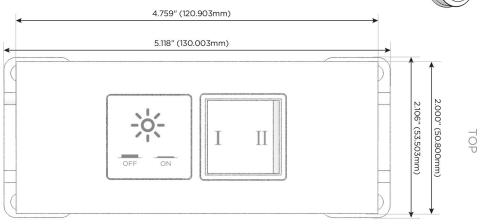

## Modules/Ports:

X Switched AC

Y 3-Way Switch

Shown with 1 Switched AC and one 3-Way Switch.