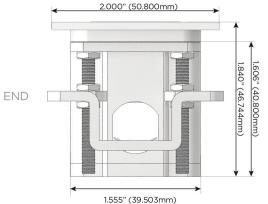

## Plug:

Supplied with Low Profile Flat 45 $^{\circ}$  Angle 120 VAC Plug

Optional Standard Straight 120 VAC Plug

Optional Straight 120 VAC Pass-through Plug

- CLEAN, COMPACT DESIGN
- STREAMLINED
- LOW PROFILE
- SIDE-EXITING CORDS
- PLUG & PLAY
- 6' AC CORD & PLUG (FLAT PLUG STANDARD)
- CUSTOMIZABLE CONFIGURATIONS AND FINISHES
- UL LISTED FOR MOUNTING IN FURNITURE
- 15A