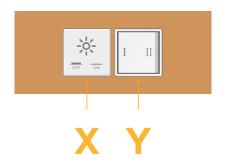

### **Module/Port Options:**

- A Tamper Resistant AC Receptacle
- E USB-A & USB-C (20W)
- M Double USB-A (Fast Charging Ports 18W)
- H HDMI
- 6 CAT 6
- 12 RJ 12
- X Switched AC
- Y 3-Way Switch (Low Voltage)
- V USB-C (45W High Speed Charging Port)
- S USB-C (25W High Speed Charging Port)
- R Switched AC (Rocker Switch)
- Dimmer Switch

# Modules/Ports:

X Switched AC

Y 3-Way Switch