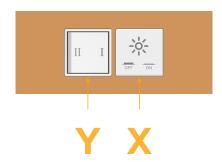

### **Module/Port Options:**

- A Tamper Resistant AC Receptacle
- E USB-A & USB-C (20W)
- M Double USB-A (Fast Charging Ports 18W)
- H HDMI
- 6 CAT 6
- 12 RJ 12
- X Switched AC
- Y 3-Way Switch (Low Voltage)
- V USB-C (45W High Speed Charging Port)
- S USB-C (25W High Speed Charging Port)
- R Switched AC (Rocker Switch)
- Dimmer Switch

# Modules/Ports:

X Switched AC

Y 3-Way Switch