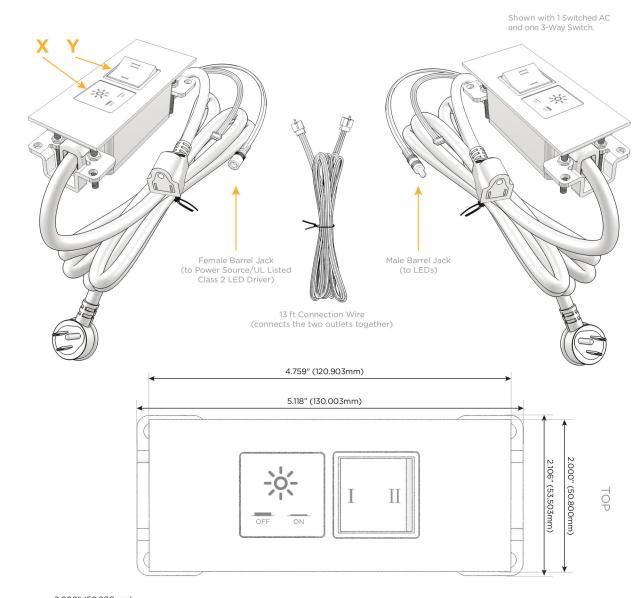

### **Module/Port Options:**

- A Tamper Resistant AC Receptacle
- E USB-A & USB-C (20W)
- M Double USB-A (Fast Charging Ports 18W)
- H HDMI
- 6 CAT 6
- 12 RJ 12
- X Switched AC
- Y 3-Way Switch (Low Voltage)
- V USB-C (45W High Speed Charging Port)
- S USB-C (25W High Speed Charging Port)
- R Switched AC (Rocker Switch)
- Dimmer Switch

## Plug:

Supplied with Low Profile Flat 45 $^{\circ}$  Angle 120 VAC Plug

Optional Standard Straight 120 VAC Plug

Optional Straight 120 VAC Pass-through Plug

- CLEAN, COMPACT DESIGN
- STREAMLINED
- LOW PROFILE
- SIDE-EXITING CORDS
- PLUG & PLAY
- 6' AC CORD & PLUG (FLAT PLUG STANDARD)
- CUSTOMIZABLE CONFIGURATIONS AND FINISHES
- UL LISTED FOR MOUNTING IN FURNITURE
- 15A

# Modules/Ports:

X Switched AC

Y 3-Way Switch