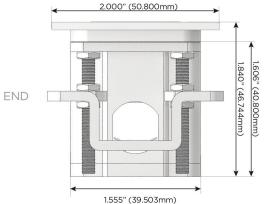

C (Rocker Switch)
- **Dimmer Switch** D

# Plug:

Supplied with Low Profile Flat 45° Angle 120 VAC

Optional Standard Straight 120 VAC Plug

Optional Straight 120 VAC Pass-through Plug

- CLEAN, COMPACT DESIGN
- **STREAMLINED**
- LOW PROFILE
- SIDE-EXITING CORDS
- **PLUG & PLAY**
- 6' AC CORD & PLUG (FLAT PLUG STANDARD)
- **CUSTOMIZABLE CONFIGURATIONS AND FINISHES**
- UL LISTED FOR MOUNTING IN FURNITURE
- 15A

UL LISTED AND APPROVED FOR USE ONLY WITH METRO LIGHT & POWER'S UL LISTED LEDS & CLASS 2 UL LISTED LED DRIVERS





# AC POWER & DATA CONNECTIVITY SOLUTION

M-POWER-2TW-XY-CRATP(2)

Distributed by



Mormax Company, Inc.

8

914-699-0101

sales@mormax.com

DNNECTIVITY SOLUTION 8 Westchester Plaza -CRATP(2) Elmsford, NY 10523

Specs:

# Modules/Ports:

X Switched AC

Y 3-Way Switch