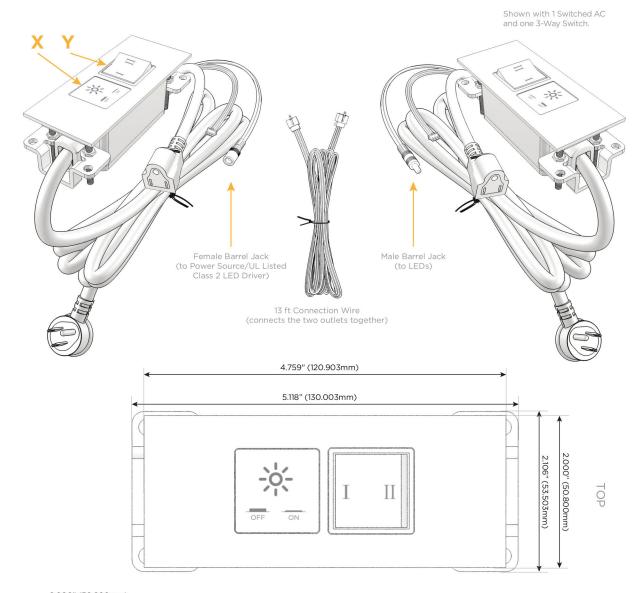

# Plug:

Supplied with Low Profile Flat 45° Angle 120 VAC

Optional Standard Straight 120 VAC Plug

Optional Straight 120 VAC Pass-through Plug

- CLEAN, COMPACT DESIGN
- **STREAMLINED**
- LOW PROFILE
- SIDE-EXITING CORDS
- **PLUG & PLAY**
- 6' AC CORD & PLUG (FLAT PLUG STANDARD)
- **CUSTOMIZABLE CONFIGURATIONS AND FINISHES**
- UL LISTED FOR MOUNTING IN FURNITURE
- 15A

UL LISTED AND APPROVED FOR USE ONLY WITH METRO LIGHT & POWER'S UL LISTED LEDS & CLASS 2 UL LISTED LED DRIVERS

# Modules/Ports:

X Switched AC

Y 3-Way Switch