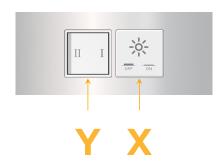

# **Module/Port Options:**

- **Tamper Resistant AC Receptacle**
- USB-A & USB-C (20W)
- Double USB-A (Fast Charging Ports 18W)
- HDMI
- CAT 6
- 12 RJ 12
- X Switched AC
- 3-Way Switch (Low Voltage)
- V USB-C (45W High Speed Charging Port)
- S USB-C (25W High Speed Charging Port)
- R Switched AC (Rocker Switch)
- **Dimmer Switch** D

# Modules/Ports:

X Switched AC

Y 3-Way Switch