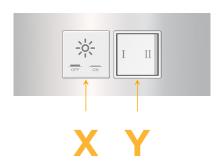

# **Module/Port Options:**

- **Tamper Resistant AC Receptacle**
- USB-A & USB-C (20W)
- Double USB-A (Fast Charging Ports 18W)
- HDMI
- CAT 6
- 12 RJ 12
- X Switched AC
- 3-Way Switch (Low Voltage)
- V USB-C (45W High Speed Charging Port)
- S USB-C (25W High Speed Charging Port)
- R Switched AC (Rocker Switch)
- **Dimmer Switch** D

# Modules/Ports:

X Switched AC

Y 3-Way Switch