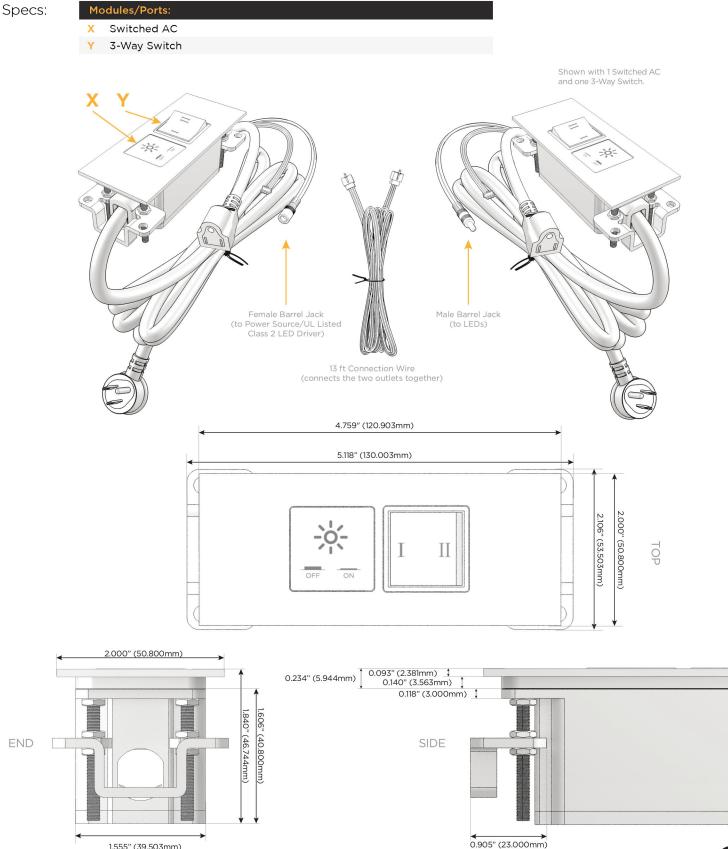

## METRO LIGHT& POWER M-POWER-2T AC POWER & DATA CONNECTIVITY SOLUTION

M-POWER-2TW-XY-CHATP(2)

Distributed by

Mormax Company, Inc. 8 Westchester Plaza Elmsford, NY 10523

C 914-699-0101 sales@mormax.com  $\square$ mormax.com

1.555" (39.503mm)

© 2024 Metro Light & Power, LLC. All rights reserved. US Patent No(s) 10,841,990; 10,847,959; other Patents Pending Metro Light & Power, LLC | 11 Smith St Englewood, NJ 07631 | T: 201-416-4160 | F: 208-979-4613 | info@metrolightandpower.com | www.metrolightandpower.com