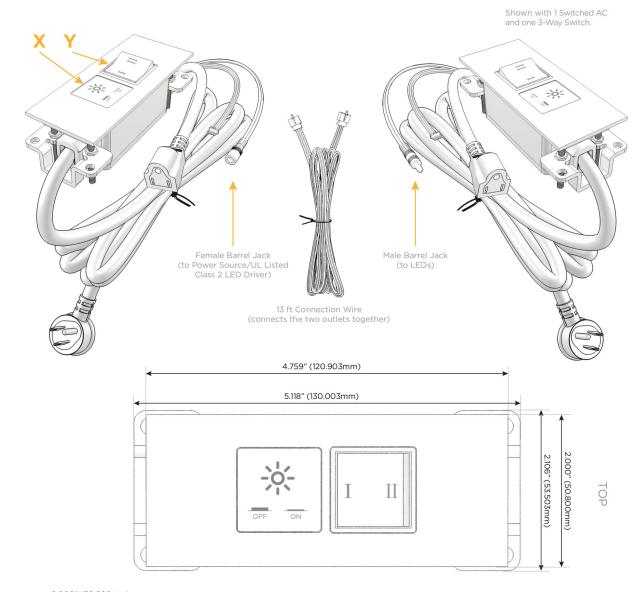

## **Module/Port Options:**

- **Tamper Resistant AC Receptacle**
- USB-A & USB-C (20W)
- Double USB-A (Fast Charging Ports 18W)
- HDMI
- CAT 6
- 12 RJ 12
- X Switched AC
- 3-Way Switch (Low Voltage)
- V USB-C (45W High Speed Charging Port)
- S USB-C (25W High Speed Charging Port)
- R Switched AC (Rocker Switch)
- **Dimmer Switch** D

## Plug:

Supplied with Low Profile Flat 45° Angle 120 VAC

Optional Standard Straight 120 VAC Plug

Optional Straight 120 VAC Pass-through Plug

- CLEAN, COMPACT DESIGN
- **STREAMLINED**
- LOW PROFILE
- SIDE-EXITING CORDS
- **PLUG & PLAY**
- 6' AC CORD & PLUG (FLAT PLUG STANDARD)
- **CUSTOMIZABLE CONFIGURATIONS AND FINISHES**
- **UL LISTED FOR MOUNTING IN FURNITURE**
- 15A

UL LISTED AND APPROVED FOR USE ONLY WITH METRO LIGHT & POWER'S UL LISTED LEDS & CLASS 2 UL LISTED LED DRIVERS

Specs:

# Modules/Ports:

Switched AC

3-Way Switch