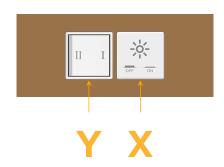

## **Module/Port Options:**

- **Tamper Resistant AC Receptacle**
- USB-A & USB-C (20W)
- Double USB-A (Fast Charging Ports 18W)
- HDMI
- CAT 6
- 12 RJ 12
- X Switched AC
- 3-Way Switch (Low Voltage)
- V USB-C (45W High Speed Charging Port)
- S USB-C (25W High Speed Charging Port)
- R Switched AC (Rocker Switch)
- **Dimmer Switch** D

# Modules/Ports:

Switched AC

3-Way Switch