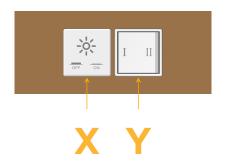

## **Module/Port Options:**

- **Tamper Resistant AC Receptacle**
- USB-A & USB-C (20W)
- Double USB-A (Fast Charging Ports 18W)
- HDMI
- CAT 6
- 12 RJ 12
- X Switched AC
- 3-Way Switch (Low Voltage)
- V USB-C (45W High Speed Charging Port)
- S USB-C (25W High Speed Charging Port)
- R Switched AC (Rocker Switch)
- **Dimmer Switch** D

# Modules/Ports:

Switched AC

3-Way Switch