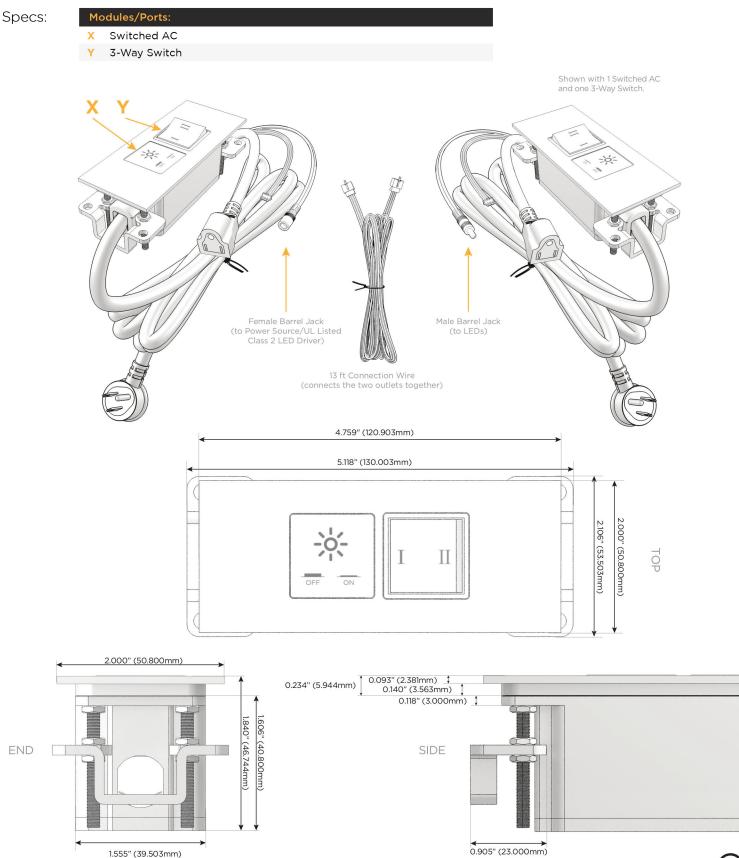

M-POWER-2TW-XY-BTP(2)

Distributed by

Mormax Company, Inc. 8 Westchester Plaza Elmsford, NY 10523 914-699-0101

] sales@mormax.com

🔗 mormax.com

Metro Light & Power's line of power & data solutions offers sophisticated design elements combined with greater ease of installation. Streamlined and low-profile, enhanced by side-exiting cords, our outlets advance the industry with their cutting edge look and feel. We believe flexibility is key, and we provide a variety of mounting options, including the ability to mount in limited spaces. Our outlets are available in many finishes and configurations, in addition to a custom color and finish capability for our clients.