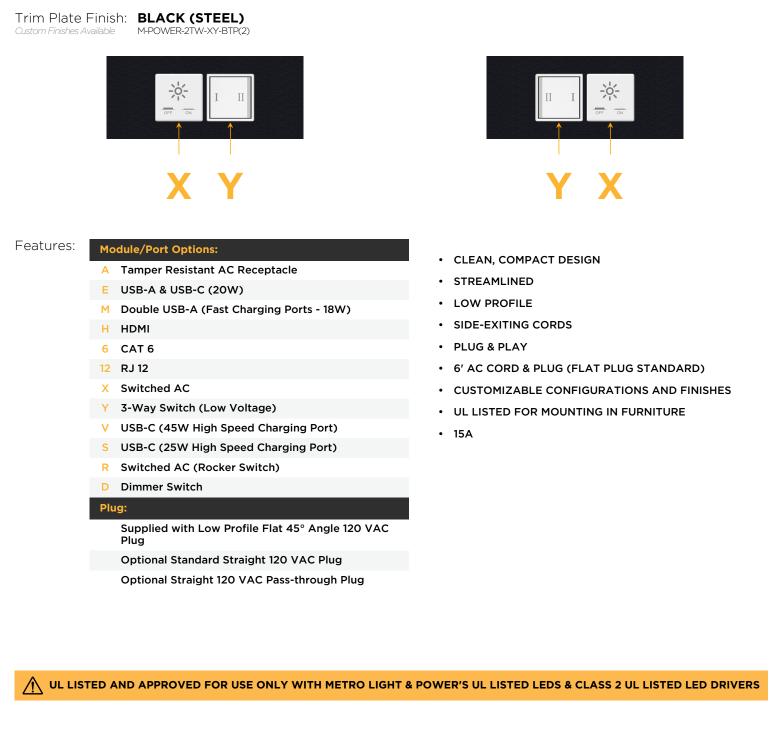

M-POWER-2TW-XY-BTP(2)

Distributed by

Mormax Company, Inc. 8 Westchester Plaza Elmsford, NY 10523 914-699-0101

] sales@mormax.com

🔗 mormax.com

Metro Light & Power's line of power & data solutions offers sophisticated design elements combined with greater ease of installation. Streamlined and low-profile, enhanced by side-exiting cords, our outlets advance the industry with their cutting edge look and feel. We believe flexibility is key, and we provide a variety of mounting options, including the ability to mount in limited spaces. Our outlets are available in many finishes and configurations, in addition to a custom color and finish capability for our clients.