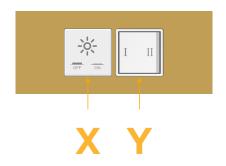

& DATA CONNECTIVITY SOLUTION

M-POWER-2TW-XY-BRTP(2)

# Distributed by



Mormax Company, Inc. 8 Westchester Plaza

Elmsford, NY 10523

914-699-0101 sales@mormax.com

mormax.com

Metro Light & Power's line of power & data solutions offers sophisticated design elements combined with greater ease of installation. Streamlined and low-profile, enhanced by side-exiting cords, our outlets advance the industry with their cutting edge look and feel. We believe flexibility is key, and we provide a variety of mounting options, including the ability to mount in limited spaces. Our outlets are available in many finishes and configurations, in addition to a custom color and finish capability for our clients.

# Custom Finishes Available

#### Trim Plate Finish: **SOLID BRASS**

M-POWER-2TW-XY-BRTP(2)





#### Features:

## **Module/Port Options:**

- **Tamper Resistant AC Receptacle**
- USB-A & USB-C (20W)
- Double USB-A (Fast Charging Ports 18W)
- HDMI
- CAT 6
- 12 RJ 12
- X Switched AC
- 3-Way Switch (Low Voltage)
- V USB-C (45W High Speed Charging Port)
- S USB-C (25W High Speed Charging Port)
- R Switched AC (Rocker Switch)
- **Dimmer Switch** D

# Plug:

Supplied with Low Profile Flat 45° Angle 120 VAC

Optional Standard Straight 120 VAC Plug

Optional Straight 120 VAC Pass-through Plug

- CLEAN, COMPACT DESIGN
- **STREAMLINED**
- LOW PROFILE
- SIDE-EXITING CORDS
- **PLUG & PLAY**
- 6' AC CORD & PLUG (FLAT PLUG STANDARD)
- **CUSTOMIZABLE CONFIGURATIONS AND FINISHES**
- **UL LISTED FOR MOUNTING IN FURNITURE**
- 15A

UL LISTED AND APPROVED FOR USE ONLY WITH METRO LIGHT & POWER'S UL