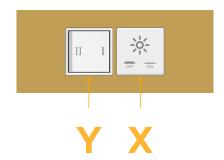

DATA CONNECTIVITY SOLUTION

M-POWER-2TW-XY-BRTP(2)

# Distributed by



Mormax Company, Inc. 8 Westchester Plaza

Elmsford, NY 10523

914-699-0101 sales@mormax.com

mormax.com

Metro Light & Power's line of power & data solutions offers sophisticated design elements combined with greater ease of installation. Streamlined and low-profile, enhanced by side-exiting cords, our outlets advance the industry with their cutting edge look and feel. We believe flexibility is key, and we provide a variety of mounting options, including the ability to mount in limited spaces. Our outlets are available in many finishes and configurations, in addition to a custom color and finish capability for our clients.

# Custom Finishes Available

#### Trim Plate Finish: **SOLID BRASS**

M-POWER-2TW-XY-BRTP(2)





#### Features:

## **Module/Port Options:**

- **Tamper Resistant AC Receptacle**
- USB-A & USB-C (20W)
- Double USB-A (Fast Charging Ports 18W)
- HDMI
- CAT 6
- 12 RJ 12
- X Switched AC
- 3-Way Switch (Low Voltage)
- V USB-C (45W High Speed Charging Port)
- S USB-C (25W High Speed Charging Port)
- R Switched AC (Rocker Switch)
- **Dimmer Switch** D

# Plug:

Supplied with Low Profile Flat 45° Angle 120 VAC

Optional Standard Straight 120 VAC Plug

Optional Straight 120 VAC Pass-through Plug

- CLEAN, COMPACT DESIGN
- **STREAMLINED**
- LOW PROFILE
- SIDE-EXITING CORDS
- **PLUG & PLAY**
- 6' AC CORD & PLUG (FLAT PLUG STANDARD)
- **CUSTOMIZABLE CONFIGURATIONS AND FINISHES**
- **UL LISTED FOR MOUNTING IN FURNITURE**
- 15A

UL LISTED AND APPROVED FOR USE ONLY WITH METRO LIGHT & POWER'S UL LI