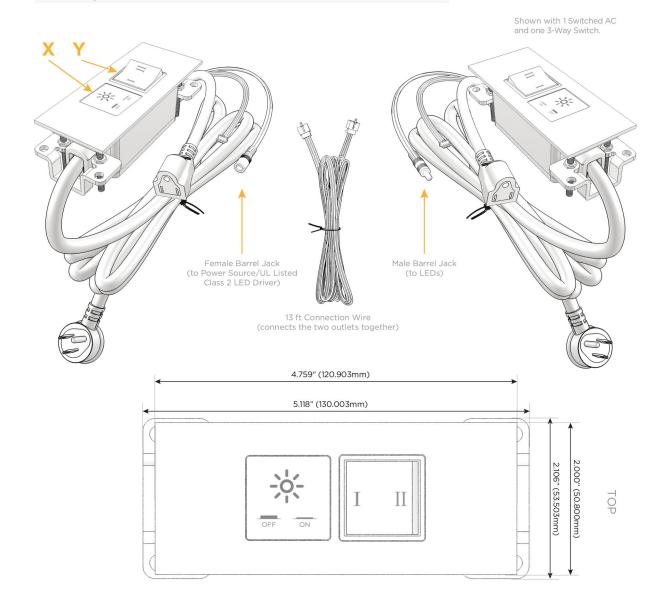

# Plug:

Supplied with Low Profile Flat 45° Angle 120 VAC

Optional Standard Straight 120 VAC Plug

Optional Straight 120 VAC Pass-through Plug

- CLEAN, COMPACT DESIGN
- **STREAMLINED**
- LOW PROFILE
- SIDE-EXITING CORDS
- **PLUG & PLAY**
- 6' AC CORD & PLUG (FLAT PLUG STANDARD)
- **CUSTOMIZABLE CONFIGURATIONS AND FINISHES**
- **UL LISTED FOR MOUNTING IN FURNITURE**
- 15A

UL LISTED AND APPROVED FOR USE ONLY WITH METRO LIGHT & POWER'S UL LISTED LEDS & CLASS 2 UL LISTED LED DRIVERS

# Modules/Ports:

X Switched AC

Y 3-Way Switch