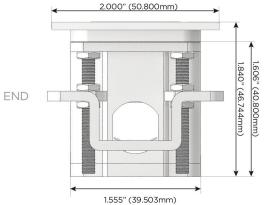

cker Switch)
- **Dimmer Switch** D

# Plug:

Supplied with Low Profile Flat 45° Angle 120 VAC

Optional Standard Straight 120 VAC Plug

Optional Straight 120 VAC Pass-through Plug

- CLEAN, COMPACT DESIGN
- **STREAMLINED**
- LOW PROFILE
- SIDE-EXITING CORDS
- **PLUG & PLAY**
- 6' AC CORD & PLUG (FLAT PLUG STANDARD)
- **CUSTOMIZABLE CONFIGURATIONS AND FINISHES**
- **UL LISTED FOR MOUNTING IN FURNITURE**
- 15A

UL LISTED AND APPROVED FOR USE ONLY WITH METRO LIGHT & POWER'S UL LISTED LEDS & CLASS 2 UL LISTED LED DRIVERS





## AC POWER & DATA CONNECTIVITY SOLUTION

M-POWER-2TW-XY-BRTP(2)

Distributed by



Mormax Company, Inc.

914-699-0101

sales@mormax.com
mormax.com

TIVITY SOLUTION 8 Westchester Plaza P(2) Elmsford, NY 10523

Specs: Mo

# Modules/Ports:

X Switched AC

Y 3-Way Switch