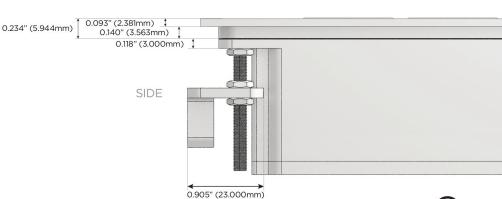

Switch)
- **Dimmer Switch** D

#### Plug:

Supplied with Low Profile Flat 45° Angle 120 VAC

Optional Standard Straight 120 VAC Plug

Optional Straight 120 VAC Pass-through Plug

- CLEAN, COMPACT DESIGN
- **STREAMLINED**
- LOW PROFILE
- SIDE-EXITING CORDS
- **PLUG & PLAY**
- 6' AC CORD & PLUG (FLAT PLUG STANDARD)
- **CUSTOMIZABLE CONFIGURATIONS AND FINISHES**
- **UL LISTED FOR MOUNTING IN FURNITURE**
- 15A

UL LISTED AND APPROVED FOR USE ONLY WITH METRO LIGHT & POWER'S UL LISTED LEDS & CLASS 2 UL LISTED LED DRIVERS





#### AC POWER & DATA CONNECTIVITY SOLUTION

M-POWER-2TW-XY-BRATP(2)

Specs:

# Distributed by



Mormax Company, Inc.
8 Westchester Plaza

Elmsford, NY 10523

 $\mathcal{C}$ 

914-699-0101

sales@mormax.com
mormax.com

## Modules/Ports:

X Switched AC

Y 3-Way Switch