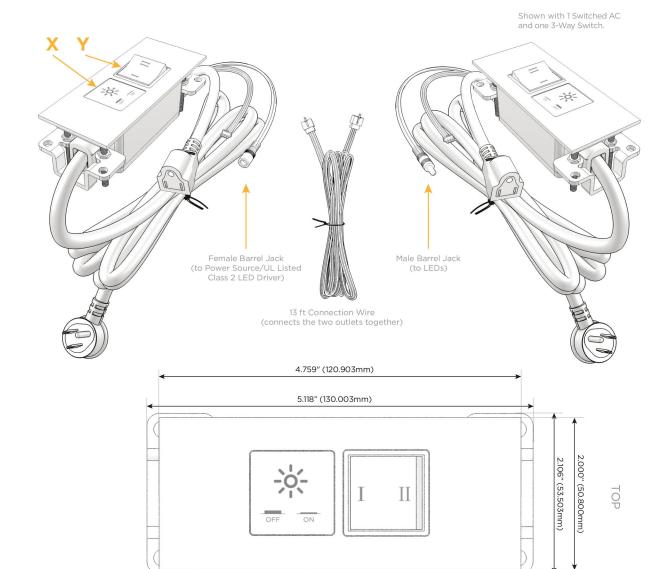

#### Plug:

Supplied with Low Profile Flat 45° Angle 120 VAC

Optional Standard Straight 120 VAC Plug

Optional Straight 120 VAC Pass-through Plug

- CLEAN, COMPACT DESIGN
- **STREAMLINED**
- LOW PROFILE
- SIDE-EXITING CORDS
- **PLUG & PLAY**
- 6' AC CORD & PLUG (FLAT PLUG STANDARD)
- **CUSTOMIZABLE CONFIGURATIONS AND FINISHES**
- **UL LISTED FOR MOUNTING IN FURNITURE**
- 15A

UL LISTED AND APPROVED FOR USE ONLY WITH METRO LIGHT & POWER'S UL LISTED LEDS & CLASS 2 UL LISTED LED DRIVERS

## Modules/Ports:

X Switched AC

Y 3-Way Switch