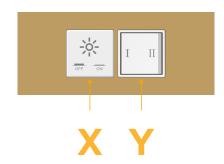

#### AC POWER & DATA CONNECTIVITY SOLUTION

M-POWER-2TW-XY-BRATP(2)

Distributed by



Mormax Company, Inc. 8 Westchester Plaza

Elmsford, NY 10523

914-699-0101 sales@mormax.com

mormax.com

Metro Light & Power's line of power & data solutions offers sophisticated design elements combined with greater ease of installation. Streamlined and low-profile, enhanced by side-exiting cords, our outlets advance the industry with their cutting edge look and feel. We believe flexibility is key, and we provide a variety of mounting options, including the ability to mount in limited spaces. Our outlets are available in many finishes and configurations, in addition to a custom color and finish capability for our clients.

### Trim Plate Finish: BRASS (ABS)

M-POWER-2TW-XY-BRATP(2)





#### Features:

#### **Module/Port Options:**

- **Tamper Resistant AC Receptacle**
- USB-A & USB-C (20W)
- Double USB-A (Fast Charging Ports 18W)
- HDMI
- CAT 6
- 12 RJ 12
- X Switched AC
- 3-Way Switch (Low Voltage)
- V USB-C (45W High Speed Charging Port) S USB-C (25W High Speed Charging Port)
- R Switched AC (Rocker Switch)
- **Dimmer Switch** D

#### Plug:

Supplied with Low Profile Flat 45° Angle 120 VAC

Optional Standard Straight 120 VAC Plug

Optional Straight 120 VAC Pass-through Plug

- CLEAN, COMPACT DESIGN
- **STREAMLINED**
- LOW PROFILE
- SIDE-EXITING CORDS
- **PLUG & PLAY**
- 6' AC CORD & PLUG (FLAT PLUG STANDARD)
- **CUSTOMIZABLE CONFIGURATIONS AND FINISHES**
- **UL LISTED FOR MOUNTING IN FURNITURE**
- 15A

UL LISTED AND APPROVED FOR USE ONLY WITH METRO LIGHT & POWER'S