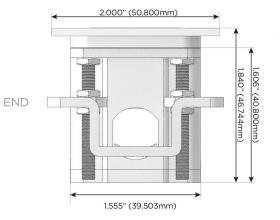

er Switch)
- **Dimmer Switch** D

#### Plug:

Supplied with Low Profile Flat 45° Angle 120 VAC

Optional Standard Straight 120 VAC Plug

Optional Straight 120 VAC Pass-through Plug

- CLEAN, COMPACT DESIGN
- **STREAMLINED**
- LOW PROFILE
- SIDE-EXITING CORDS
- **PLUG & PLAY**
- 6' AC CORD & PLUG (FLAT PLUG STANDARD)
- **CUSTOMIZABLE CONFIGURATIONS AND FINISHES**
- **UL LISTED FOR MOUNTING IN FURNITURE**
- 15A

UL LISTED AND APPROVED FOR USE ONLY WITH METRO LIGHT & POWER'S UL LISTED LEDS & CLASS 2 UL LISTED LED DRIVERS





#### AC POWER & DATA CONNECTIVITY SOLUTION

M-POWER-2TW-XY-BRATP(2)

Specs:

# Distributed by



Mormax Company, Inc.
8 Westchester Plaza

Elmsford, NY 10523

 $\mathcal{C}$ 

914-699-0101

sales@mormax.com
mormax.com

## Modules/Ports:

X Switched AC

Y 3-Way Switch