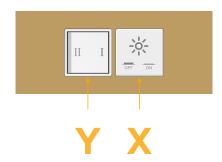

#### AC POWER & DATA CONNECTIVITY SOLUTION

M-POWER-2TW-XY-BRATP(2)

Distributed by



Mormax Company, Inc. 8 Westchester Plaza

Elmsford, NY 10523

914-699-0101 sales@mormax.com

mormax.com

Metro Light & Power's line of power & data solutions offers sophisticated design elements combined with greater ease of installation. Streamlined and low-profile, enhanced by side-exiting cords, our outlets advance the industry with their cutting edge look and feel. We believe flexibility is key, and we provide a variety of mounting options, including the ability to mount in limited spaces. Our outlets are available in many finishes and configurations, in addition to a custom color and finish capability for our clients.

### Trim Plate Finish: BRASS (ABS)

M-POWER-2TW-XY-BRATP(2)





#### Features:

#### **Module/Port Options:**

- **Tamper Resistant AC Receptacle**
- USB-A & USB-C (20W)
- Double USB-A (Fast Charging Ports 18W)
- HDMI
- CAT 6
- 12 RJ 12
- X Switched AC
- 3-Way Switch (Low Voltage)
- V USB-C (45W High Speed Charging Port) S USB-C (25W High Speed Charging Port)
- R Switched AC (Rocker Switch)
- **Dimmer Switch** D

#### Plug:

Supplied with Low Profile Flat 45° Angle 120 VAC

Optional Standard Straight 120 VAC Plug

Optional Straight 120 VAC Pass-through Plug

- CLEAN, COMPACT DESIGN
- **STREAMLINED**
- LOW PROFILE
- SIDE-EXITING CORDS
- **PLUG & PLAY**
- 6' AC CORD & PLUG (FLAT PLUG STANDARD)
- **CUSTOMIZABLE CONFIGURATIONS AND FINISHES**
- **UL LISTED FOR MOUNTING IN FURNITURE**
- 15A

UL LISTED AND APPROVED FOR USE ONLY WITH METRO LIGHT & POWER'S UL