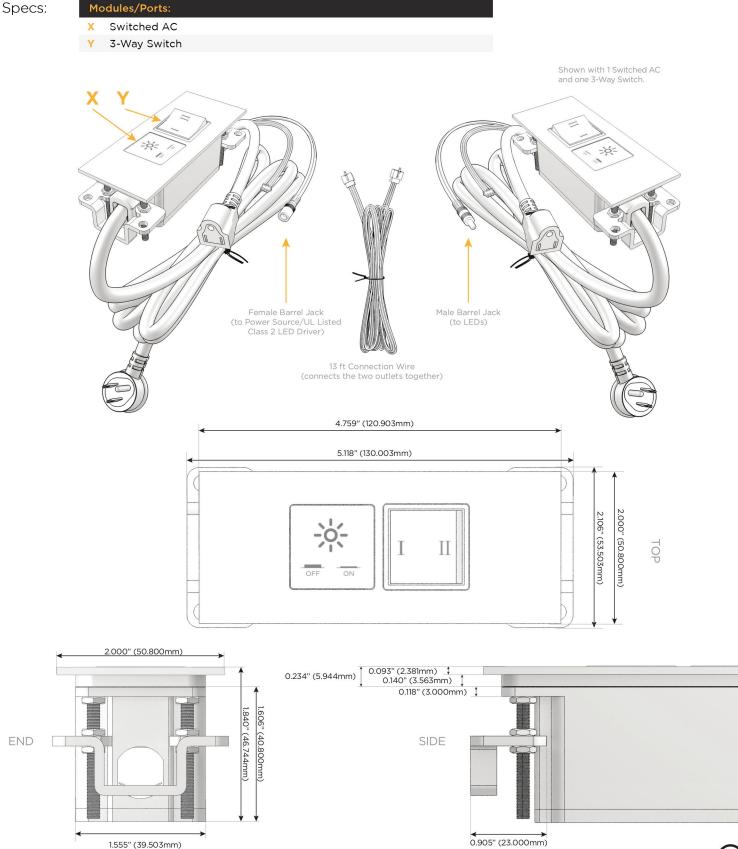

## Trim Plate Finish: SOLID BRASS BRUSHED Custom Finishes Available M-POWER-2TW-XY-BR4TP(2) Features: **Module/Port Options:** CLEAN, COMPACT DESIGN Α **Tamper Resistant AC Receptacle** STREAMLINED USB-A & USB-C (20W) E LOW PROFILE Double USB-A (Fast Charging Ports - 18W) M SIDE-EXITING CORDS н HDMI **PLUG & PLAY** CAT 6 6 12 RJ 12 6' AC CORD & PLUG (FLAT PLUG STANDARD) X Switched AC CUSTOMIZABLE CONFIGURATIONS AND FINISHES 3-Way Switch (Low Voltage) Y **UL LISTED FOR MOUNTING IN FURNITURE** V USB-C (45W High Speed Charging Port) 15A S USB-C (25W High Speed Charging Port) R Switched AC (Rocker Switch) **Dimmer Switch** D Plug: Supplied with Low Profile Flat 45° Angle 120 VAC Plug **Optional Standard Straight 120 VAC Plug Optional Straight 120 VAC Pass-through Plug**

UL LISTED AND APPROVED FOR USE ONLY WITH METRO LIGHT & POWER'S UL LISTED LEDS & CLASS 2 UL LISTED LED DRIVERS