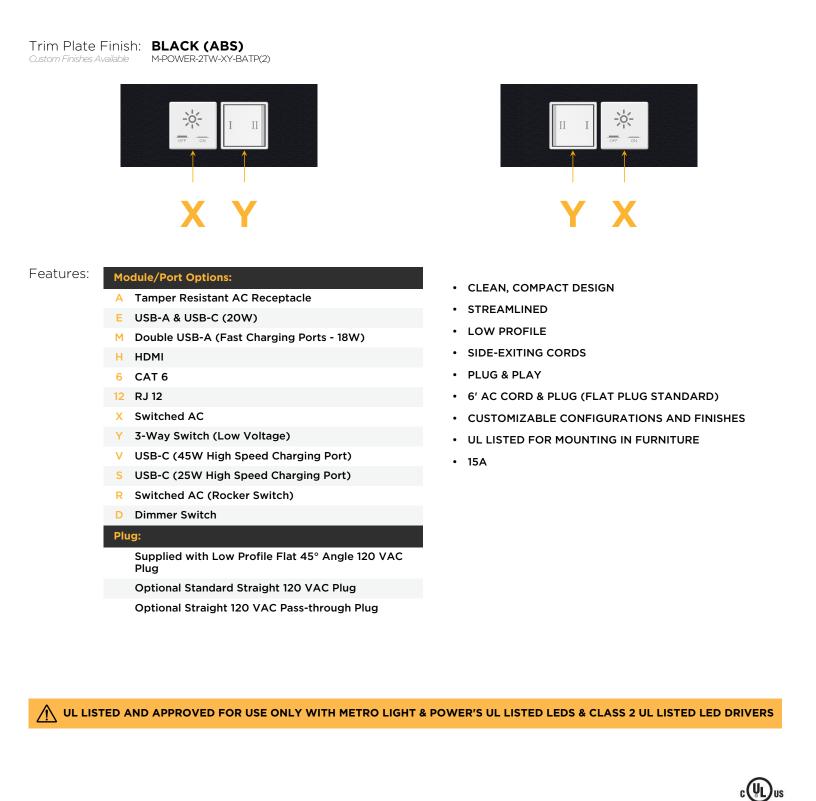

M-POWER-2TW-XY-BATP(2)

Distributed by

Mormax Company, Inc. 8 Westchester Plaza Elmsford, NY 10523 914-699-0101

sales@mormax.com

🔗 mormax.com

Metro Light & Power's line of power & data solutions offers sophisticated design elements combined with greater ease of installation. Streamlined and low-profile, enhanced by side-exiting cords, our outlets advance the industry with their cutting edge look and feel. We believe flexibility is key, and we provide a variety of mounting options, including the ability to mount in limited spaces. Our outlets are available in many finishes and configurations, in addition to a custom color and finish capability for our clients.