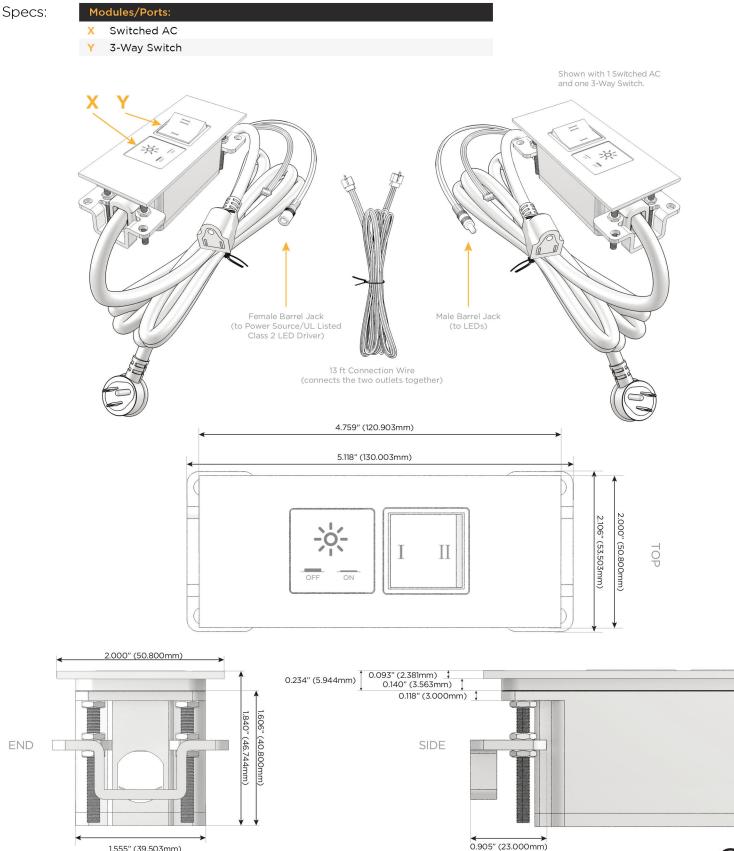

M-POWER-2TW-XY-BATP(2)

Distributed by

Mormax Company, Inc. 8 Westchester Plaza Elmsford, NY 10523 914-699-0101

sales@mormax.com

🔗 mormax.com

Metro Light & Power's line of power & data solutions offers sophisticated design elements combined with greater ease of installation. Streamlined and low-profile, enhanced by side-exiting cords, our outlets advance the industry with their cutting edge look and feel. We believe flexibility is key, and we provide a variety of mounting options, including the ability to mount in limited spaces. Our outlets are available in many finishes and configurations, in addition to a custom color and finish capability for our clients.