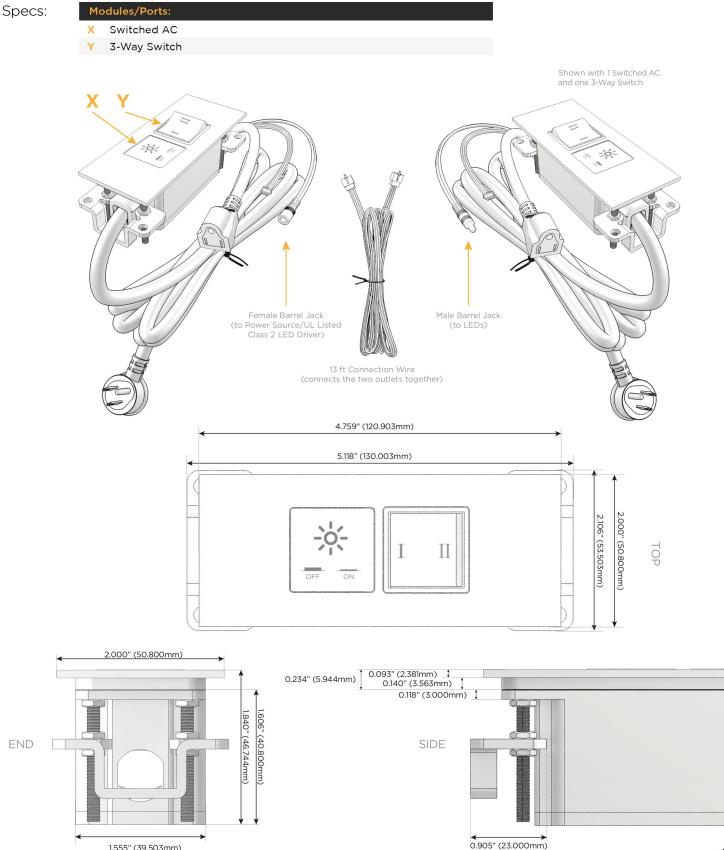

## METRO LIGHT& POWER M-POWER-2T AC POWER & DATA CONNECTIVITY SOLUTION

M-POWER-2TW-XY-B2ATP(2)

Distributed by

Mormax Company, Inc. 8 Westchester Plaza Elmsford, NY 10523

C 914-699-0101 sales@mormax.com  $\square$ mormax.com

1.555" (39.503mm)

LISTED E491161 WER DISTR

© 2024 Metro Light & Power, LLC. All rights reserved. US Patent No(s) 10,841,990; 10,847,959; other Patents Pending Metro Light & Power, LLC | 11 Smith St Englewood, NJ 07631 | T: 201-416-4160 | F: 208-979-4613 | info@metrolightandpower.com | www.metrolightandpower.com