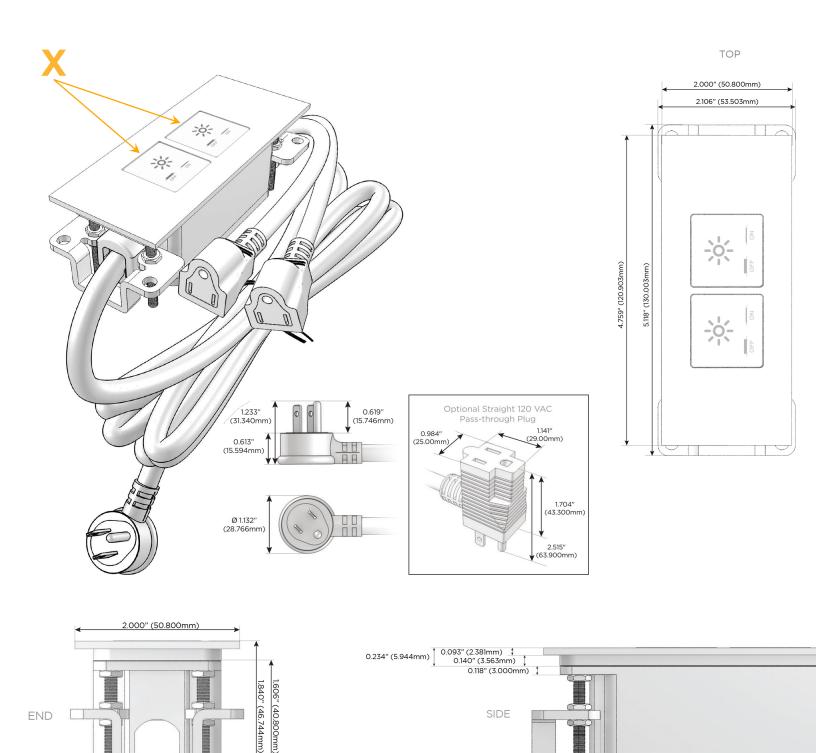

## Trim Plate Finish: CHROME (ABS)

Custom Finishes Available

M-POWER-2TW-XX-CRATP

## Module/Port Options:

- A Tamper Resistant AC Receptacle
- E USB-A & USB-C (20W)
- M Double USB-A (Fast Charging Ports 18W)
- H HDMI
- 6 CAT 6
- 12 RJ 12
- X Switched AC
- Y 3-Way Switch (Low Voltage)
- V USB-C (45W High Speed Charging Port)
- S USB-C (25W High Speed Charging Port)
- R Switched AC (Rocker Switch)
- D Dimmer Switch

## Plug:

Supplied with Low Profile Flat 45° Angle 120 VAC Plug

**Optional Standard Straight 120 VAC Plug** 

Optional Straight 120 VAC Pass-through Plug

- CLEAN, COMPACT DESIGN
- STREAMLINED
- LOW PROFILE
- SIDE-EXITING CORDS
- PLUG & PLAY
- 6' AC CORD & PLUG (FLAT PLUG STANDARD)
- CUSTOMIZABLE CONFIGURATIONS AND FINISHES
- UL LISTED FOR MOUNTING IN FURNITURE
- 15A

M-POWER-2TW-XX-CRATP

Specs:

END

1.555" (39.503mm)

Modules/Ports:

X Switched AC

Distributed by

Mormax Company, Inc. 8 Westchester Plaza Elmsford, NY 10523

C 914-699-0101 sales@mormax.com  $\square$ mormax.com

SIDE

0.905" (23.000mm)

© 2024 Metro Light & Power, LLC. All rights reserved. US Patent No(s) 10,841,990; 10,847,959; other Patents Pending Metro Light & Power, LLC | 11 Smith St Englewood, NJ 07631 | T: 201-416-4160 | F: 208-979-4613 | info@metrolightandpower.com | www.metrolightandpower.com