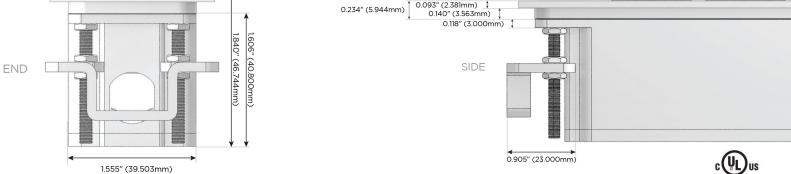

## Plug:

Supplied with Low Profile Flat 45° Angle 120 VAC Plug

- Optional Standard Straight 120 VAC Plug
- Optional Straight 120 VAC Pass-through Plug

- CLEAN, COMPACT DESIGN
- STREAMLINED
- LOW PROFILE
- SIDE-EXITING CORDS
- PLUG & PLAY
- 6' AC CORD & PLUG (FLAT PLUG STANDARD)
- CUSTOMIZABLE CONFIGURATIONS AND FINISHES
- UL LISTED FOR MOUNTING IN FURNITURE
- 15A