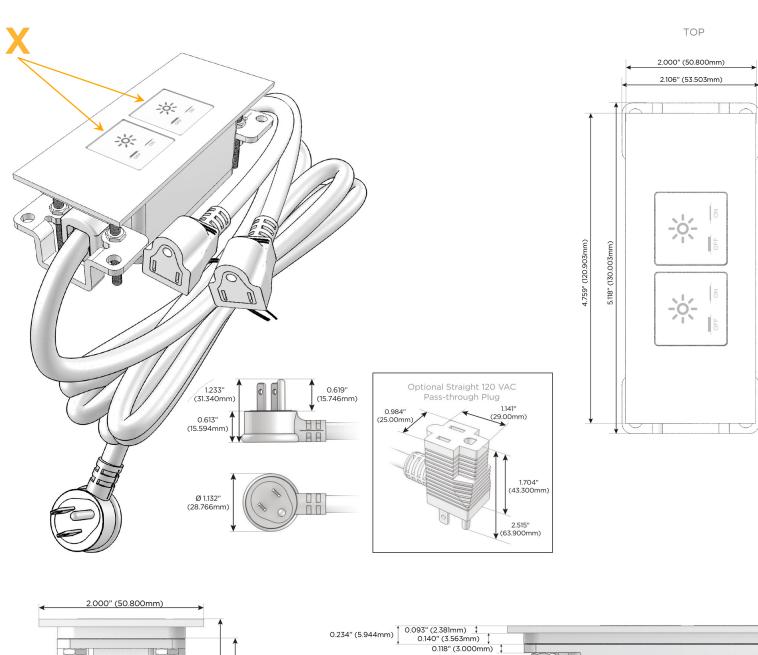

## Module/Port Options:

- A Tamper Resistant AC Receptacle
- E USB-A & USB-C (20W)
- M Double USB-A (Fast Charging Ports 18W)
- H HDMI
- 6 CAT 6
- 12 RJ 12
- X Switched AC
- Y 3-Way Switch (Low Voltage)
- V USB-C (45W High Speed Charging Port)
- S USB-C (25W High Speed Charging Port)
- R Switched AC (Rocker Switch)
- D Dimmer Switch

## Plug:

Supplied with Low Profile Flat 45° Angle 120 VAC Plug

- Optional Standard Straight 120 VAC Plug
- Optional Straight 120 VAC Pass-through Plug

- CLEAN, COMPACT DESIGN
- STREAMLINED
- LOW PROFILE
- SIDE-EXITING CORDS
- PLUG & PLAY
- 6' AC CORD & PLUG (FLAT PLUG STANDARD)
- CUSTOMIZABLE CONFIGURATIONS AND FINISHES
- UL LISTED FOR MOUNTING IN FURNITURE
- 15A

M-POWER-2TW-XX-BRATP

Specs:

Modules/Ports: X Switched AC Distributed by

Mormax Company, Inc. 8 Westchester Plaza Elmsford, NY 10523 914-699-0101
sales@mormax.com
mormax.com

© 2024 Metro Light & Power, LLC. All rights reserved. US Patent No(s) 10,841,990; 10,847,959; other Patents Pending Metro Light & Power, LLC | 11 Smith St Englewood, NJ 07631 | T: 201-416-4160 | F: 208-979-4613 | info@metrolightandpower.com | www.metrolightandpower.com