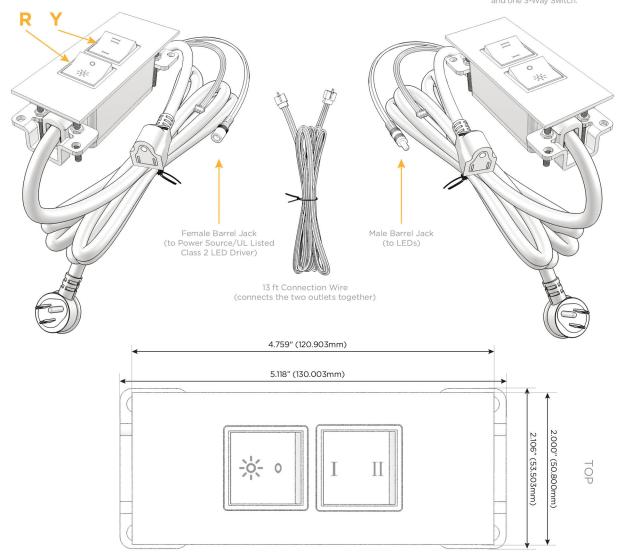

# Plug:

Supplied with Low Profile Flat 45° Angle 120 VAC

Optional Standard Straight 120 VAC Plug

Optional Straight 120 VAC Pass-through Plug

- CLEAN, COMPACT DESIGN
- **STREAMLINED**
- LOW PROFILE
- SIDE-EXITING CORDS
- **PLUG & PLAY**
- 6' AC CORD & PLUG (FLAT PLUG STANDARD)
- **CUSTOMIZABLE CONFIGURATIONS AND FINISHES**
- **UL LISTED FOR MOUNTING IN FURNITURE**
- 15A

UL LISTED AND APPROVED FOR USE ONLY WITH METRO LIGHT & POWER'S UL LISTED LEDS & CLASS 2 UL LISTED LED DRIVERS

# Modules/Ports:

R Switched AC (Rocker Switch)

Y 3-Way Switch

Shown with 1 Switched AC (Rocker Switch) and one 3-Way Switch.

END