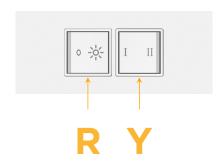

# Modules/Ports:

R Switched AC (Rocker Switch)

Y 3-Way Switch

Shown with 1 Switched AC (Rocker Switch) and one 3-Way Switch.

END