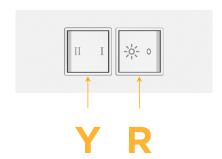

# Modules/Ports:

R Switched AC (Rocker Switch)

Y 3-Way Switch

Shown with 1 Switched AC (Rocker Switch) and one 3-Way Switch.

END