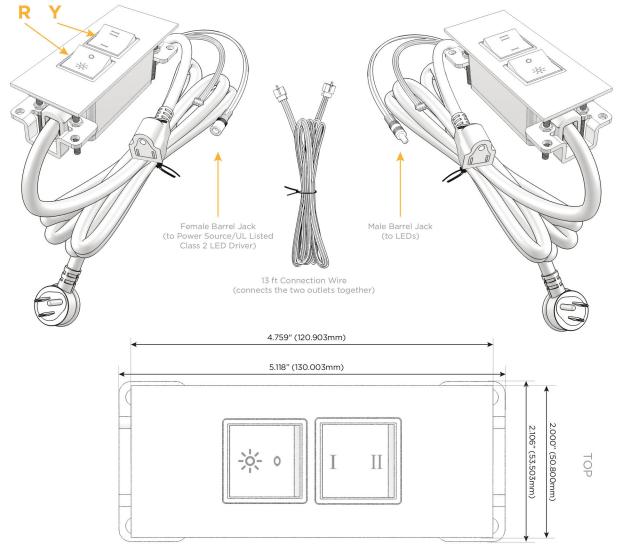

#### Plug:

Supplied with Low Profile Flat 45° Angle 120 VAC

Optional Standard Straight 120 VAC Plug

Optional Straight 120 VAC Pass-through Plug

- CLEAN, COMPACT DESIGN
- **STREAMLINED**
- LOW PROFILE
- SIDE-EXITING CORDS
- **PLUG & PLAY**
- 6' AC CORD & PLUG (FLAT PLUG STANDARD)
- **CUSTOMIZABLE CONFIGURATIONS AND FINISHES**
- **UL LISTED FOR MOUNTING IN FURNITURE**
- 15A

UL LISTED AND APPROVED FOR USE ONLY WITH METRO LIGHT & POWER'S UL LISTED LEDS & CLASS 2 UL LISTED LED DRIVERS

## Specs: Modules/Ports:

R Switched AC (Rocker Switch)

Y 3-Way Switch

Shown with 1 Switched AC (Rocker Switch) and one 3-Way Switch.