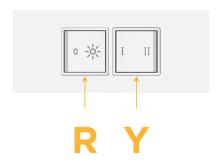

## Specs: Modules/Ports:

R Switched AC (Rocker Switch)

Y 3-Way Switch

Shown with 1 Switched AC (Rocker Switch) and one 3-Way Switch.