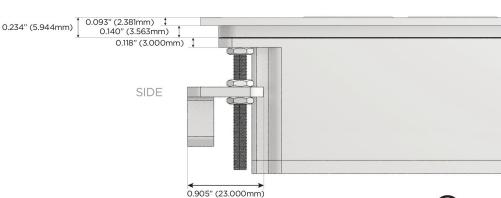

## Specs: Modules/Ports:

R Switched AC (Rocker Switch)

Y 3-Way Switch

Shown with 1 Switched AC (Rocker Switch) and one 3-Way Switch.