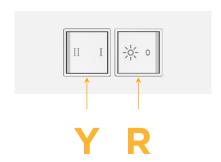

## Specs: Modules/Ports:

R Switched AC (Rocker Switch)

Y 3-Way Switch

Shown with 1 Switched AC (Rocker Switch) and one 3-Way Switch.