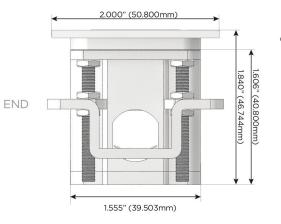

#### Plug:

Supplied with Low Profile Flat 45° Angle 120 VAC

Optional Standard Straight 120 VAC Plug

Optional Straight 120 VAC Pass-through Plug

- CLEAN, COMPACT DESIGN
- **STREAMLINED**
- LOW PROFILE
- SIDE-EXITING CORDS
- **PLUG & PLAY**
- 6' AC CORD & PLUG (FLAT PLUG STANDARD)
- **CUSTOMIZABLE CONFIGURATIONS AND FINISHES**
- **UL LISTED FOR MOUNTING IN FURNITURE**
- 15A