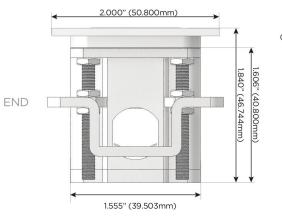

## Plug:

Supplied with Low Profile Flat 45 $^{\circ}$  Angle 120 VAC Plug

Optional Standard Straight 120 VAC Plug

Optional Straight 120 VAC Pass-through Plug

- CLEAN, COMPACT DESIGN
- STREAMLINED
- LOW PROFILE
- SIDE-EXITING CORDS
- PLUG & PLAY
- 6' AC CORD & PLUG (FLAT PLUG STANDARD)
- CUSTOMIZABLE CONFIGURATIONS AND FINISHES
- UL LISTED FOR MOUNTING IN FURNITURE
- 15A