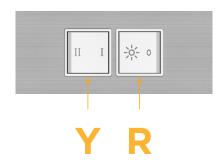

# Specs: Modules/Ports:

R Switched AC (Rocker Switch)

Y 3-Way Switch

Shown with 1 Switched AC (Rocker Switch) and one 3-Way Switch.