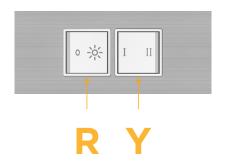

# Specs: Modules/Ports:

R Switched AC (Rocker Switch)

Y 3-Way Switch

Shown with 1 Switched AC (Rocker Switch) and one 3-Way Switch.