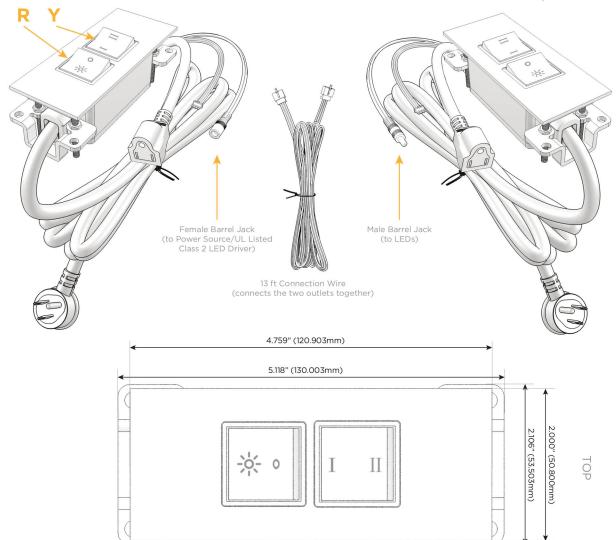

## **Module/Port Options:**

- Tamper Resistant AC Receptacle
- E USB-A & USB-C (20W)
- M Double USB-A (Fast Charging Ports 18W)
- H HDMI
- 6 CAT 6
- 12 RJ 12
- X Switched AC
- Y 3-Way Switch (Low Voltage)
- V USB-C (45W High Speed Charging Port)S USB-C (25W High Speed Charging Port)
- o col c (lott tilgil opeca cilalgii
- R Switched AC (Rocker Switch)
- Dimmer Switch

## Plug:

Supplied with Low Profile Flat 45 $^{\circ}$  Angle 120 VAC Plug

Optional Standard Straight 120 VAC Plug

Optional Straight 120 VAC Pass-through Plug

- CLEAN, COMPACT DESIGN
- STREAMLINED
- LOW PROFILE
- SIDE-EXITING CORDS
- PLUG & PLAY
- 6' AC CORD & PLUG (FLAT PLUG STANDARD)
- CUSTOMIZABLE CONFIGURATIONS AND FINISHES
- UL LISTED FOR MOUNTING IN FURNITURE
- 15A

# Specs: Modules/Ports:

R Switched AC (Rocker Switch)

Y 3-Way Switch

Shown with 1 Switched AC (Rocker Switch) and one 3-Way Switch.