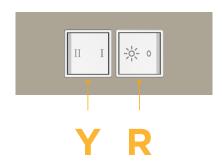

## **Module/Port Options:**

- **Tamper Resistant AC Receptacle**
- USB-A & USB-C (20W)
- Double USB-A (Fast Charging Ports 18W)
- HDMI
- CAT 6
- 12 RJ 12
- X Switched AC
- 3-Way Switch (Low Voltage)
- V USB-C (45W High Speed Charging Port)
- S USB-C (25W High Speed Charging Port)
- R Switched AC (Rocker Switch)
- **Dimmer Switch** D

#### Specs: Modules/Ports:

Switched AC (Rocker Switch)

3-Way Switch

Shown with 1 Switched AC (Rocker Switch) and one 3-Way Switch.