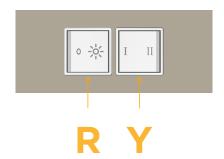

## **Module/Port Options:**

- **Tamper Resistant AC Receptacle**
- USB-A & USB-C (20W)
- Double USB-A (Fast Charging Ports 18W)
- HDMI
- CAT 6
- 12 RJ 12
- X Switched AC
- 3-Way Switch (Low Voltage)
- V USB-C (45W High Speed Charging Port)
- S USB-C (25W High Speed Charging Port)
- R Switched AC (Rocker Switch)
- **Dimmer Switch** D

#### Specs: Modules/Ports:

Switched AC (Rocker Switch)

3-Way Switch

Shown with 1 Switched AC (Rocker Switch) and one 3-Way Switch.