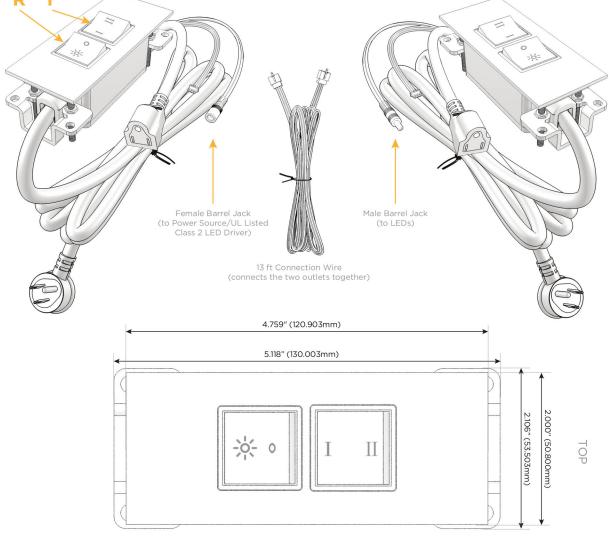

## Plug:

Supplied with Low Profile Flat 45° Angle 120 VAC

Optional Standard Straight 120 VAC Plug

Optional Straight 120 VAC Pass-through Plug

- CLEAN, COMPACT DESIGN
- **STREAMLINED**
- LOW PROFILE
- SIDE-EXITING CORDS
- **PLUG & PLAY**
- 6' AC CORD & PLUG (FLAT PLUG STANDARD)
- **CUSTOMIZABLE CONFIGURATIONS AND FINISHES**
- **UL LISTED FOR MOUNTING IN FURNITURE**
- 15A

UL LISTED AND APPROVED FOR USE ONLY WITH METRO LIGHT & POWER'S UL LISTED LEDS & CLASS 2 UL LISTED LED DRIVERS

#### Specs: Modules/Ports:

Switched AC (Rocker Switch)

3-Way Switch

Shown with 1 Switched AC (Rocker Switch) and one 3-Way Switch.