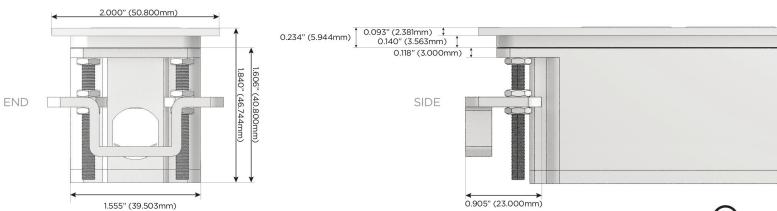

## Plug:

Supplied with Low Profile Flat 45° Angle 120 VAC

Optional Standard Straight 120 VAC Plug

Optional Straight 120 VAC Pass-through Plug

- CLEAN, COMPACT DESIGN
- **STREAMLINED**
- LOW PROFILE
- SIDE-EXITING CORDS
- **PLUG & PLAY**
- 6' AC CORD & PLUG (FLAT PLUG STANDARD)
- **CUSTOMIZABLE CONFIGURATIONS AND FINISHES**
- **UL LISTED FOR MOUNTING IN FURNITURE**
- 15A