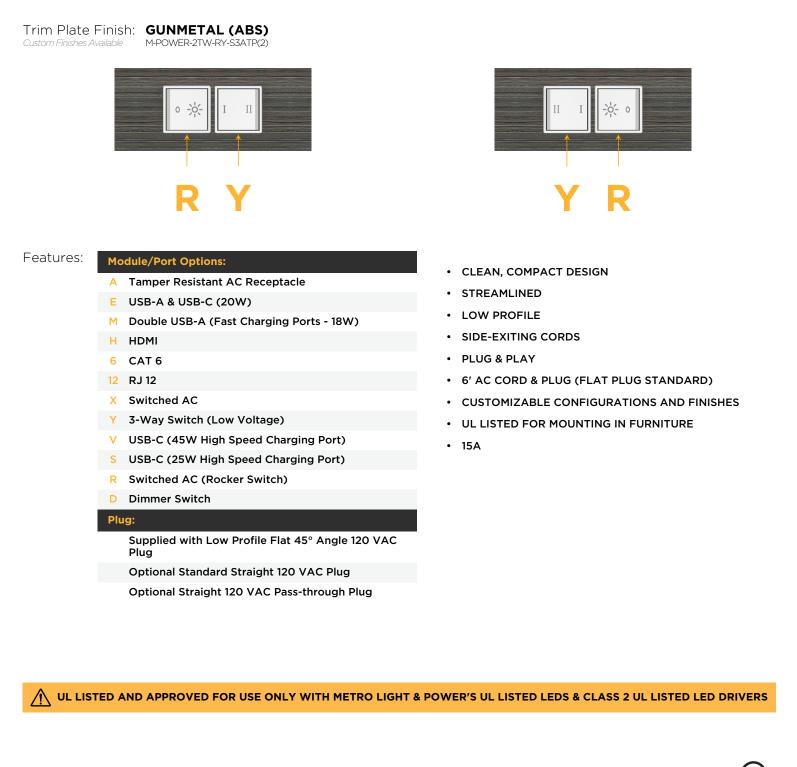

M-POWER-2TW-RY-S3ATP(2)

Distributed by

Mormax Company, Inc. 8 Westchester Plaza Elmsford, NY 10523 914-699-0101

] sales@mormax.com

6 mormax.com

Metro Light & Power's line of power & data solutions offers sophisticated design elements combined with greater ease of installation. Streamlined and low-profile, enhanced by side-exiting cords, our outlets advance the industry with their cutting edge look and feel. We believe flexibility is key, and we provide a variety of mounting options, including the ability to mount in limited spaces. Our outlets are available in many finishes and configurations, in addition to a custom color and finish capability for our clients.

## AC POWER & DATA CONNECTIVITY SOLUTION

M-POWER-2TW-RY-S3ATP(2)

Distributed by

Mormax Company, Inc. 8 Westchester Plaza Elmsford, NY 10523 § 914-699-0101
 Sales@mormax.com

 *S* mormax.com

© 2024 Metro Light & Power, LLC. All rights reserved. US Patent No(s) 10,841,990; 10,847,959; other Patents Pending Metro Light & Power, LLC | 11 Smith St Englewood, NJ 07631 | T: 201-416-4160 | F: 208-979-4613 | info@metrolightandpower.com | www.metrolightandpower.com