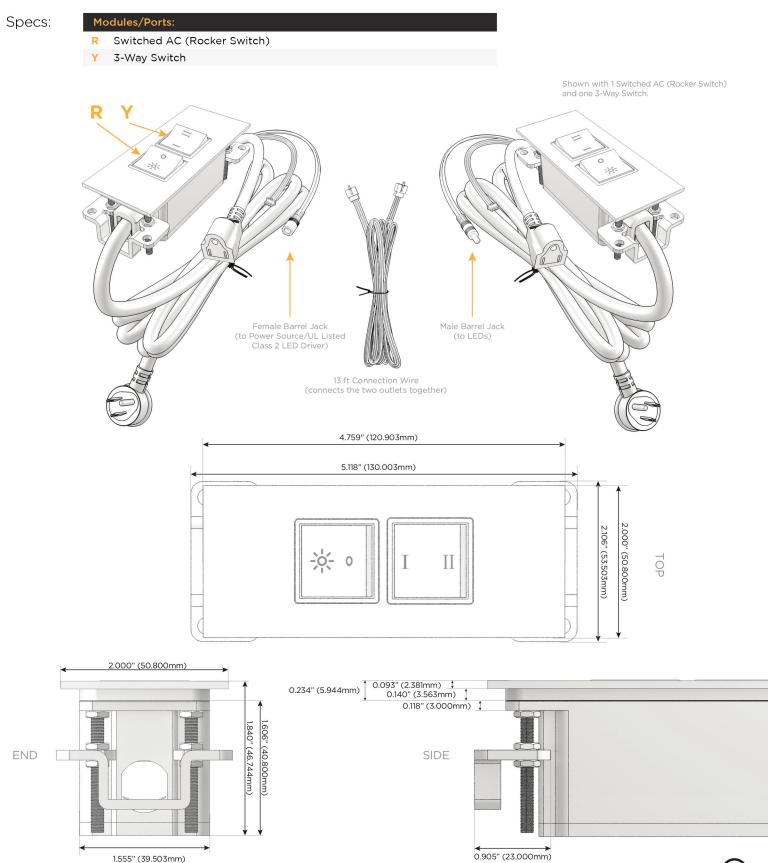

M-POWER-2TW-RY-S3ATP(2)

Distributed by

Mormax Company, Inc. 8 Westchester Plaza Elmsford, NY 10523 914-699-0101

] sales@mormax.com

6 mormax.com

Metro Light & Power's line of power & data solutions offers sophisticated design elements combined with greater ease of installation. Streamlined and low-profile, enhanced by side-exiting cords, our outlets advance the industry with their cutting edge look and feel. We believe flexibility is key, and we provide a variety of mounting options, including the ability to mount in limited spaces. Our outlets are available in many finishes and configurations, in addition to a custom color and finish capability for our clients.

## AC POWER & DATA CONNECTIVITY SOLUTION

M-POWER-2TW-RY-S3ATP(2)

Distributed by

Mormax Company, Inc. 8 Westchester Plaza Elmsford, NY 10523 § 914-699-0101
 Sales@mormax.com

 *S* mormax.com

© 2024 Metro Light & Power, LLC. All rights reserved. US Patent No(s) 10,841,990; 10,847,959; other Patents Pending Metro Light & Power, LLC | 11 Smith St Englewood, NJ 07631 | T: 201-416-4160 | F: 208-979-4613 | info@metrolightandpower.com | www.metrolightandpower.com