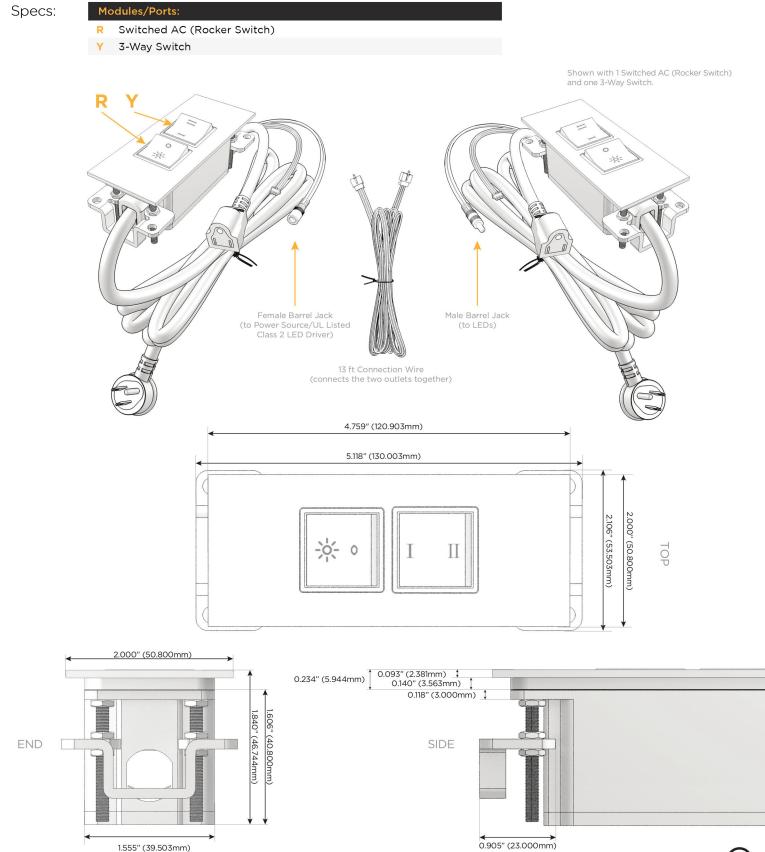

10523 914-699-0101

sales@mormax.com

mormax.com

Metro Light & Power's line of power & data solutions offers sophisticated design elements combined with greater ease of installation. Streamlined and low-profile, enhanced by side-exiting cords, our outlets advance the industry with their cutting edge look and feel. We believe flexibility is key, and we provide a variety of mounting options, including the ability to mount in limited spaces. Our outlets are available in many finishes and configurations, in addition to a custom color and finish capability for our clients.





## METRO POWER M-POWER-2T AC POWER & DATA CONNECTIVITY SOLUTION

M-POWER-2TW-RY-MATP(2)

Distributed by



Mormax Company, Inc. 8 Westchester Plaza Elmsford, NY 10523 § 914-699-0101
 Sales@mormax.com

 *S* mormax.com



© 2024 Metro Light & Power, LLC. All rights reserved. US Patent No(s) 10,841,990; 10,847,959; other Patents Pending Metro Light & Power, LLC | 11 Smith St Englewood, NJ 07631 | T: 201-416-4160 | F: 208-979-4613 | info@metrolightandpower.com | www.metrolightandpower.com