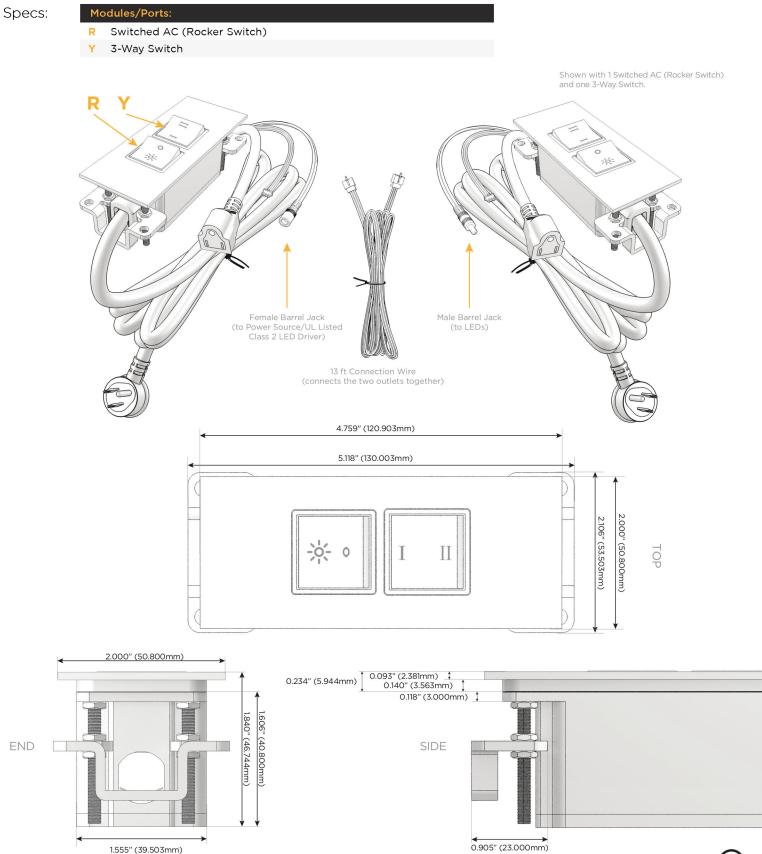

les@mormax.com

🔗 mormax.com

Metro Light & Power's line of power & data solutions offers sophisticated design elements combined with greater ease of installation. Streamlined and low-profile, enhanced by side-exiting cords, our outlets advance the industry with their cutting edge look and feel. We believe flexibility is key, and we provide a variety of mounting options, including the ability to mount in limited spaces. Our outlets are available in many finishes and configurations, in addition to a custom color and finish capability for our clients.





## METRO POWER M-POWER-2T AC POWER & DATA CONNECTIVITY SOLUTION

M-POWER-2TW-RY-CTP(2)

M-POWER-21W-RI-CIP(2

Distributed by



Mormax Company, Inc. 8 Westchester Plaza Elmsford, NY 10523 § 914-699-0101
 Sales@mormax.com

 *S* mormax.com



© 2024 Metro Light & Power, LLC. All rights reserved. US Patent No(s) 10,841,990; 10,847,959; other Patents Pending Metro Light & Power, LLC | 11 Smith St Englewood, NJ 07631 | T: 201-416-4160 | F: 208-979-4613 | info@metrolightandpower.com | www.metrolightandpower.com