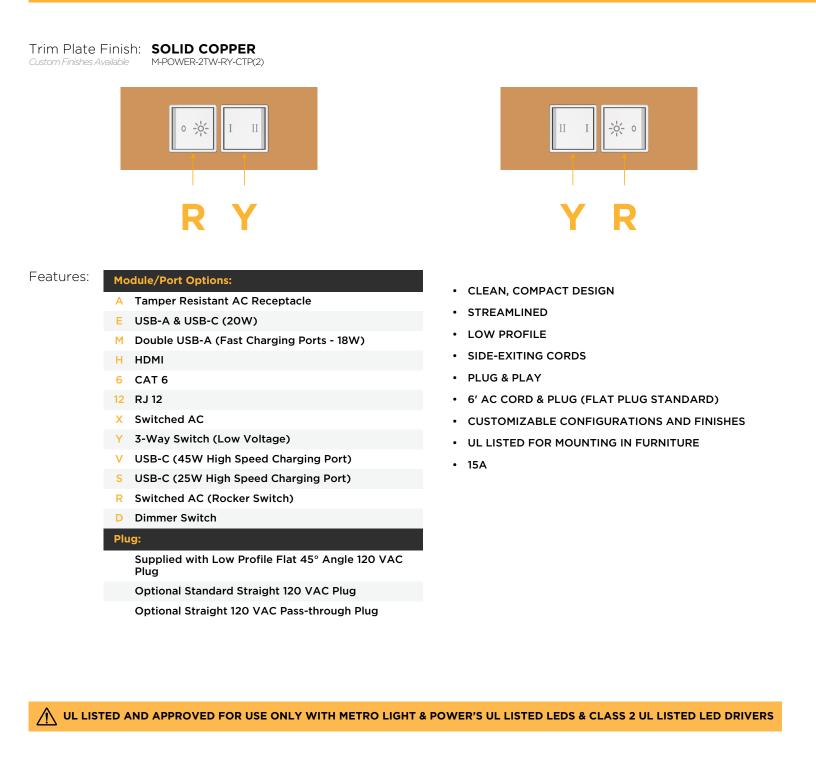

M-POWER-2TW-RY-CTP(2)

Distributed by



Mormax Company, Inc. 8 Westchester Plaza Elmsford, NY 10523 914-699-0101

sales@mormax.com

🔗 mormax.com

Metro Light & Power's line of power & data solutions offers sophisticated design elements combined with greater ease of installation. Streamlined and low-profile, enhanced by side-exiting cords, our outlets advance the industry with their cutting edge look and feel. We believe flexibility is key, and we provide a variety of mounting options, including the ability to mount in limited spaces. Our outlets are available in many finishes and configurations, in addition to a custom color and finish capability for our clients.





## METRO POWER M-POWER-2T AC POWER & DATA CONNECTIVITY SOLUTION

M-POWER-2TW-RY-CTP(2)

M-POWER-21W-RI-CIP(2

Distributed by



Mormax Company, Inc. 8 Westchester Plaza Elmsford, NY 10523 § 914-699-0101
 Sales@mormax.com

 *S* mormax.com



© 2024 Metro Light & Power, LLC. All rights reserved. US Patent No(s) 10,841,990; 10,847,959; other Patents Pending Metro Light & Power, LLC | 11 Smith St Englewood, NJ 07631 | T: 201-416-4160 | F: 208-979-4613 | info@metrolightandpower.com | www.metrolightandpower.com