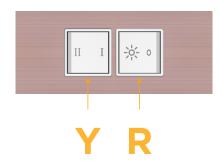

### Modules/Ports:

Switched AC (Rocker Switch)

3-Way Switch

Shown with 1 Switched AC (Rocker Switch) and one 3-Way Switch.