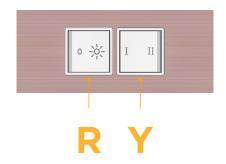

### Modules/Ports:

Switched AC (Rocker Switch)

3-Way Switch

Shown with 1 Switched AC (Rocker Switch) and one 3-Way Switch.