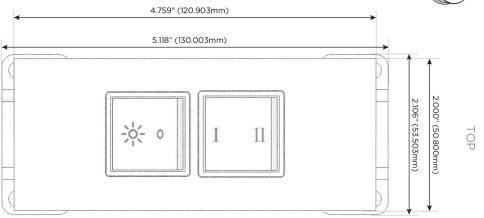

### Modules/Ports:

Switched AC (Rocker Switch)

3-Way Switch

Shown with 1 Switched AC (Rocker Switch) and one 3-Way Switch.