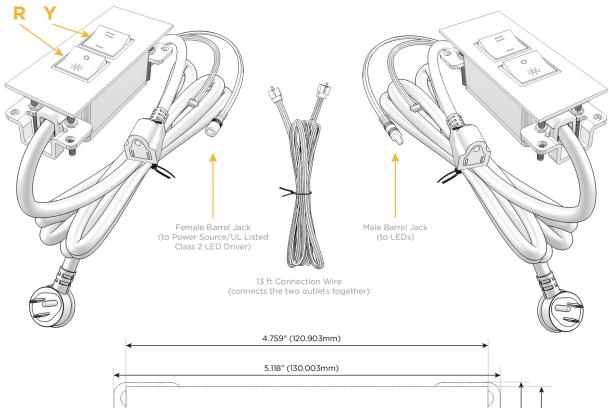

UL LISTED AND APPROVED FOR USE ONLY WITH METRO LIGHT & POWER'S UL LISTED LEDS & CLASS 2 UL LISTED LED DRIVERS

### Modules/Ports:

Switched AC (Rocker Switch)

3-Way Switch

Shown with 1 Switched AC (Rocker Switch) and one 3-Way Switch.