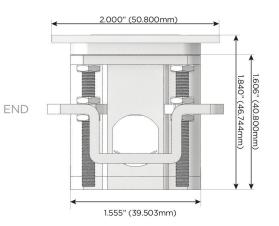

w Profile Flat 45° Angle 120 VAC

Optional Standard Straight 120 VAC Plug

Optional Straight 120 VAC Pass-through Plug

- CLEAN, COMPACT DESIGN
- **STREAMLINED**
- LOW PROFILE
- SIDE-EXITING CORDS
- **PLUG & PLAY**
- 6' AC CORD & PLUG (FLAT PLUG STANDARD)
- **CUSTOMIZABLE CONFIGURATIONS AND FINISHES**
- **UL LISTED FOR MOUNTING IN FURNITURE**
- 15A

UL LISTED AND APPROVED FOR USE ONLY WITH METRO LIGHT & POWER'S UL LISTED LEDS & CLASS 2 UL LISTED LED DRIVERS





#### AC POWER & DATA CONNECTIVITY SOLUTION

M-POWER-2TW-RY-CHATP(2)

Specs:

# Distributed by



Mormax Company, Inc. 8 Westchester Plaza

Elmsford, NY 10523

914-699-0101

sales@mormax.com mormax.com

### Modules/Ports:

Switched AC (Rocker Switch)

3-Way Switch

Shown with 1 Switched AC (Rocker Switch) and one 3-Way Switch.