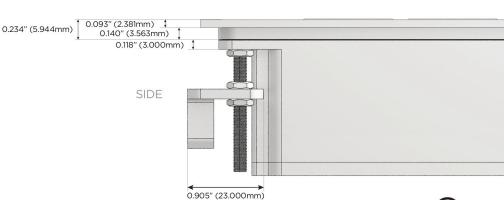

Profile Flat 45° Angle 120 VAC

Optional Standard Straight 120 VAC Plug

Optional Straight 120 VAC Pass-through Plug

- CLEAN, COMPACT DESIGN
- **STREAMLINED**
- LOW PROFILE
- SIDE-EXITING CORDS
- **PLUG & PLAY**
- 6' AC CORD & PLUG (FLAT PLUG STANDARD)
- **CUSTOMIZABLE CONFIGURATIONS AND FINISHES**
- **UL LISTED FOR MOUNTING IN FURNITURE**
- 15A

UL LISTED AND APPROVED FOR USE ONLY WITH METRO LIGHT & POWER'S UL LISTED LEDS & CLASS 2 UL LISTED LED DRIVERS





#### AC POWER & DATA CONNECTIVITY SOLUTION

M-POWER-2TW-RY-CHATP(2)

Specs:

# Distributed by



Mormax Company, Inc. 8 Westchester Plaza

Elmsford, NY 10523

914-699-0101

sales@mormax.com mormax.com

### Modules/Ports:

Switched AC (Rocker Switch)

3-Way Switch

Shown with 1 Switched AC (Rocker Switch) and one 3-Way Switch.