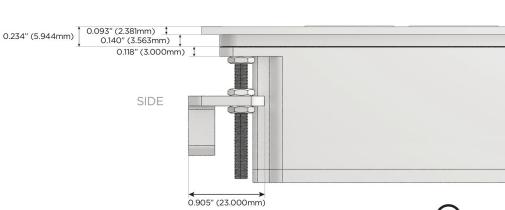

## 8 Westchester Plaza Elmsford, NY 10523

3-Way Switch

Shown with 1 Switched AC (Rocker Switch) and one 3-Way Switch.