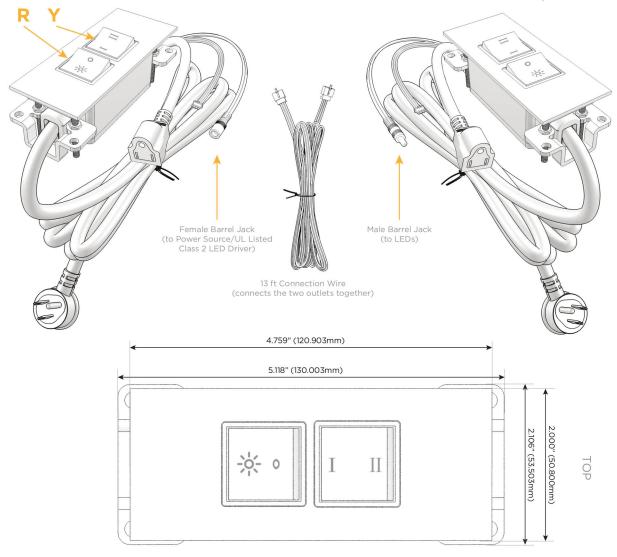

#### Plug:

Supplied with Low Profile Flat 45° Angle 120 VAC

Optional Standard Straight 120 VAC Plug

Optional Straight 120 VAC Pass-through Plug

- CLEAN, COMPACT DESIGN
- **STREAMLINED**
- LOW PROFILE
- SIDE-EXITING CORDS
- **PLUG & PLAY**
- 6' AC CORD & PLUG (FLAT PLUG STANDARD)
- **CUSTOMIZABLE CONFIGURATIONS AND FINISHES**
- **UL LISTED FOR MOUNTING IN FURNITURE**
- 15A

UL LISTED AND APPROVED FOR USE ONLY WITH METRO LIGHT & POWER'S UL LISTED LEDS & CLASS 2 UL LISTED LED DRIVERS

## 8 Westchester Plaza Elmsford, NY 10523

3-Way Switch

Shown with 1 Switched AC (Rocker Switch) and one 3-Way Switch.