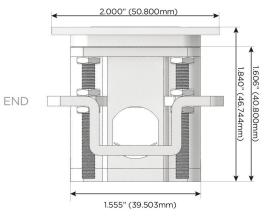

immer Switch** D

#### Plug:

Supplied with Low Profile Flat 45° Angle 120 VAC

Optional Standard Straight 120 VAC Plug

Optional Straight 120 VAC Pass-through Plug

- CLEAN, COMPACT DESIGN
- **STREAMLINED**
- LOW PROFILE
- SIDE-EXITING CORDS
- **PLUG & PLAY**
- 6' AC CORD & PLUG (FLAT PLUG STANDARD)
- **CUSTOMIZABLE CONFIGURATIONS AND FINISHES**
- **UL LISTED FOR MOUNTING IN FURNITURE**
- 15A

UL LISTED AND APPROVED FOR USE ONLY WITH METRO LIGHT & POWER'S UL LISTED LEDS & CLASS 2 UL LISTED LED DRIVERS





#### AC POWER & DATA CONNECTIVITY SOLUTION

M-POWER-2TW-RY-BZTP(2)

# MORMAX

Mormax Company, Inc.

Distributed by

914-699-0101

mormax.com

sales@mormax.com

## 8 Westchester Plaza Elmsford, NY 10523





3-Way Switch

Shown with 1 Switched AC (Rocker Switch) and one 3-Way Switch.