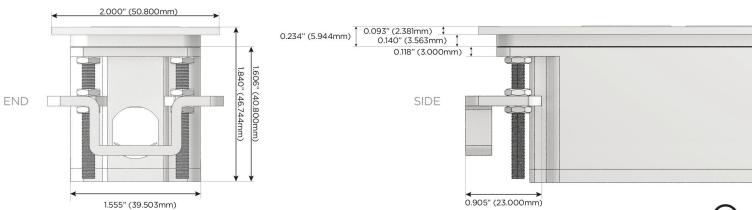

# Plug:

Supplied with Low Profile Flat 45° Angle 120 VAC

Optional Standard Straight 120 VAC Plug

Optional Straight 120 VAC Pass-through Plug

- CLEAN, COMPACT DESIGN
- **STREAMLINED**
- LOW PROFILE
- SIDE-EXITING CORDS
- **PLUG & PLAY**
- 6' AC CORD & PLUG (FLAT PLUG STANDARD)
- **CUSTOMIZABLE CONFIGURATIONS AND FINISHES**
- **UL LISTED FOR MOUNTING IN FURNITURE**
- 15A