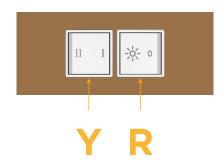

#### Specs: Modules/Ports:

Switched AC (Rocker Switch)

3-Way Switch

Shown with 1 Switched AC (Rocker Switch) and one 3-Way Switch.