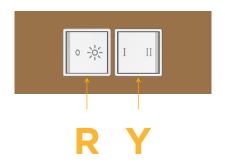

#### Specs: Modules/Ports:

Switched AC (Rocker Switch)

3-Way Switch

Shown with 1 Switched AC (Rocker Switch) and one 3-Way Switch.