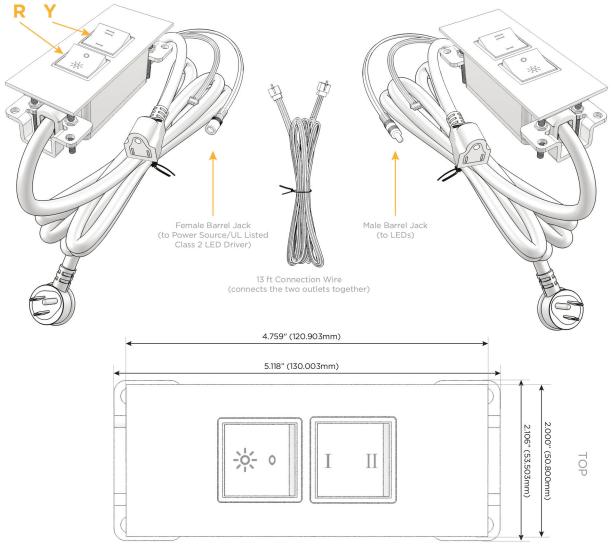

# Plug:

Supplied with Low Profile Flat 45° Angle 120 VAC

Optional Standard Straight 120 VAC Plug

Optional Straight 120 VAC Pass-through Plug

- CLEAN, COMPACT DESIGN
- **STREAMLINED**
- LOW PROFILE
- SIDE-EXITING CORDS
- **PLUG & PLAY**
- 6' AC CORD & PLUG (FLAT PLUG STANDARD)
- **CUSTOMIZABLE CONFIGURATIONS AND FINISHES**
- **UL LISTED FOR MOUNTING IN FURNITURE**
- 15A

UL LISTED AND APPROVED FOR USE ONLY WITH METRO LIGHT & POWER'S UL LISTED LEDS & CLASS 2 UL LISTED LED DRIVERS

#### Specs: Modules/Ports:

Switched AC (Rocker Switch)

3-Way Switch

Shown with 1 Switched AC (Rocker Switch) and one 3-Way Switch.