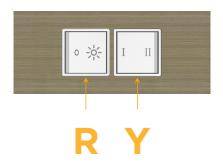

# Modules/Ports:

R Switched AC (Rocker Switch)

Y 3-Way Switch

Shown with 1 Switched AC (Rocker Switch) and one 3-Way Switch.