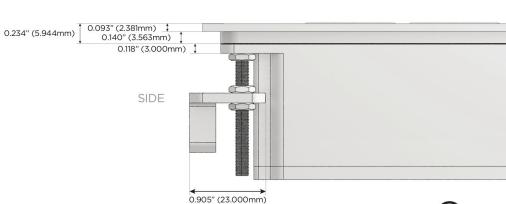

## Plug:

Supplied with Low Profile Flat 45 $^{\circ}$  Angle 120 VAC Plug

Optional Standard Straight 120 VAC Plug

Optional Straight 120 VAC Pass-through Plug

- · CLEAN, COMPACT DESIGN
- STREAMLINED
- LOW PROFILE
- SIDE-EXITING CORDS
- PLUG & PLAY
- 6' AC CORD & PLUG (FLAT PLUG STANDARD)
- CUSTOMIZABLE CONFIGURATIONS AND FINISHES
- UL LISTED FOR MOUNTING IN FURNITURE
- 15A