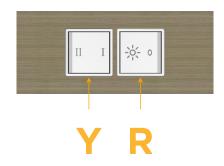

# Modules/Ports:

R Switched AC (Rocker Switch)

Y 3-Way Switch

Shown with 1 Switched AC (Rocker Switch) and one 3-Way Switch.