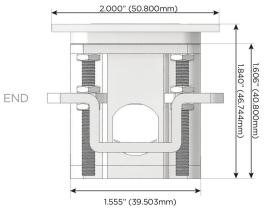

## Plug:

Supplied with Low Profile Flat 45 $^{\circ}$  Angle 120 VAC Plug

Optional Standard Straight 120 VAC Plug

Optional Straight 120 VAC Pass-through Plug

- · CLEAN, COMPACT DESIGN
- STREAMLINED
- LOW PROFILE
- SIDE-EXITING CORDS
- PLUG & PLAY
- 6' AC CORD & PLUG (FLAT PLUG STANDARD)
- CUSTOMIZABLE CONFIGURATIONS AND FINISHES
- UL LISTED FOR MOUNTING IN FURNITURE
- 15A