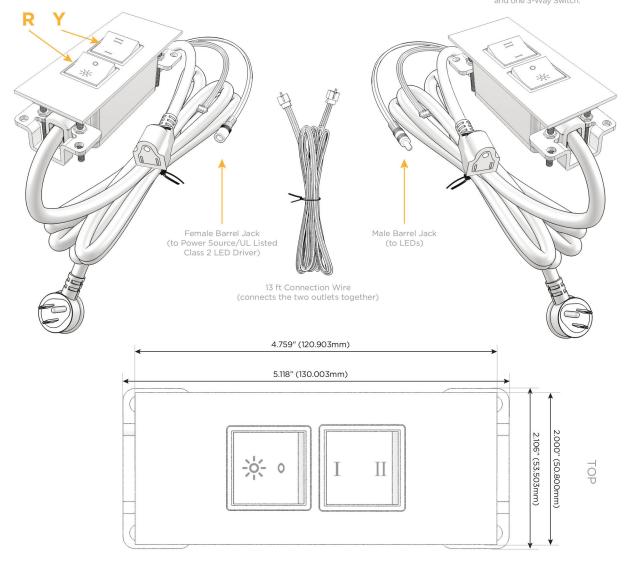

## Plug:

Supplied with Low Profile Flat 45 $^{\circ}$  Angle 120 VAC Plug

Optional Standard Straight 120 VAC Plug

Optional Straight 120 VAC Pass-through Plug

- · CLEAN, COMPACT DESIGN
- STREAMLINED
- LOW PROFILE
- SIDE-EXITING CORDS
- PLUG & PLAY
- 6' AC CORD & PLUG (FLAT PLUG STANDARD)
- CUSTOMIZABLE CONFIGURATIONS AND FINISHES
- UL LISTED FOR MOUNTING IN FURNITURE
- 15A

 $\triangle$ 

UL LISTED AND APPROVED FOR USE ONLY WITH METRO LIGHT & POWER'S UL LISTED LEDS & CLASS 2 UL LISTED LED DRIVERS

Specs:

# Modules/Ports:

R Switched AC (Rocker Switch)

Y 3-Way Switch

Shown with 1 Switched AC (Rocker Switch) and one 3-Way Switch.