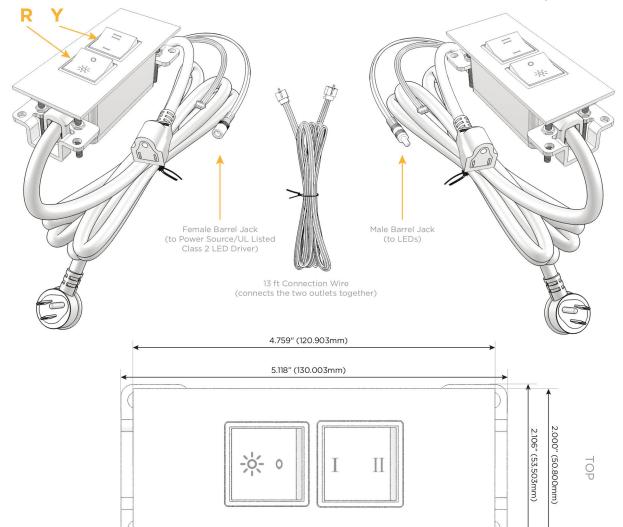

UL LISTED AND APPROVED FOR USE ONLY WITH METRO LIGHT & POWER'S UL LISTED LEDS & CLASS 2 UL LISTED LED DRIVERS