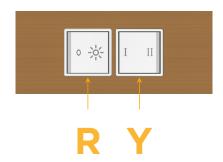

#### Specs: Modules/Ports:

Switched AC (Rocker Switch)

3-Way Switch

Shown with 1 Switched AC (Rocker Switch) and one 3-Way Switch.