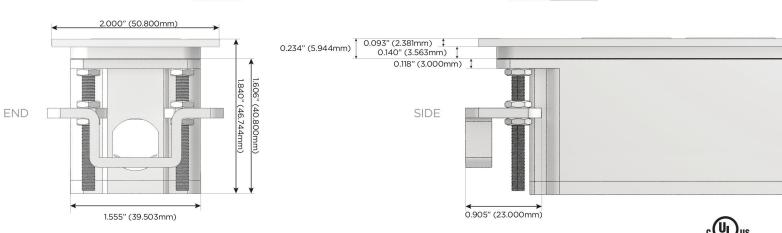

ow Profile Flat 45° Angle 120 VAC

Optional Standard Straight 120 VAC Plug

Optional Straight 120 VAC Pass-through Plug

- CLEAN, COMPACT DESIGN
- **STREAMLINED**
- LOW PROFILE
- SIDE-EXITING CORDS
- **PLUG & PLAY**
- 6' AC CORD & PLUG (FLAT PLUG STANDARD)
- **CUSTOMIZABLE CONFIGURATIONS AND FINISHES**
- **UL LISTED FOR MOUNTING IN FURNITURE**
- 15A

UL LISTED AND APPROVED FOR USE ONLY WITH METRO LIGHT & POWER'S UL LISTED LEDS & CLASS 2 UL LISTED LED DRIVERS





#### AC POWER & DATA CONNECTIVITY SOLUTION

M-POWER-2TW-RY-BZ4TP(2)

# Distributed by



Mormax Company, Inc. 8 Westchester Plaza

Elmsford, NY 10523

sales@mormax.com

914-699-0101

mormax.com

#### Specs: Modules/Ports:

Switched AC (Rocker Switch)

3-Way Switch

Shown with 1 Switched AC (Rocker Switch) and one 3-Way Switch.