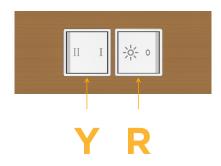

#### Specs: Modules/Ports:

Switched AC (Rocker Switch)

3-Way Switch

Shown with 1 Switched AC (Rocker Switch) and one 3-Way Switch.