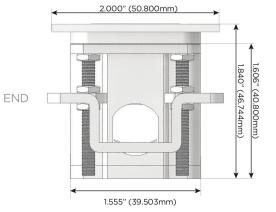

### Plug:

Supplied with Low Profile Flat 45° Angle 120 VAC

Optional Standard Straight 120 VAC Plug

Optional Straight 120 VAC Pass-through Plug

- CLEAN, COMPACT DESIGN
- **STREAMLINED**
- LOW PROFILE
- SIDE-EXITING CORDS
- **PLUG & PLAY**
- 6' AC CORD & PLUG (FLAT PLUG STANDARD)
- **CUSTOMIZABLE CONFIGURATIONS AND FINISHES**
- **UL LISTED FOR MOUNTING IN FURNITURE**
- 15A