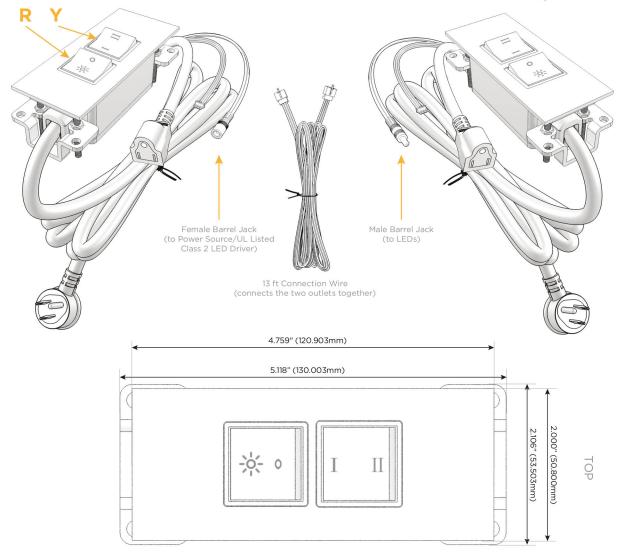

### **Module/Port Options:**

- **Tamper Resistant AC Receptacle**
- USB-A & USB-C (20W)
- Double USB-A (Fast Charging Ports 18W)
- HDMI
- CAT 6
- 12 RJ 12
- X Switched AC
- 3-Way Switch (Low Voltage)
- V USB-C (45W High Speed Charging Port)
- S USB-C (25W High Speed Charging Port)
- R Switched AC (Rocker Switch)
- **Dimmer Switch** D

### Plug:

Supplied with Low Profile Flat 45° Angle 120 VAC

Optional Standard Straight 120 VAC Plug

Optional Straight 120 VAC Pass-through Plug

- CLEAN, COMPACT DESIGN
- **STREAMLINED**
- LOW PROFILE
- SIDE-EXITING CORDS
- **PLUG & PLAY**
- 6' AC CORD & PLUG (FLAT PLUG STANDARD)
- **CUSTOMIZABLE CONFIGURATIONS AND FINISHES**
- **UL LISTED FOR MOUNTING IN FURNITURE**
- 15A

UL LISTED AND APPROVED FOR USE ONLY WITH METRO LIGHT & POWER'S UL LISTED LEDS & CLASS 2 UL LISTED LED DRIVERS

#### Specs: Modules/Ports:

Switched AC (Rocker Switch)

3-Way Switch

Shown with 1 Switched AC (Rocker Switch) and one 3-Way Switch.

Distributed by