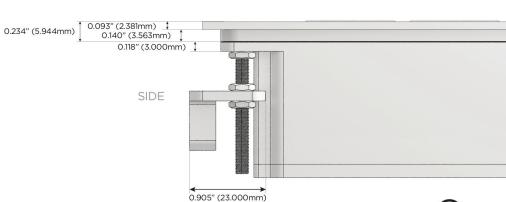

# Trim Plate Finish: **SOLID BRASS**

Custom Finishes Available M-POWER-2TW-RY-BRTP(2)

### AC POWER & DATA CONNECTIVITY SOLUTION

M-POWER-2TW-RY-BRTP(2)

MORMAX

Mormax Company, Inc. 8 Westchester Plaza

Elmsford, NY 10523

914-699-0101 sales@mormax.com

mormax.com

#### Specs: Modules/Ports:

Switched AC (Rocker Switch)

3-Way Switch

Shown with 1 Switched AC (Rocker Switch) and one 3-Way Switch.

Distributed by