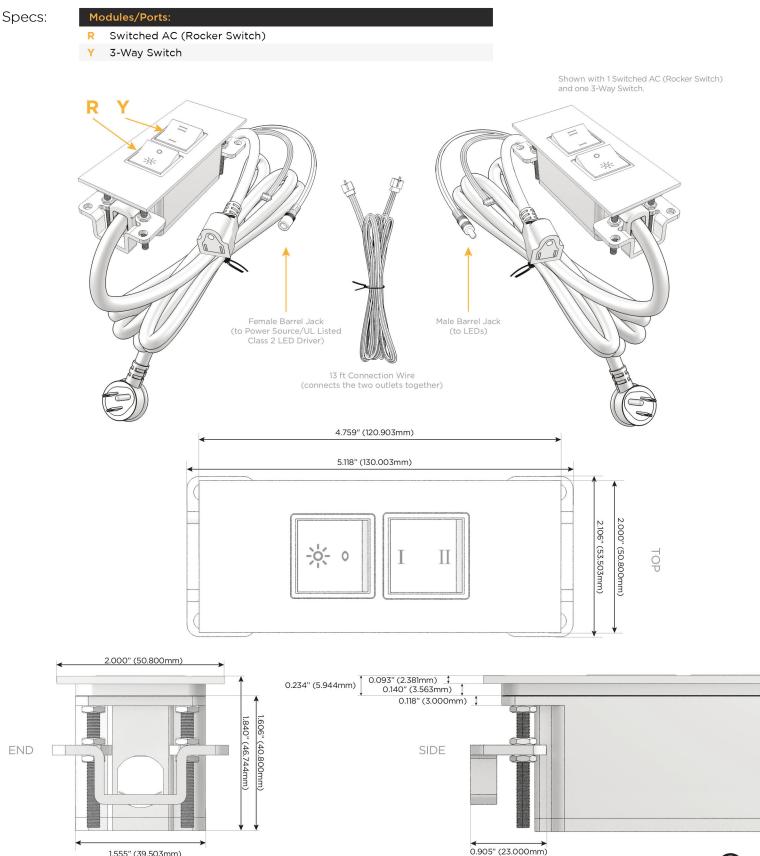

## METRO LIGHT& POWER M-POWER-2T

## AC POWER & DATA CONNECTIVITY SOLUTION

M-POWER-2TW-RY-BRAATP(2)

Distributed by

Mormax Company, Inc. 8 Westchester Plaza Elmsford, NY 10523

C 914-699-0101 sales@mormax.com  $\square$ mormax.com

1.555" (39.503mm)