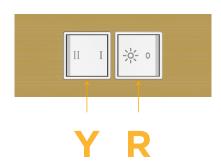

# Modules/Ports:

R Switched AC (Rocker Switch)

Y 3-Way Switch

Shown with 1 Switched AC (Rocker Switch) and one 3-Way Switch.