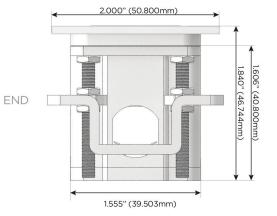

C Plug

Optional Standard Straight 120 VAC Plug

Optional Straight 120 VAC Pass-through Plug

- · CLEAN, COMPACT DESIGN
- STREAMLINED
- LOW PROFILE
- SIDE-EXITING CORDS
- PLUG & PLAY
- 6' AC CORD & PLUG (FLAT PLUG STANDARD)
- CUSTOMIZABLE CONFIGURATIONS AND FINISHES
- UL LISTED FOR MOUNTING IN FURNITURE
- 15A

 $\triangle$ 

UL LISTED AND APPROVED FOR USE ONLY WITH METRO LIGHT & POWER'S UL LISTED LEDS & CLASS 2 UL LISTED LED DRIVERS





#### AC POWER & DATA CONNECTIVITY SOLUTION

M-POWER-2TW-RY-BR4TP(2)

Specs:

# Distributed by



Mormax Company, Inc.
8 Westchester Plaza

Elmsford, NY 10523

<u>&</u>

914-699-0101

mormax.com

 $\searrow$ 

sales@mormax.com

# Modules/Ports:

R Switched AC (Rocker Switch)

Y 3-Way Switch

Shown with 1 Switched AC (Rocker Switch) and one 3-Way Switch.