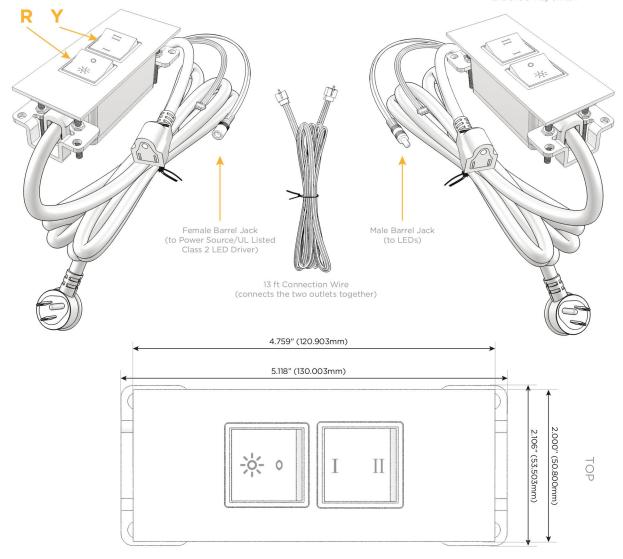

 $\triangle$ 

UL LISTED AND APPROVED FOR USE ONLY WITH METRO LIGHT & POWER'S UL LISTED LEDS & CLASS 2 UL LISTED LED DRIVERS

# Modules/Ports:

R Switched AC (Rocker Switch)

Y 3-Way Switch

Shown with 1 Switched AC (Rocker Switch) and one 3-Way Switch.