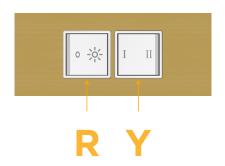

# Modules/Ports:

R Switched AC (Rocker Switch)

Y 3-Way Switch

Shown with 1 Switched AC (Rocker Switch) and one 3-Way Switch.