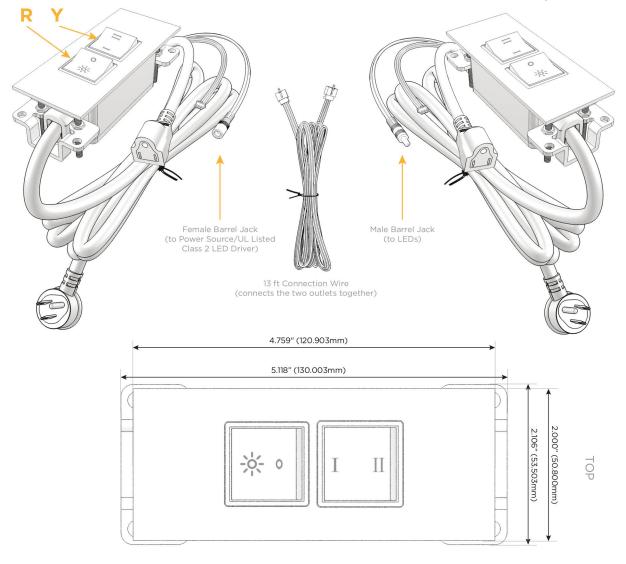

### Plug:

Supplied with Low Profile Flat 45° Angle 120 VAC

Optional Standard Straight 120 VAC Plug

Optional Straight 120 VAC Pass-through Plug

- CLEAN, COMPACT DESIGN
- **STREAMLINED**
- LOW PROFILE
- SIDE-EXITING CORDS
- **PLUG & PLAY**
- 6' AC CORD & PLUG (FLAT PLUG STANDARD)
- **CUSTOMIZABLE CONFIGURATIONS AND FINISHES**
- **UL LISTED FOR MOUNTING IN FURNITURE**
- 15A

UL LISTED AND APPROVED FOR USE ONLY WITH METRO LIGHT & POWER'S UL LISTED LEDS & CLASS 2 UL LISTED LED DRIVERS

## Modules/Ports:

R Switched AC (Rocker Switch)

Y 3-Way Switch

Shown with 1 Switched AC (Rocker Switch) and one 3-Way Switch.

END