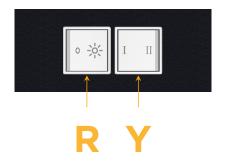

## Modules/Ports:

R Switched AC (Rocker Switch)

Y 3-Way Switch

Shown with 1 Switched AC (Rocker Switch) and one 3-Way Switch.

END