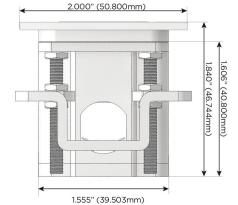

### Plug:

Supplied with Low Profile Flat 45° Angle 120 VAC

Optional Standard Straight 120 VAC Plug

Optional Straight 120 VAC Pass-through Plug

- CLEAN, COMPACT DESIGN
- **STREAMLINED**
- LOW PROFILE
- SIDE-EXITING CORDS
- **PLUG & PLAY**
- 6' AC CORD & PLUG (FLAT PLUG STANDARD)
- **CUSTOMIZABLE CONFIGURATIONS AND FINISHES**
- **UL LISTED FOR MOUNTING IN FURNITURE**
- 15A