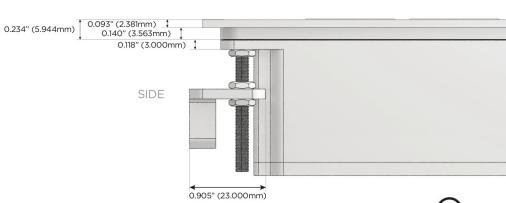

### Plug:

Supplied with Low Profile Flat 45° Angle 120 VAC

Optional Standard Straight 120 VAC Plug

Optional Straight 120 VAC Pass-through Plug

- CLEAN, COMPACT DESIGN
- **STREAMLINED**
- LOW PROFILE
- SIDE-EXITING CORDS
- **PLUG & PLAY**
- 6' AC CORD & PLUG (FLAT PLUG STANDARD)
- **CUSTOMIZABLE CONFIGURATIONS AND FINISHES**
- **UL LISTED FOR MOUNTING IN FURNITURE**
- 15A