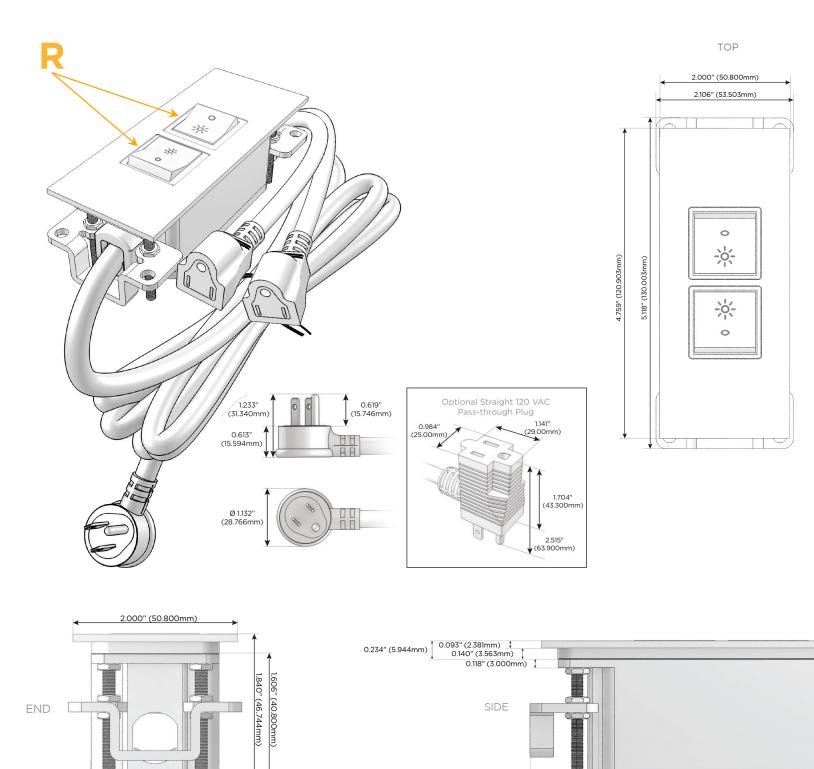

### Module/Port Options:

- A Tamper Resistant AC Receptacle
- E USB-A & USB-C (20W)
- M Double USB-A (Fast Charging Ports 18W)
- H HDMI
- 6 CAT 6
- 12 RJ 12
- X Switched AC
- Y 3-Way Switch (Low Voltage)
- V USB-C (45W High Speed Charging Port)
- S USB-C (25W High Speed Charging Port)
- R Switched AC (Rocker Switch)
- D Dimmer Switch

#### Plug:

Supplied with Low Profile Flat 45° Angle 120 VAC Plug

**Optional Standard Straight 120 VAC Plug** 

Optional Straight 120 VAC Pass-through Plug

- CLEAN, COMPACT DESIGN
- STREAMLINED
- LOW PROFILE
- SIDE-EXITING CORDS
- PLUG & PLAY
- 6' AC CORD & PLUG (FLAT PLUG STANDARD)
- CUSTOMIZABLE CONFIGURATIONS AND FINISHES
- UL LISTED FOR MOUNTING IN FURNITURE
- 15A

# AC POWER & DATA CONNECTIVITY SOLUTION

M-POWER-2TW-RR-SS8TP

Specs:

### Modules/Ports:

1.555" (39.503mm)

### R Switched AC (Rocker Switch)

Distributed by

Mormax Company, Inc. 8 Westchester Plaza Elmsford, NY 10523 ♦ 914-699-0101
✓ sales@mormax.com
✓ mormax.com

© 2024 Metro Light & Power, LLC. All rights reserved. US Patent No(s) 10,841,990; 10,847,959; other Patents Pending Metro Light & Power, LLC | 11 Smith St Englewood, NJ 07631 | T: 201-416-4160 | F: 208-979-4613 | info@metrolightandpower.com | www.metrolightandpower.com