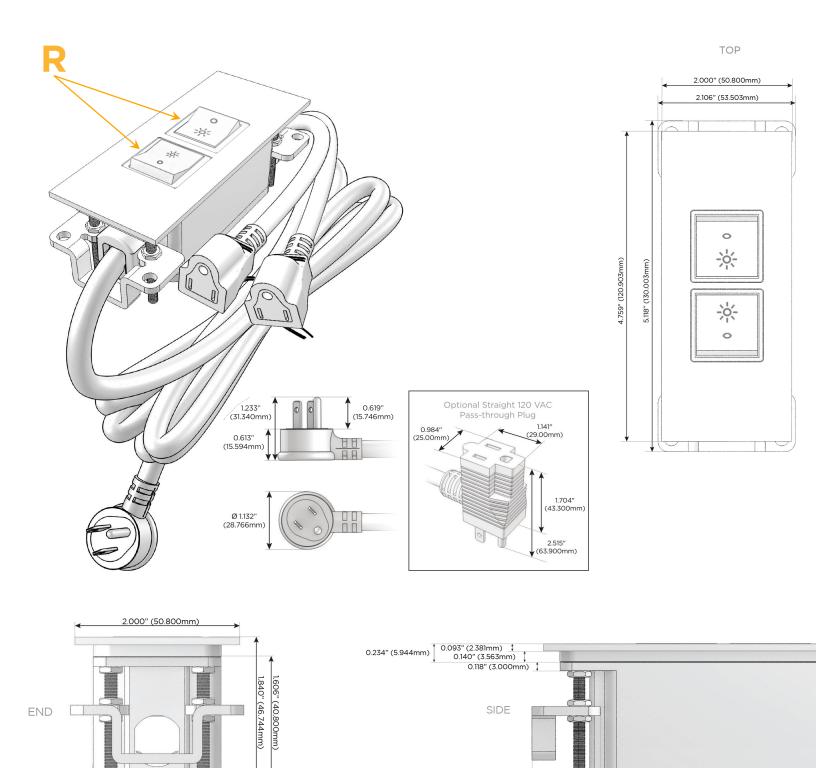

## R Switched AC (Rocker Switch)

Distributed by

0.905" (23.000mm)

٩L US

LISTED

E491161 WER DISTR

Mormax Company, Inc. 8 Westchester Plaza Elmsford, NY 10523

C 914-699-0101  $\square$ 