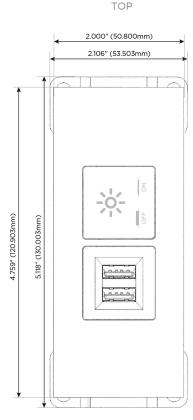

### **Module/Port Options:**

- A Tamper Resistant AC Receptacle
- E USB-A & USB-C (20W)
- M Double USB-A (Fast Charging Ports 18W)
- H HDMI
- 6 CAT 6
- 12 RJ 12
- X Switched AC
- Y 3-Way Switch (Low Voltage)
- V USB-C (45W High Speed Charging Port)
- S USB-C (25W High Speed Charging Port)
- R Switched AC (Rocker Switch)
- Dimmer Switch

Modules/Ports:

M Double USB-A (Fast Charging Ports - 18W)

X Switched AC

LISTED