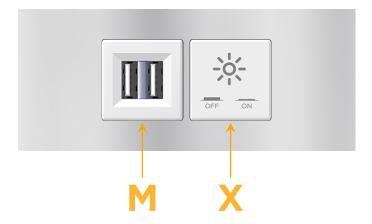

### **Module/Port Options:**

- A Tamper Resistant AC Receptacle
- E USB-A & USB-C (20W)
- M Double USB-A (Fast Charging Ports 18W)
- H HDMI
- 6 CAT 6
- 12 RJ 12
- X Switched AC
- Y 3-Way Switch (Low Voltage)
- V USB-C (45W High Speed Charging Port)
- S USB-C (25W High Speed Charging Port)
- R Switched AC (Rocker Switch)
- Dimmer Switch

Modules/Ports:

M Double USB-A (Fast Charging Ports - 18W)

X Switched AC

LISTED