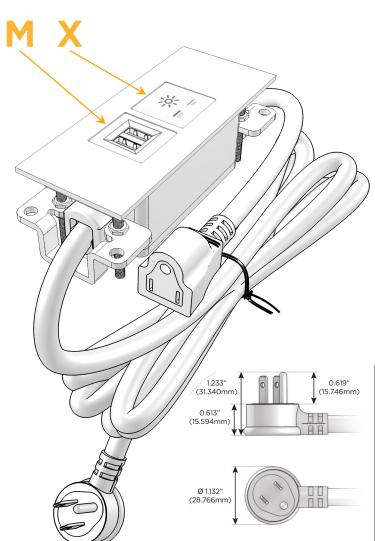

### **Module/Port Options:**

- A Tamper Resistant AC Receptacle
- E USB-A & USB-C (20W)
- M Double USB-A (Fast Charging Ports 18W)
- H HDMI
- 6 CAT 6
- 12 RJ 12
- X Switched AC
- Y 3-Way Switch (Low Voltage)
- V USB-C (45W High Speed Charging Port)
- S USB-C (25W High Speed Charging Port)
- R Switched AC (Rocker Switch)
- Dimmer Switch

### Plug:

Supplied with Low Profile Flat 45° Angle 120 VAC Plug

Optional Standard Straight 120 VAC Plug

Optional Straight 120 VAC Pass-through Plug

- · CLEAN, COMPACT DESIGN
- STREAMLINED
- LOW PROFILE
- SIDE-EXITING CORDS
- PLUG & PLAY
- 6' AC CORD & PLUG (FLAT PLUG STANDARD)
- CUSTOMIZABLE CONFIGURATIONS AND FINISHES
- UL LISTED FOR MOUNTING IN FURNITURE
- 15A

Modules/Ports:

M Double USB-A (Fast Charging Ports - 18W)

X Switched AC

LISTED