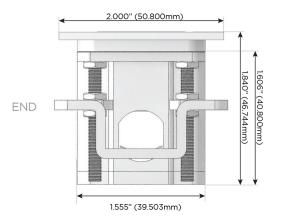

### **Module/Port Options:**

- A Tamper Resistant AC Receptacle
- E USB-A & USB-C (20W)
- M Double USB-A (Fast Charging Ports 18W)
- H HDMI
- 6 CAT 6
- 12 RJ 12
- X Switched AC
- Y 3-Way Switch (Low Voltage)
- V USB-C (45W High Speed Charging Port)
- S USB-C (25W High Speed Charging Port)
- R Switched AC (Rocker Switch)
- Dimmer Switch

Modules/Ports:

M Double USB-A (Fast Charging Ports - 18W)

X Switched AC

LISTED