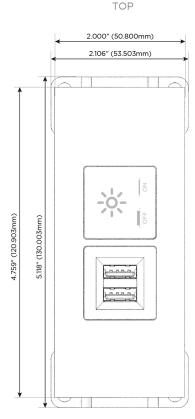

)
- V USB-C (45W High Speed Charging Port)
- S USB-C (25W High Speed Charging Port)
- R Switched AC (Rocker Switch)
- **D** Dimmer Switch

## Plug:

Supplied with Low Profile Flat 45° Angle 120 VAC Plug

Optional Standard Straight 120 VAC Plug

Optional Straight 120 VAC Pass-through Plug

- CLEAN, COMPACT DESIGN
- STREAMLINED
- LOW PROFILE
- SIDE-EXITING CORDS
- PLUG & PLAY
- 6' AC CORD & PLUG (FLAT PLUG STANDARD)
- CUSTOMIZABLE CONFIGURATIONS AND FINISHES
- UL LISTED FOR MOUNTING IN FURNITURE
- 15A





## AC POWER & DATA CONNECTIVITY SOLUTION

M-POWER-2TW-MX-MATP

Specs:

Distributed by



Mormax Company, Inc.
8 Westchester Plaza

Elmsford, NY 10523

 $\mathcal{C}$ 

914-699-0101

sales@mormax.com
mormax.com

Modules/Ports:

M Double USB-A (Fast Charging Ports - 18W)

X Switched AC







LISTED