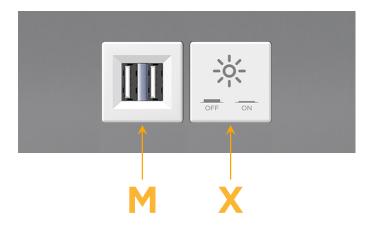

## **Module/Port Options:**

- A Tamper Resistant AC Receptacle
- E USB-A & USB-C (20W)
- M Double USB-A (Fast Charging Ports 18W)
- H HDMI
- 6 CAT 6
- 12 RJ 12
- X Switched AC
- Y 3-Way Switch (Low Voltage)
- V USB-C (45W High Speed Charging Port)
- S USB-C (25W High Speed Charging Port)
- R Switched AC (Rocker Switch)
- **D** Dimmer Switch

sales@mormax.com
mormax.com

Modules/Ports:

M Double USB-A (Fast Charging Ports - 18W)

X Switched AC

LISTED