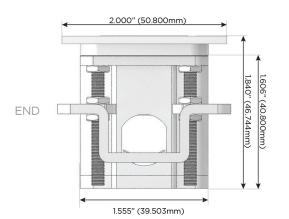

## AC POWER & DATA CONNECTIVITY SOLUTION

M-POWER-2TW-MX-MATP

Specs:

Distributed by

Mormax Company, Inc.
8 Westchester Plaza

Elmsford, NY 10523

 $\mathcal{C}$ 

914-699-0101

sales@mormax.com
mormax.com

Modules/Ports:

M Double USB-A (Fast Charging Ports - 18W)

X Switched AC

LISTED