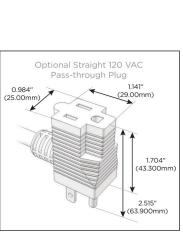

## Plug:

Supplied with Low Profile Flat 45° Angle 120 VAC Plug

Optional Standard Straight 120 VAC Plug

Optional Straight 120 VAC Pass-through Plug

- CLEAN, COMPACT DESIGN
- STREAMLINED
- LOW PROFILE
- SIDE-EXITING CORDS
- PLUG & PLAY
- 6' AC CORD & PLUG (FLAT PLUG STANDARD)
- CUSTOMIZABLE CONFIGURATIONS AND FINISHES
- UL LISTED FOR MOUNTING IN FURNITURE
- 15A