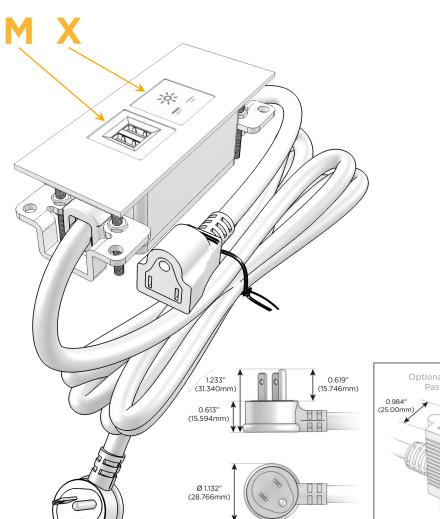

## **Module/Port Options:**

- A Tamper Resistant AC Receptacle
- E USB-A & USB-C (20W)
- M Double USB-A (Fast Charging Ports 18W)
- H HDMI
- 6 CAT 6
- 12 RJ 12
- X Switched AC
- Y 3-Way Switch (Low Voltage)
- V USB-C (45W High Speed Charging Port)
- S USB-C (25W High Speed Charging Port)
- R Switched AC (Rocker Switch)
- **D** Dimmer Switch

## Plug:

Supplied with Low Profile Flat 45° Angle 120 VAC Plug

Optional Standard Straight 120 VAC Plug

Optional Straight 120 VAC Pass-through Plug

- CLEAN, COMPACT DESIGN
- STREAMLINED
- LOW PROFILE
- SIDE-EXITING CORDS
- PLUG & PLAY
- 6' AC CORD & PLUG (FLAT PLUG STANDARD)
- CUSTOMIZABLE CONFIGURATIONS AND FINISHES
- UL LISTED FOR MOUNTING IN FURNITURE
- 15A

sales@mormax.com
mormax.com

Modules/Ports:

M Double USB-A (Fast Charging Ports - 18W)

X Switched AC

LISTED