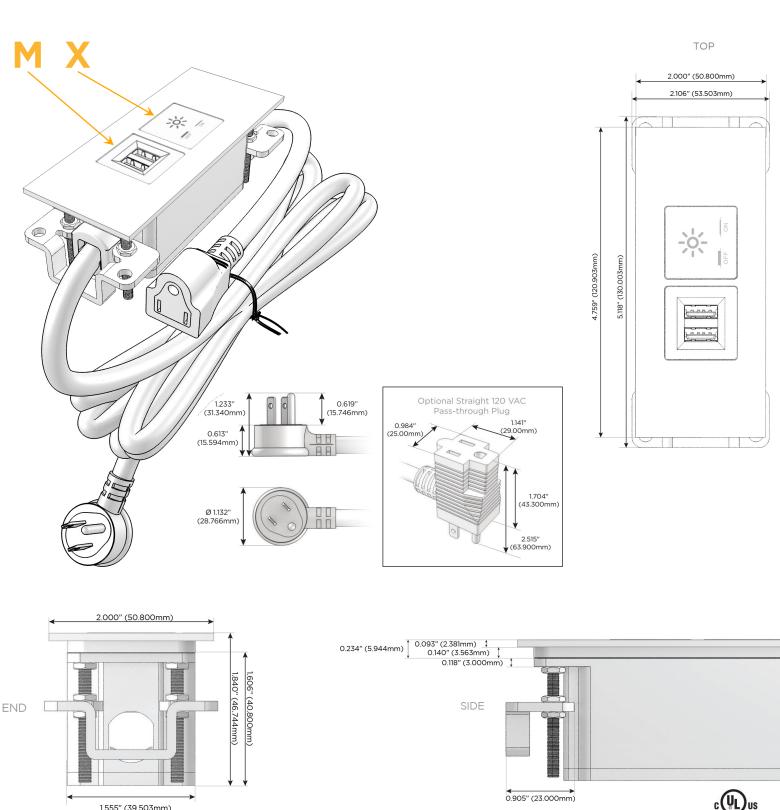

### Module/Port Options:

- A Tamper Resistant AC Receptacle
- E USB-A & USB-C (20W)
- M Double USB-A (Fast Charging Ports 18W)
- H HDMI
- 6 CAT 6
- 12 RJ 12
- X Switched AC
- Y 3-Way Switch (Low Voltage)
- V USB-C (45W High Speed Charging Port)
- S USB-C (25W High Speed Charging Port)
- R Switched AC (Rocker Switch)
- D Dimmer Switch

#### Plug:

Supplied with Low Profile Flat 45° Angle 120 VAC Plug

- **Optional Standard Straight 120 VAC Plug**
- Optional Straight 120 VAC Pass-through Plug

- CLEAN, COMPACT DESIGN
- STREAMLINED
- LOW PROFILE
- SIDE-EXITING CORDS
- PLUG & PLAY
- 6' AC CORD & PLUG (FLAT PLUG STANDARD)
- CUSTOMIZABLE CONFIGURATIONS AND FINISHES
- UL LISTED FOR MOUNTING IN FURNITURE
- 15A

Μ

X

## AC POWER & DATA CONNECTIVITY SOLUTION

Modules/Ports:

Switched AC

Double USB-A (Fast Charging Ports - 18W)

M-POWER-2TW-MX-BZTP

Specs:

Mormax Company, Inc. 8 Westchester Plaza Elmsford, NY 10523

C 914-699-0101 sales@mormax.com  $\square$ mormax.com

1.555" (39.503mm)

© 2024 Metro Light & Power, LLC. All rights reserved. US Patent No(s) 10,841,990; 10,847,959; other Patents Pending Metro Light & Power, LLC | 11 Smith St Englewood, NJ 07631 | T: 201-416-4160 | F: 208-979-4613 | info@metrolightandpower.com | www.metrolightandpower.com