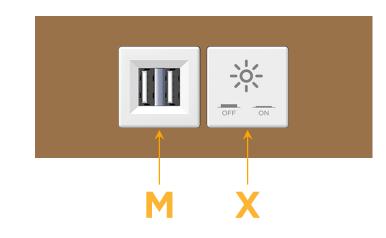

### Module/Port Options:

- A Tamper Resistant AC Receptacle
- E USB-A & USB-C (20W)
- M Double USB-A (Fast Charging Ports 18W)
- H HDMI
- 6 CAT 6
- 12 RJ 12
- X Switched AC
- Y 3-Way Switch (Low Voltage)
- V USB-C (45W High Speed Charging Port)
- S USB-C (25W High Speed Charging Port)
- R Switched AC (Rocker Switch)
- D Dimmer Switch

Μ

X

## AC POWER & DATA CONNECTIVITY SOLUTION

Modules/Ports:

Switched AC

Double USB-A (Fast Charging Ports - 18W)

M-POWER-2TW-MX-BZTP

Specs:

Mormax Company, Inc. 8 Westchester Plaza Elmsford, NY 10523

C 914-699-0101 sales@mormax.com  $\square$ mormax.com