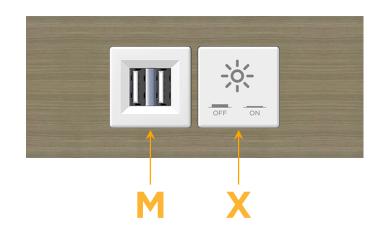

## M-POWER-2TW-MX-BZ5AATP

ailable M-POWER-21W-MX-BZ5/

### Module/Port Options:

- A Tamper Resistant AC Receptacle
- E USB-A & USB-C (20W)
- M Double USB-A (Fast Charging Ports 18W)
- H HDMI
- 6 CAT 6
- 12 RJ 12
- X Switched AC
- Y 3-Way Switch (Low Voltage)
- V USB-C (45W High Speed Charging Port)
- S USB-C (25W High Speed Charging Port)
- R Switched AC (Rocker Switch)
- D Dimmer Switch

# AC POWER & DATA CONNECTIVITY SOLUTION

Modules/Ports:

Switched AC

Double USB-A (Fast Charging Ports - 18W)

M-POWER-2TW-MX-BZ5AATP

Μ

X

Specs: