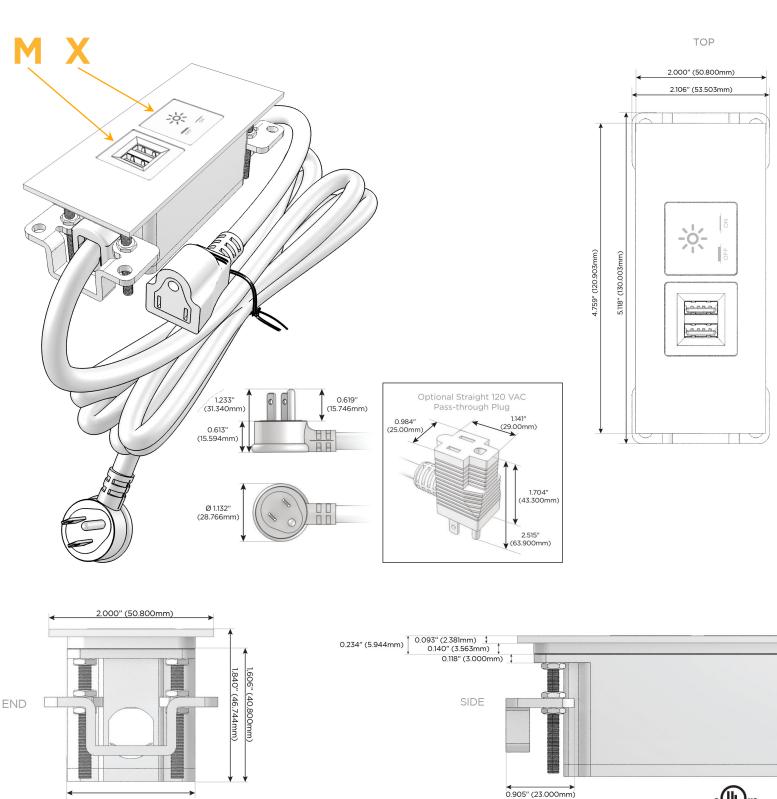

## M-POWER-2TW-MX-BZ5AATP

ailable M-POWER-21W-MX-BZ5/

### Module/Port Options:

- A Tamper Resistant AC Receptacle
- E USB-A & USB-C (20W)
- M Double USB-A (Fast Charging Ports 18W)
- H HDMI
- 6 CAT 6
- 12 RJ 12
- X Switched AC
- Y 3-Way Switch (Low Voltage)
- V USB-C (45W High Speed Charging Port)
- S USB-C (25W High Speed Charging Port)
- R Switched AC (Rocker Switch)
- D Dimmer Switch

#### Plug:

Supplied with Low Profile Flat 45° Angle 120 VAC Plug

**Optional Standard Straight 120 VAC Plug** 

Optional Straight 120 VAC Pass-through Plug

- CLEAN, COMPACT DESIGN
- STREAMLINED
- LOW PROFILE
- SIDE-EXITING CORDS
- PLUG & PLAY
- 6' AC CORD & PLUG (FLAT PLUG STANDARD)
- CUSTOMIZABLE CONFIGURATIONS AND FINISHES
- UL LISTED FOR MOUNTING IN FURNITURE
- 15A

# AC POWER & DATA CONNECTIVITY SOLUTION

Modules/Ports:

Switched AC

Double USB-A (Fast Charging Ports - 18W)

M-POWER-2TW-MX-BZ5AATP

Μ

X

Specs:

Mormax Company, Inc. 8 Westchester Plaza Elmsford, NY 10523

1.555" (39.503mm)

© 2024 Metro Light & Power, LLC. All rights reserved. US Patent No(s) 10,841,990; 10,847,959; other Patents Pending Metro Light & Power, LLC | 11 Smith St Englewood, NJ 07631 | T: 201-416-4160 | F: 208-979-4613 | info@metrolightandpower.com | www.metrolightandpower.com