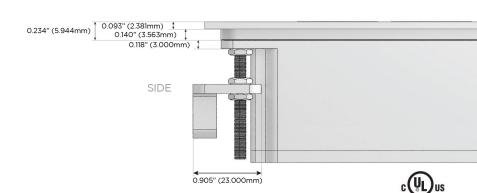

## AC POWER & DATA CONNECTIVITY SOLUTION

M-POWER-2TW-MS-SS8TP

Specs:

Distributed by

Mormax Company, Inc.
8 Westchester Plaza

Elmsford, NY 10523

<u>&</u>

914-699-0101

mormax.com

sales@mormax.com

Modules/Ports:

M Double USB-A (Fast Charging Ports - 18W)

S USB-C (25W High Speed Charging Port)