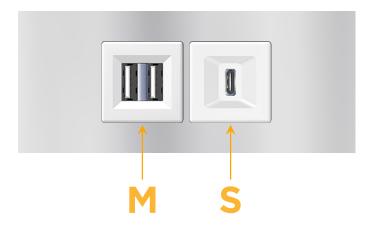

## **Module/Port Options:**

- A Tamper Resistant AC Receptacle
- E USB-A & USB-C (20W)
- M Double USB-A (Fast Charging Ports 18W)
- H HDMI
- 6 CAT 6
- 12 RJ 12
- X Switched AC
- Y 3-Way Switch (Low Voltage)
- V USB-C (45W High Speed Charging Port)
- S USB-C (25W High Speed Charging Port)
- R Switched AC (Rocker Switch)
- **D** Dimmer Switch

mormax.com

sales@mormax.com

Modules/Ports:

M Double USB-A (Fast Charging Ports - 18W)

S USB-C (25W High Speed Charging Port)