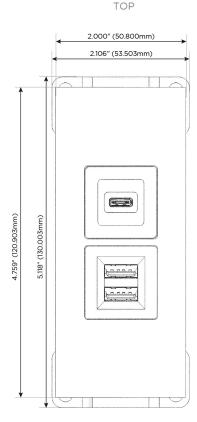

mormax.com

sales@mormax.com

Modules/Ports:

M Double USB-A (Fast Charging Ports - 18W)

S USB-C (25W High Speed Charging Port)