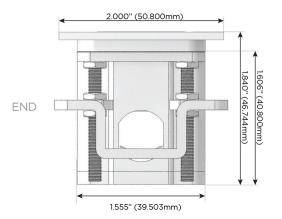

## Plug:

Supplied with Low Profile Flat 45° Angle 120 VAC Plug

Optional Standard Straight 120 VAC Plug

Optional Straight 120 VAC Pass-through Plug

- CLEAN, COMPACT DESIGN
- STREAMLINED
- LOW PROFILE
- SIDE-EXITING CORDS
- PLUG & PLAY
- 6' AC CORD & PLUG (FLAT PLUG STANDARD)
- CUSTOMIZABLE CONFIGURATIONS AND FINISHES
- UL LISTED FOR MOUNTING IN FURNITURE
- 15A