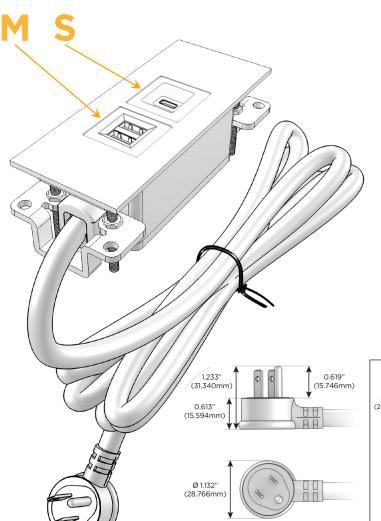

## Plug:

Supplied with Low Profile Flat 45° Angle 120 VAC Plug

Optional Standard Straight 120 VAC Plug

Optional Straight 120 VAC Pass-through Plug

- CLEAN, COMPACT DESIGN
- STREAMLINED
- LOW PROFILE
- SIDE-EXITING CORDS
- PLUG & PLAY
- 6' AC CORD & PLUG (FLAT PLUG STANDARD)
- CUSTOMIZABLE CONFIGURATIONS AND FINISHES
- UL LISTED FOR MOUNTING IN FURNITURE
- 15A

mormax.com

sales@mormax.com

Modules/Ports:

M Double USB-A (Fast Charging Ports - 18W)

S USB-C (25W High Speed Charging Port)