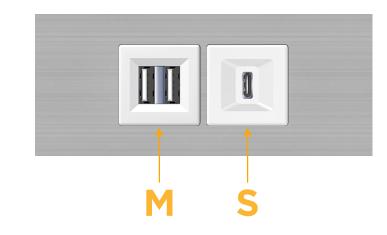

# Modules/Ports:

- M Double USB-A (Fast Charging Ports 18W)
- S USB-C (25W High Speed Charging Port)

Distributed by

Mormax Company, Inc. 8 Westchester Plaza Elmsford, NY 10523 914-699-0101
sales@mormax.com
mormax.com