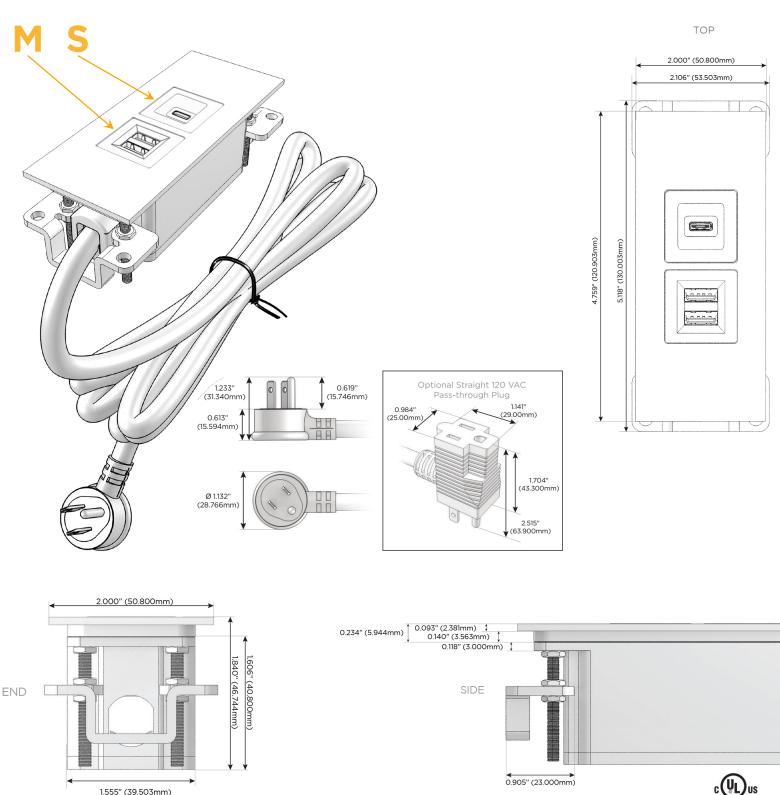

#### Plug:

Supplied with Low Profile Flat 45° Angle 120 VAC Plug

**Optional Standard Straight 120 VAC Plug** 

Optional Straight 120 VAC Pass-through Plug

- CLEAN, COMPACT DESIGN
- STREAMLINED
- LOW PROFILE
- SIDE-EXITING CORDS
- PLUG & PLAY
- 6' AC CORD & PLUG (FLAT PLUG STANDARD)
- CUSTOMIZABLE CONFIGURATIONS AND FINISHES
- UL LISTED FOR MOUNTING IN FURNITURE
- 15A

# AC POWER & DATA CONNECTIVITY SOLUTION

M-POWER-2TW-MS-SS4TP

Specs:

# Modules/Ports:

- M Double USB-A (Fast Charging Ports 18W)
- S USB-C (25W High Speed Charging Port)

Distributed by

Mormax Company, Inc. 8 Westchester Plaza Elmsford, NY 10523 914-699-0101
sales@mormax.com
mormax.com