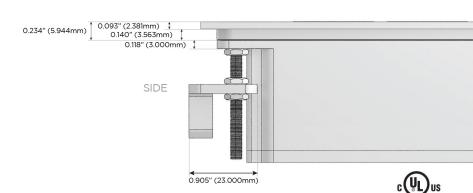

- S USB-C (25W High Speed Charging Port)
- R Switched AC (Rocker Switch)
- **D** Dimmer Switch

### Plug:

Supplied with Low Profile Flat 45° Angle 120 VAC Plug

Optional Standard Straight 120 VAC Plug

Optional Straight 120 VAC Pass-through Plug

- · CLEAN, COMPACT DESIGN
- STREAMLINED
- LOW PROFILE
- SIDE-EXITING CORDS
- PLUG & PLAY
- 6' AC CORD & PLUG (FLAT PLUG STANDARD)
- CUSTOMIZABLE CONFIGURATIONS AND FINISHES
- UL LISTED FOR MOUNTING IN FURNITURE
- 15A





### AC POWER & DATA CONNECTIVITY SOLUTION

M-POWER-2TW-MS-SS4ATP

Distributed by



Mormax Company, Inc.

 $\mathcal{C}$ 

914-699-0101

sales@mormax.com
mormax.com

8 Westchester Plaza Elmsford, NY 10523

Specs:

# **Modules/Ports:**

- M Double USB-A (Fast Charging Ports 18W)
- S USB-C (25W High Speed Charging Port)