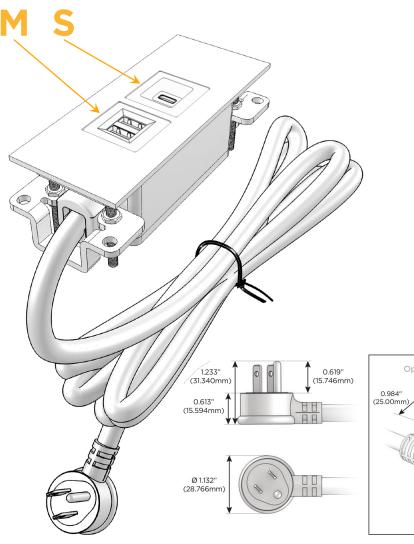

### Plug:

Supplied with Low Profile Flat 45° Angle 120 VAC Plug

Optional Standard Straight 120 VAC Plug

Optional Straight 120 VAC Pass-through Plug

- · CLEAN, COMPACT DESIGN
- STREAMLINED
- LOW PROFILE
- SIDE-EXITING CORDS
- PLUG & PLAY
- 6' AC CORD & PLUG (FLAT PLUG STANDARD)
- CUSTOMIZABLE CONFIGURATIONS AND FINISHES
- UL LISTED FOR MOUNTING IN FURNITURE
- 15A

# **Modules/Ports:**

- M Double USB-A (Fast Charging Ports 18W)
- S USB-C (25W High Speed Charging Port)