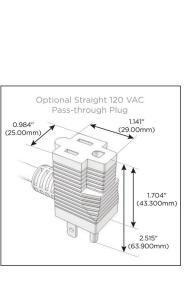

### Plug:

Supplied with Low Profile Flat 45° Angle 120 VAC Plug

Optional Standard Straight 120 VAC Plug

Optional Straight 120 VAC Pass-through Plug

- · CLEAN, COMPACT DESIGN
- STREAMLINED
- LOW PROFILE
- SIDE-EXITING CORDS
- PLUG & PLAY
- 6' AC CORD & PLUG (FLAT PLUG STANDARD)
- CUSTOMIZABLE CONFIGURATIONS AND FINISHES
- UL LISTED FOR MOUNTING IN FURNITURE
- 15A