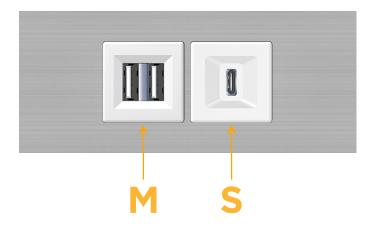

### **Module/Port Options:**

- A Tamper Resistant AC Receptacle
- E USB-A & USB-C (20W)
- M Double USB-A (Fast Charging Ports 18W)
- H HDMI
- 6 CAT 6
- 12 RJ 12
- X Switched AC
- Y 3-Way Switch (Low Voltage)
- V USB-C (45W High Speed Charging Port)
- S USB-C (25W High Speed Charging Port)
- R Switched AC (Rocker Switch)
- **D** Dimmer Switch

# **Modules/Ports:**

- M Double USB-A (Fast Charging Ports 18W)
- S USB-C (25W High Speed Charging Port)