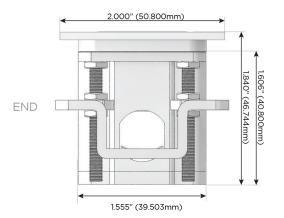

t)
- S USB-C (25W High Speed Charging Port)
- R Switched AC (Rocker Switch)
- **D** Dimmer Switch

### Plug:

Supplied with Low Profile Flat 45° Angle 120 VAC Plug

Optional Standard Straight 120 VAC Plug

Optional Straight 120 VAC Pass-through Plug

- · CLEAN, COMPACT DESIGN
- STREAMLINED
- LOW PROFILE
- SIDE-EXITING CORDS
- PLUG & PLAY
- 6' AC CORD & PLUG (FLAT PLUG STANDARD)
- CUSTOMIZABLE CONFIGURATIONS AND FINISHES
- UL LISTED FOR MOUNTING IN FURNITURE
- 15A





### AC POWER & DATA CONNECTIVITY SOLUTION

M-POWER-2TW-MS-SS4ATP

Distributed by



Mormax Company, Inc.

 $\mathcal{C}$ 

914-699-0101

sales@mormax.com
mormax.com

8 Westchester Plaza Elmsford, NY 10523

Specs:

# **Modules/Ports:**

- M Double USB-A (Fast Charging Ports 18W)
- S USB-C (25W High Speed Charging Port)