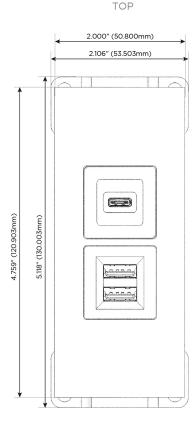

# **Modules/Ports:**

- M Double USB-A (Fast Charging Ports 18W)
- S USB-C (25W High Speed Charging Port)