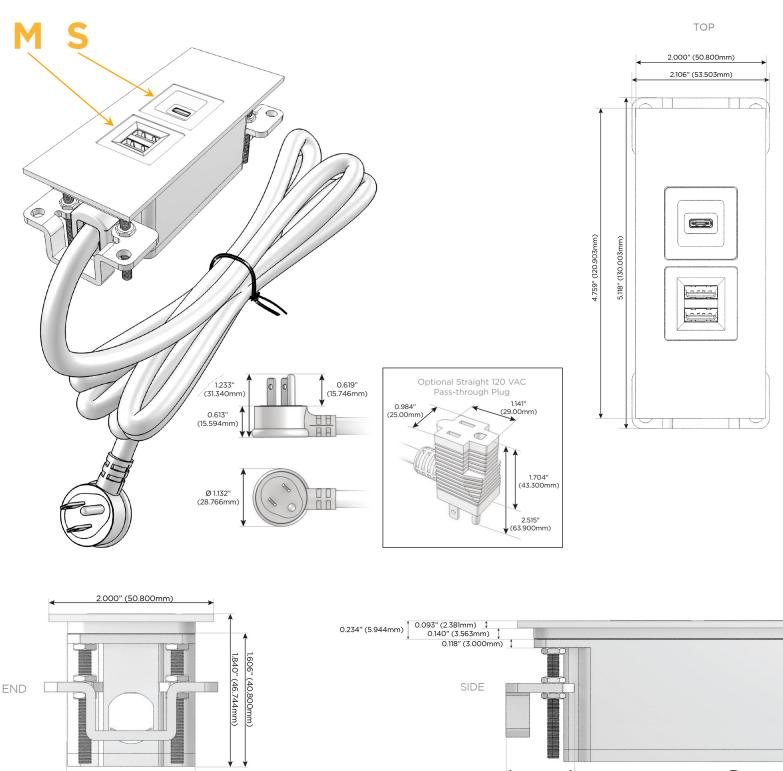

#### Plug:

Supplied with Low Profile Flat 45° Angle 120 VAC Plug

- **Optional Standard Straight 120 VAC Plug**
- Optional Straight 120 VAC Pass-through Plug

- CLEAN, COMPACT DESIGN
- STREAMLINED
- LOW PROFILE
- SIDE-EXITING CORDS
- PLUG & PLAY
- 6' AC CORD & PLUG (FLAT PLUG STANDARD)
- CUSTOMIZABLE CONFIGURATIONS AND FINISHES
- UL LISTED FOR MOUNTING IN FURNITURE
- 15A

## AC POWER & DATA CONNECTIVITY SOLUTION

M-POWER-2TW-MS-CUATP

Specs:

# Modules/Ports:

- M Double USB-A (Fast Charging Ports 18W)
- S USB-C (25W High Speed Charging Port)

Distributed by

Mormax Company, Inc. 8 Westchester Plaza Elmsford, NY 10523

1.555" (39.503mm)

© 2024 Metro Light & Power, LLC. All rights reserved. US Patent No(s) 10,841,990; 10,847,959; other Patents Pending Metro Light & Power, LLC | 11 Smith St Englewood, NJ 07631 | T: 201-416-4160 | F: 208-979-4613 | info@metrolightandpower.com | www.metrolightandpower.com

0.905" (23.000mm)