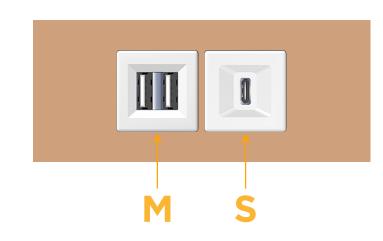

# Modules/Ports:

- M Double USB-A (Fast Charging Ports 18W)
- S USB-C (25W High Speed Charging Port)

Distributed by

Mormax Company, Inc. 8 Westchester Plaza Elmsford, NY 10523

1.555" (39.503mm)

© 2024 Metro Light & Power, LLC. All rights reserved. US Patent No(s) 10,841,990; 10,847,959; other Patents Pending Metro Light & Power, LLC | 11 Smith St Englewood, NJ 07631 | T: 201-416-4160 | F: 208-979-4613 | info@metrolightandpower.com | www.metrolightandpower.com