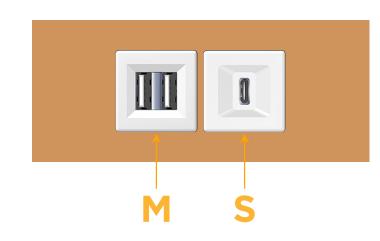

# Modules/Ports:

- M Double USB-A (Fast Charging Ports 18W)
- S USB-C (25W High Speed Charging Port)

Distributed by

Mormax Company, Inc. 8 Westchester Plaza Elmsford, NY 10523 Solution

© 2024 Metro Light & Power, LLC. All rights reserved. US Patent No(s) 10,841,990; 10,847,959; other Patents Pending Metro Light & Power, LLC | 11 Smith St Englewood, NJ 07631 | T: 201-416-4160 | F: 208-979-4613 | info@metrolightandpower.com | www.metrolightandpower.com