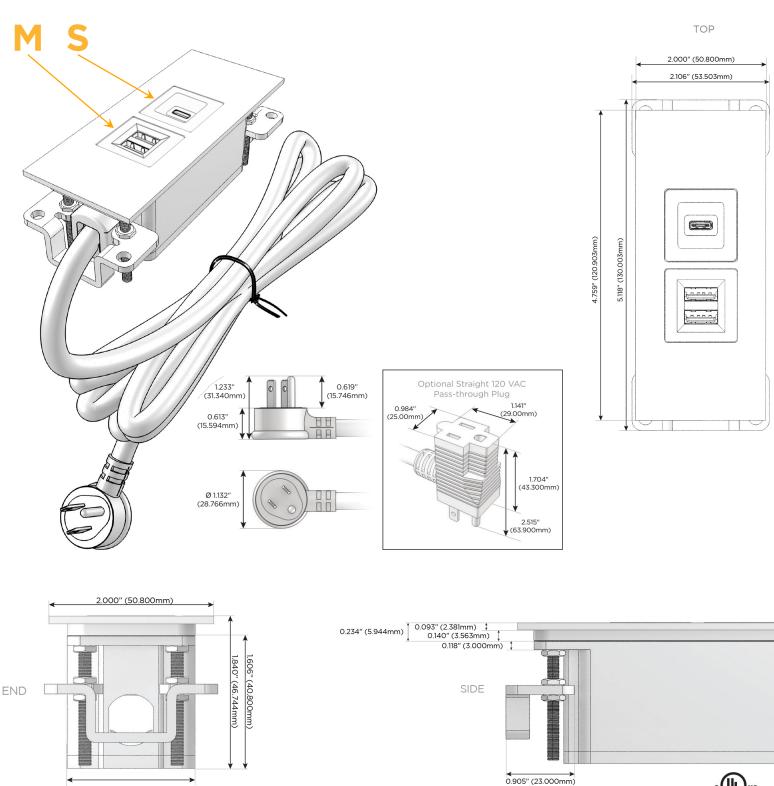

#### Plug:

Supplied with Low Profile Flat 45° Angle 120 VAC Plug

- **Optional Standard Straight 120 VAC Plug**
- Optional Straight 120 VAC Pass-through Plug

- CLEAN, COMPACT DESIGN
- STREAMLINED
- LOW PROFILE
- SIDE-EXITING CORDS
- PLUG & PLAY
- 6' AC CORD & PLUG (FLAT PLUG STANDARD)
- CUSTOMIZABLE CONFIGURATIONS AND FINISHES
- UL LISTED FOR MOUNTING IN FURNITURE
- 15A

## AC POWER & DATA CONNECTIVITY SOLUTION

M-POWER-2TW-MS-CTP

Specs:

# Modules/Ports:

- M Double USB-A (Fast Charging Ports 18W)
- S USB-C (25W High Speed Charging Port)

Distributed by

Mormax Company, Inc. 8 Westchester Plaza Elmsford, NY 10523 Solution

© 2024 Metro Light & Power, LLC. All rights reserved. US Patent No(s) 10,841,990; 10,847,959; other Patents Pending Metro Light & Power, LLC | 11 Smith St Englewood, NJ 07631 | T: 201-416-4160 | F: 208-979-4613 | info@metrolightandpower.com | www.metrolightandpower.com