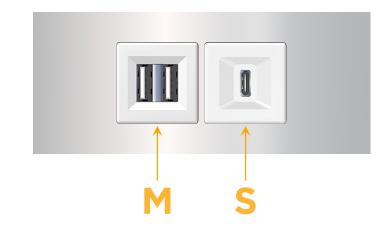

# Modules/Ports:

- M Double USB-A (Fast Charging Ports 18W)
- S USB-C (25W High Speed Charging Port)

Distributed by

Mormax Company, Inc. 8 Westchester Plaza Elmsford, NY 10523 Sales@mormax.com
✓ mormax.com