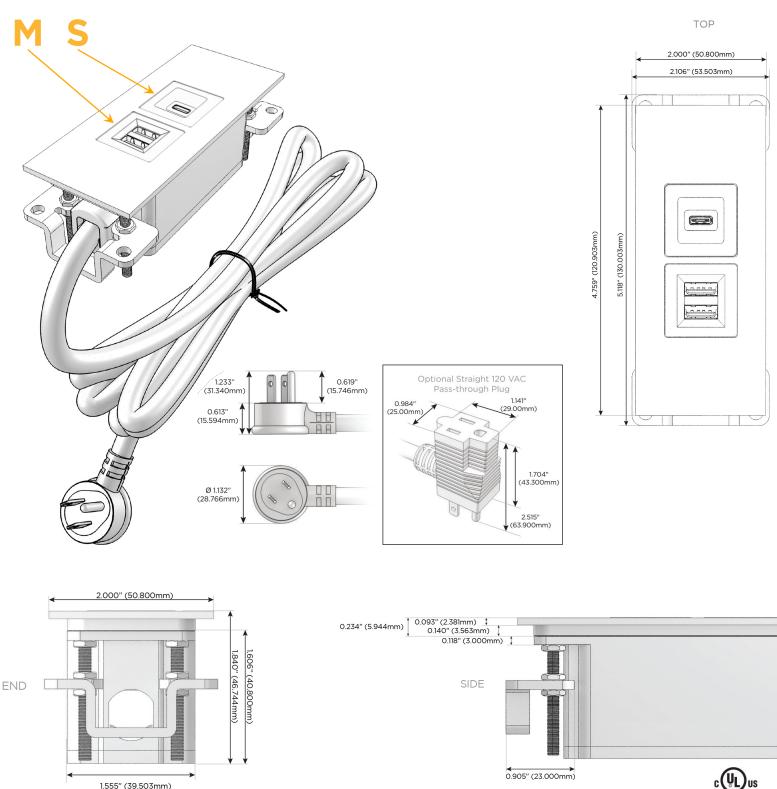

#### Plug:

Supplied with Low Profile Flat 45° Angle 120 VAC Plug

**Optional Standard Straight 120 VAC Plug** 

Optional Straight 120 VAC Pass-through Plug

- CLEAN, COMPACT DESIGN
- STREAMLINED
- LOW PROFILE
- SIDE-EXITING CORDS
- PLUG & PLAY
- 6' AC CORD & PLUG (FLAT PLUG STANDARD)
- CUSTOMIZABLE CONFIGURATIONS AND FINISHES
- UL LISTED FOR MOUNTING IN FURNITURE
- 15A

## AC POWER & DATA CONNECTIVITY SOLUTION

M-POWER-2TW-MS-CRATP

Specs:

# Modules/Ports:

- M Double USB-A (Fast Charging Ports 18W)
- S USB-C (25W High Speed Charging Port)

Distributed by

Mormax Company, Inc. 8 Westchester Plaza Elmsford, NY 10523 Sales@mormax.com
✓ mormax.com