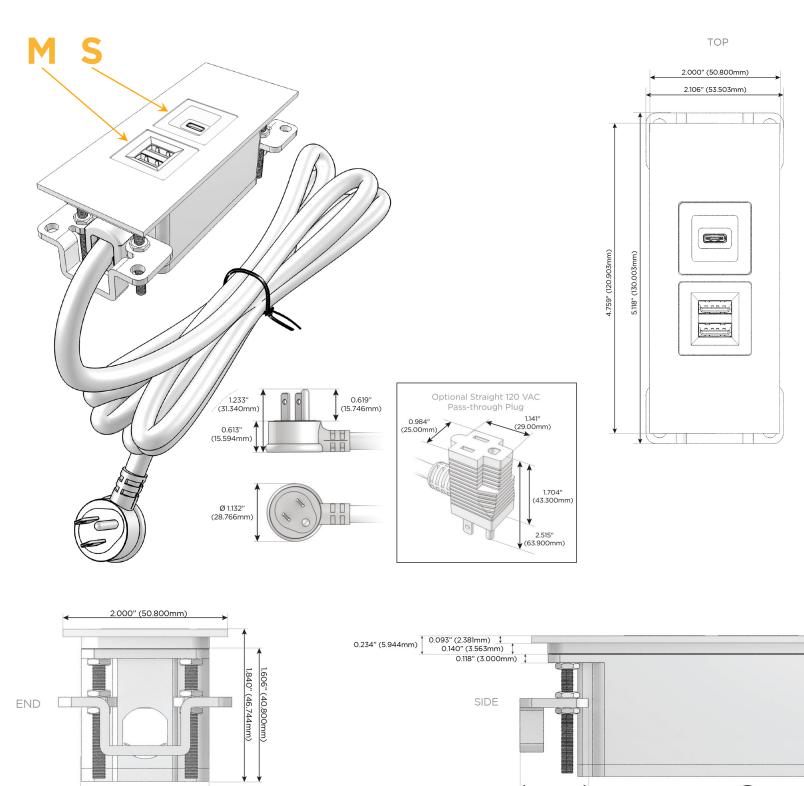

#### Plug:

Supplied with Low Profile Flat 45° Angle 120 VAC Plug

**Optional Standard Straight 120 VAC Plug** 

Optional Straight 120 VAC Pass-through Plug

- CLEAN, COMPACT DESIGN
- STREAMLINED
- LOW PROFILE
- SIDE-EXITING CORDS
- **PLUG & PLAY**
- 6' AC CORD & PLUG (FLAT PLUG STANDARD)
- CUSTOMIZABLE CONFIGURATIONS AND FINISHES
- UL LISTED FOR MOUNTING IN FURNITURE
- 15A

## AC POWER & DATA CONNECTIVITY SOLUTION

M-POWER-2TW-MS-CHATP

Specs:

# Modules/Ports:

- M Double USB-A (Fast Charging Ports 18W)
- S USB-C (25W High Speed Charging Port)

Distributed by

0.905" (23.000mm)

Mormax Company, Inc. 8 Westchester Plaza Elmsford, NY 10523 Solution

© 2024 Metro Light & Power, LLC. All rights reserved. US Patent No(s) 10,841,990; 10,847,959; other Patents Pending Metro Light & Power, LLC | 11 Smith St Englewood, NJ 07631 | T: 201-416-4160 | F: 208-979-4613 | info@metrolightandpower.com | www.metrolightandpower.com

1.555" (39.503mm)