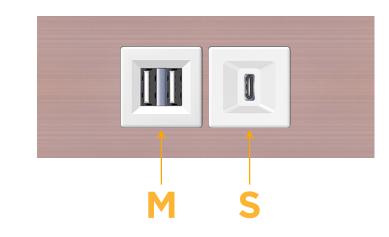

# Modules/Ports:

- M Double USB-A (Fast Charging Ports 18W)
- S USB-C (25W High Speed Charging Port)

Distributed by

0.905" (23.000mm)

Mormax Company, Inc. 8 Westchester Plaza Elmsford, NY 10523 Solution

© 2024 Metro Light & Power, LLC. All rights reserved. US Patent No(s) 10,841,990; 10,847,959; other Patents Pending Metro Light & Power, LLC | 11 Smith St Englewood, NJ 07631 | T: 201-416-4160 | F: 208-979-4613 | info@metrolightandpower.com | www.metrolightandpower.com