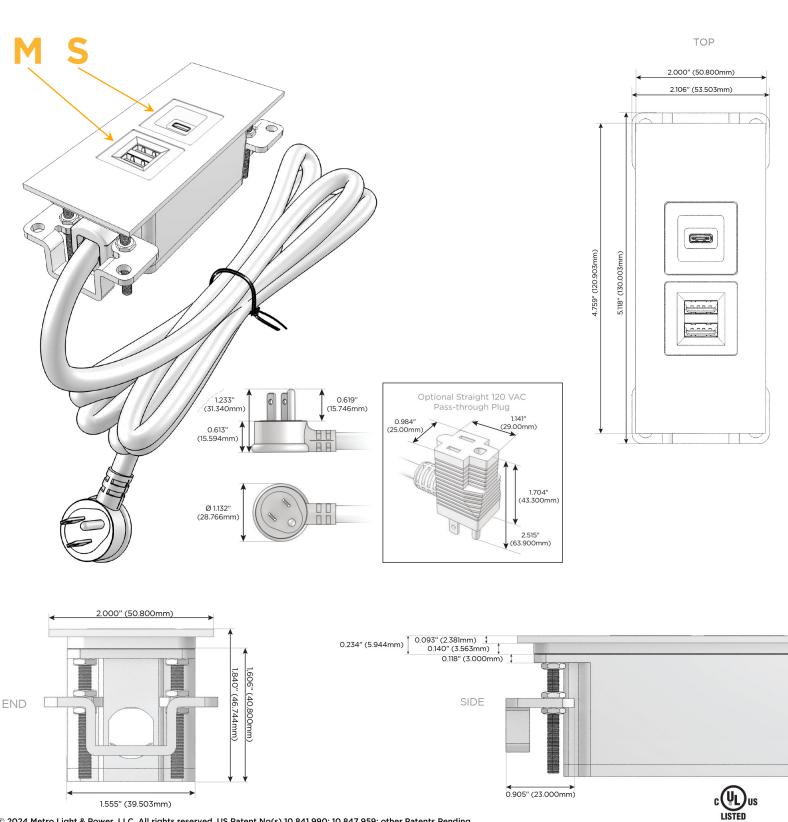

#### Plug:

Supplied with Low Profile Flat 45° Angle 120 VAC Plug

- **Optional Standard Straight 120 VAC Plug**
- Optional Straight 120 VAC Pass-through Plug

- CLEAN, COMPACT DESIGN
- STREAMLINED
- LOW PROFILE
- SIDE-EXITING CORDS
- PLUG & PLAY
- 6' AC CORD & PLUG (FLAT PLUG STANDARD)
- CUSTOMIZABLE CONFIGURATIONS AND FINISHES
- UL LISTED FOR MOUNTING IN FURNITURE
- 15A

### AC POWER & DATA CONNECTIVITY SOLUTION

M-POWER-2TW-MS-BZTP

Specs:

# Modules/Ports:

- M Double USB-A (Fast Charging Ports 18W)
- S USB-C (25W High Speed Charging Port)

Distributed by

Mormax Company, Inc. 8 Westchester Plaza Elmsford, NY 10523 Sales@mormax.com
✓ mormax.com