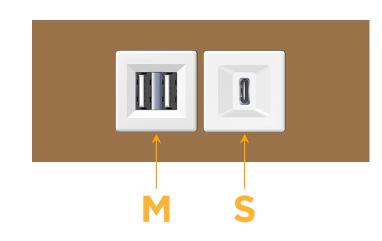

# Modules/Ports:

- M Double USB-A (Fast Charging Ports 18W)
- S USB-C (25W High Speed Charging Port)

Distributed by

Mormax Company, Inc. 8 Westchester Plaza Elmsford, NY 10523 Sales@mormax.com
✓ mormax.com