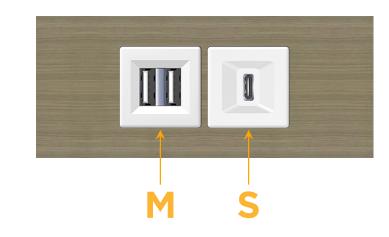

# AC POWER & DATA CONNECTIVITY SOLUTION

M-POWER-2TW-MS-BZ5AATP

Specs:

## Modules/Ports:

- M Double USB-A (Fast Charging Ports 18W)
- S USB-C (25W High Speed Charging Port)

Distributed by

Mormax Company, Inc. 8 Westchester Plaza Elmsford, NY 10523 Solution

© 2024 Metro Light & Power, LLC. All rights reserved. US Patent No(s) 10,841,990; 10,847,959; other Patents Pending Metro Light & Power, LLC | 11 Smith St Englewood, NJ 07631 | T: 201-416-4160 | F: 208-979-4613 | info@metrolightandpower.com | www.metrolightandpower.com