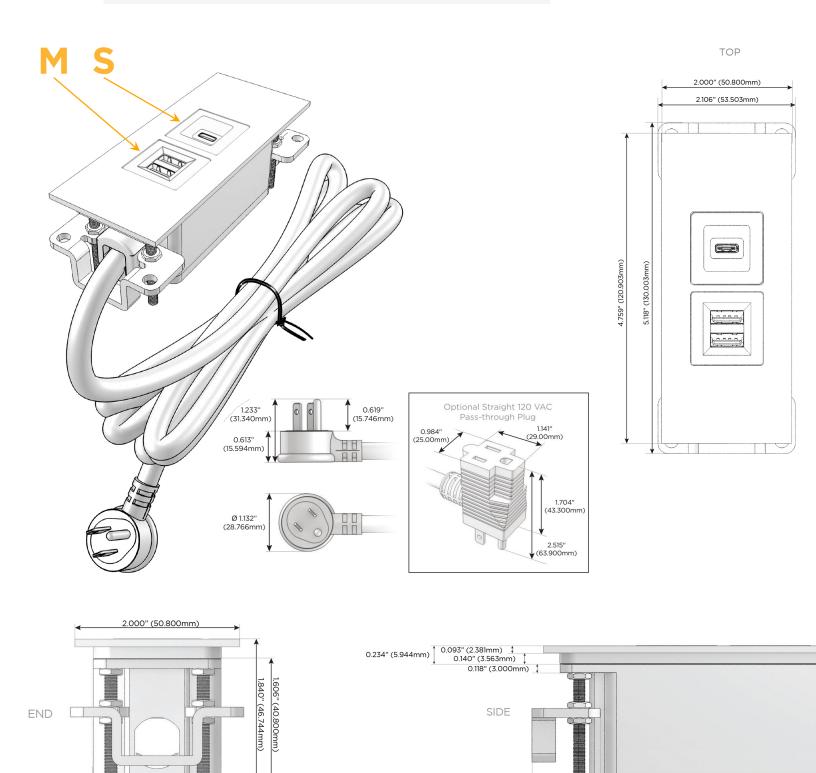

#### Plug:

Supplied with Low Profile Flat 45° Angle 120 VAC Plug

- **Optional Standard Straight 120 VAC Plug**
- Optional Straight 120 VAC Pass-through Plug

- CLEAN, COMPACT DESIGN
- STREAMLINED
- LOW PROFILE
- SIDE-EXITING CORDS
- PLUG & PLAY
- 6' AC CORD & PLUG (FLAT PLUG STANDARD)
- CUSTOMIZABLE CONFIGURATIONS AND FINISHES
- UL LISTED FOR MOUNTING IN FURNITURE
- 15A

## Modules/Ports:

- M Double USB-A (Fast Charging Ports 18W)
- S USB-C (25W High Speed Charging Port)

Distributed by

Mormax Company, Inc. 8 Westchester Plaza Elmsford, NY 10523 Solution

© 2024 Metro Light & Power, LLC. All rights reserved. US Patent No(s) 10,841,990; 10,847,959; other Patents Pending Metro Light & Power, LLC | 11 Smith St Englewood, NJ 07631 | T: 201-416-4160 | F: 208-979-4613 | info@metrolightandpower.com | www.metrolightandpower.com

1.555" (39.503mm)

0.905" (23.000mm)